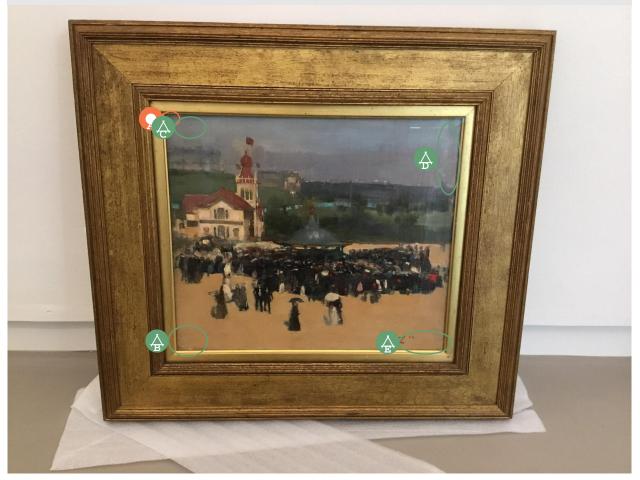

#### 2. Overview Front

3. Overview Front F.E. McWilliam Gallery 28/05/2019

|   | TYPE       | DAMAGE LEVEL | DATE        | NOTES                                      |
|---|------------|--------------|-------------|--------------------------------------------|
| A | O Pin hole |              | 10 Feb 2020 | Pin hole upper left corner                 |
| В | 🛆 Loss     |              | 10 Feb 2020 | Paint loss and pin hole                    |
| С | 🛆 Loss     |              | 10 Feb 2020 | Paint loss                                 |
| D | Loss       |              | 10 Feb 2020 | Scattered paint loss and pin hole          |
| E | Loss       |              | 10 Feb 2020 | Pin hole and paint loss lower right corner |