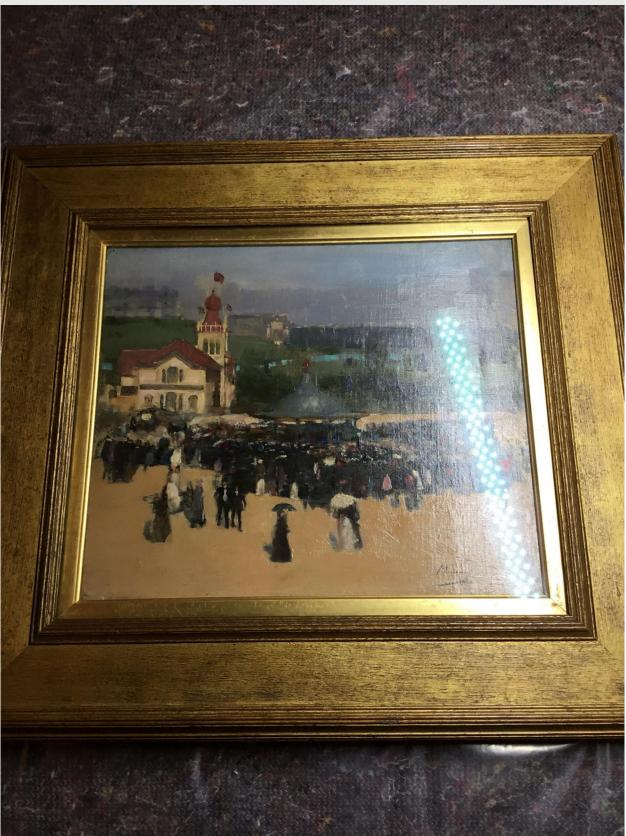

# **CONDITION REPORT**

966 John Lavery The Blue Hungarians 1888 Oil on Canvas 30H x 34.2W cm 11 13/16H x 13 7/16W in

# **OBJECT'S DETAILS**

| TITLE               | ARTIST / MAKER |
|---------------------|----------------|
| The Blue Hungarians | John Lavery    |
|                     |                |
| DATE OF CREATION    | ID             |
| 1888                | 966            |
|                     |                |

### PAINTING

MEDIA

Oil

PRIMARY SUPPORT

Canvas

ARTWORK DIMENSIONS 30H x 34.2W cm 11 13/16H x 13 7/16W in FRAME DIMENSIONS

50H x 55W cm 19 11/16H x 21 5/8W in