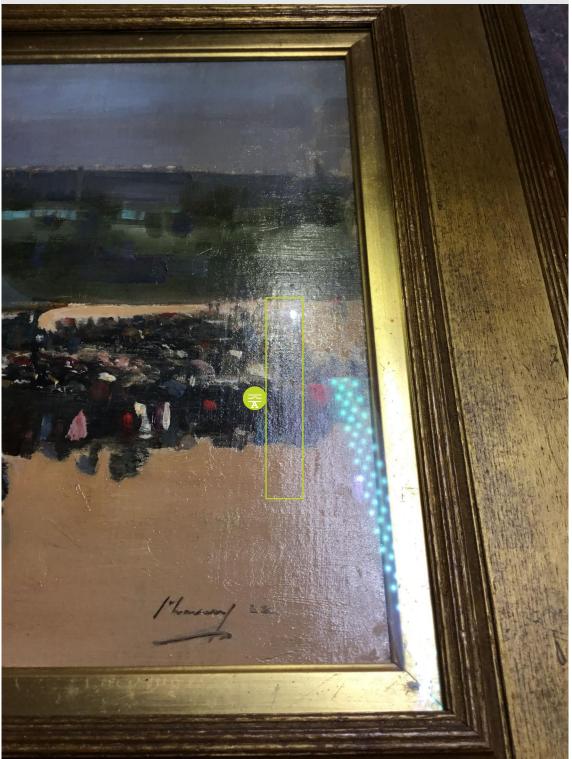

## EXAMINATION

| GENERAL | CONDITION | NOTES |
|---------|-----------|-------|
|---------|-----------|-------|

Painting is framed and glazed. Small chips to paint and pin holes in all four corners. General surface dirt marks along the bottom. Some small losses to frame as previously noted.

### CHECK - 28 MAY 2019

EXAMINED BY

Brittany Harbidge

EXAMINATION LOCATION

DATE

28 May 2019

COMMENTS

Some scattered paint loss to all corners. Photos taken and added, 28/05/2019.