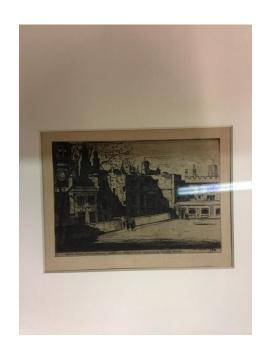

# **CONDITION REPORT**

3203 David Young Cameron Upper Green Charterhouse Chapel in Front And Cloisters to the Right

Etching on Paper 11.5 H x 15 W cm  $4 \ 1/2 \text{H x } 5 \ 7/8 \text{W in}$ 

Examined by James Knox 09-Aug-2017

## **OBJECT'S DETAILS**

TITLE

Upper Green Charterhouse Chapel in Front And Cloisters to the Right

ID

3203

ARTIST / MAKER

David Young Cameron

ARTIST / MAKER MARKS OR SIGNATURE

Etched signature bottom right

## **PAINTING**

MEDIA

Etching

PRIMARY SUPPORT

Paper

ARTWORK DIMENSIONS

11.5H  $\times$  15W cm 4 1/2H  $\times$  5 7/8W in

FRAME DIMENSIONS