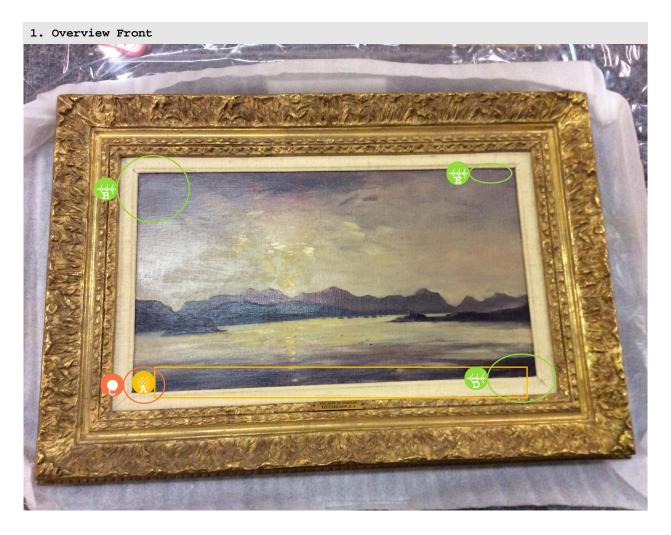

09-Aug-2017 Page 2 of 10

|   | TYPE                 | DAMAGE LEVEL | DATE        | NOTES                                         |
|---|----------------------|--------------|-------------|-----------------------------------------------|
| A | <pre>Abrasions</pre> |              | 09 Aug 2017 | Abrasions along bottom                        |
| В | Flaking              |              | 09 Aug 2017 | Two small chips to paint / possible pin holes |
| С | O Puncture           |              | 09 Aug 2017 | Pin hole                                      |
| D | → Flaking            |              | 09 Aug 2017 | Chip to paint                                 |
| E |                      |              | 09 Aug 2017 |                                               |

Powered by Articheck

09-Aug-2017 Page 3 of 10

2. Abrasion To Paint Bottom Centre A / Abrasions / 09 Aug 2017 / Detail of 1.

09-Aug-2017 Page 4 of 10

3. Flaking To Paint Upper Left Corner  $\,\,$  B  $\,/\,$  Flaking  $\,/\,$  09 Aug 2017  $\,/\,$  Detail of 1. Overview Front

09-Aug-2017 Page 5 of 10

09-Aug-2017 Page 6 of 10

5. Flaking To Paint Lower Right Corner D / Flaking / 09 Aug 2017 / Detail of 1.

Overview Front

09-Aug-2017 Page 7 of 10

6. Abrasions Upper Right Corner E / Flaking / 09 Aug 2017 / Detail of 1. Overview Front