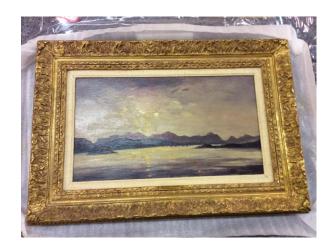

# **CONDITION REPORT**

170 David Young Cameron The Lynn of Morven

Oil on Canvas 25.5H x 45W cm 10 1/16H x 17 11/16W in

Examined by Brittany Harbidge 09-Aug-2017

Fleming-Wyfold Art Foundation 15 Suffolk Street London SW1Y 4HG

#### **OBJECT'S DETAILS**

TITLE

The Lynn of Morven

ID

170

ARTIST / MAKER MARKS OR SIGNATURE

Signed bottom right

ARTIST / MAKER

#### GENERAL CONDITION NOTES

Painting in good condition - few small chips and pin holes to edges but minor Some surface level dirt as unglazed Secondary collection

EXAMINED BY

Brittany Harbidge

EXAMINATION LOCATION

09-Aug-2017 Page 2 of 10

|   | TYPE                 | DAMAGE LEVEL | DATE        | NOTES                                         |
|---|----------------------|--------------|-------------|-----------------------------------------------|
| A | <pre>Abrasions</pre> |              | 09 Aug 2017 | Abrasions along bottom                        |
| В | Flaking              |              | 09 Aug 2017 | Two small chips to paint / possible pin holes |
| С | O Puncture           |              | 09 Aug 2017 | Pin hole                                      |
| D | → Flaking            |              | 09 Aug 2017 | Chip to paint                                 |
| E |                      |              | 09 Aug 2017 |                                               |