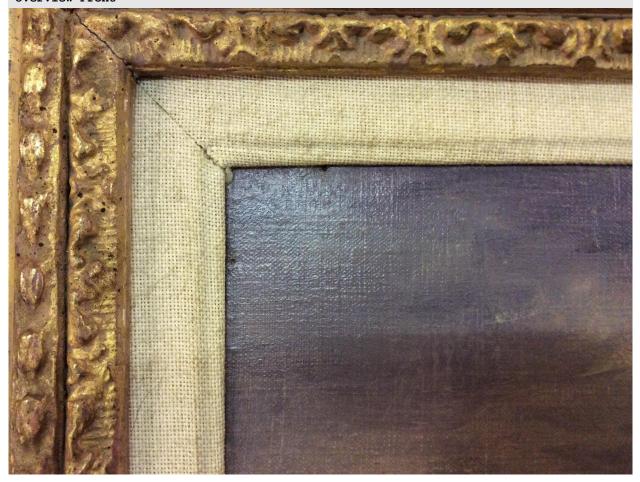

09-Aug-2017 Page 2 of 10

|   | TYPE                 | DAMAGE LEVEL | DATE        | NOTES                                         |
|---|----------------------|--------------|-------------|-----------------------------------------------|
| A | <pre>Abrasions</pre> |              | 09 Aug 2017 | Abrasions along bottom                        |
| В | Flaking              |              | 09 Aug 2017 | Two small chips to paint / possible pin holes |
| С | O Puncture           |              | 09 Aug 2017 | Pin hole                                      |
| D | → Flaking            |              | 09 Aug 2017 | Chip to paint                                 |
| E |                      |              | 09 Aug 2017 |                                               |

Powered by Articheck

09-Aug-2017 Page 3 of 10

2. Abrasion To Paint Bottom Centre A / Abrasions / 09 Aug 2017 / Detail of 1.

09-Aug-2017 Page 4 of 10

3. Flaking To Paint Upper Left Corner  $\,\,$  B  $\,/\,$  Flaking  $\,/\,$  09 Aug 2017  $\,/\,$  Detail of 1. Overview Front

09-Aug-2017 Page 5 of 10

09-Aug-2017 Page 6 of 10

5. Flaking To Paint Lower Right Corner D / Flaking / 09 Aug 2017 / Detail of 1.

Overview Front

09-Aug-2017 Page 7 of 10

6. Abrasions Upper Right Corner E / Flaking / 09 Aug 2017 / Detail of 1. Overview Front