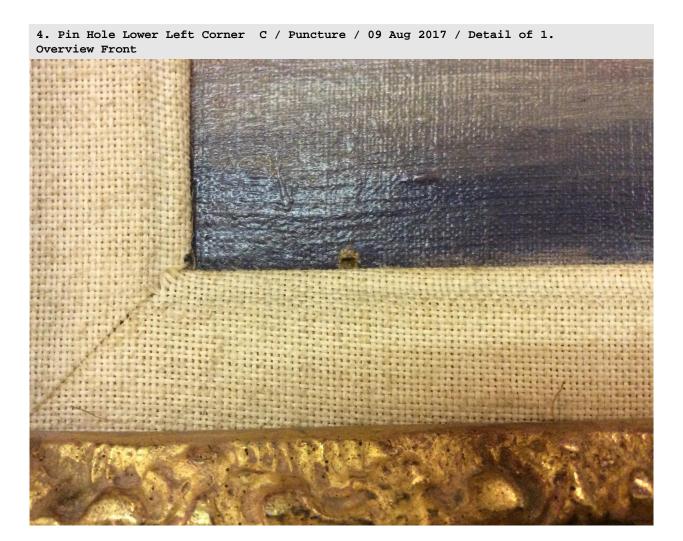

09-Aug-2017 Page 2 of 10

|   | TYPE                 | DAMAGE LEVEL | DATE        | NOTES                                         |
|---|----------------------|--------------|-------------|-----------------------------------------------|
| A | <pre>Abrasions</pre> |              | 09 Aug 2017 | Abrasions along bottom                        |
| В | Flaking              |              | 09 Aug 2017 | Two small chips to paint / possible pin holes |
| С | O Puncture           |              | 09 Aug 2017 | Pin hole                                      |
| D | → Flaking            |              | 09 Aug 2017 | Chip to paint                                 |
| E |                      |              | 09 Aug 2017 |                                               |

Powered by Articheck

09-Aug-2017 Page 3 of 10

2. Abrasion To Paint Bottom Centre A / Abrasions / 09 Aug 2017 / Detail of 1.

09-Aug-2017 Page 4 of 10

3. Flaking To Paint Upper Left Corner  $\,\,$  B  $\,/\,$  Flaking  $\,/\,$  09 Aug 2017  $\,/\,$  Detail of 1. Overview Front