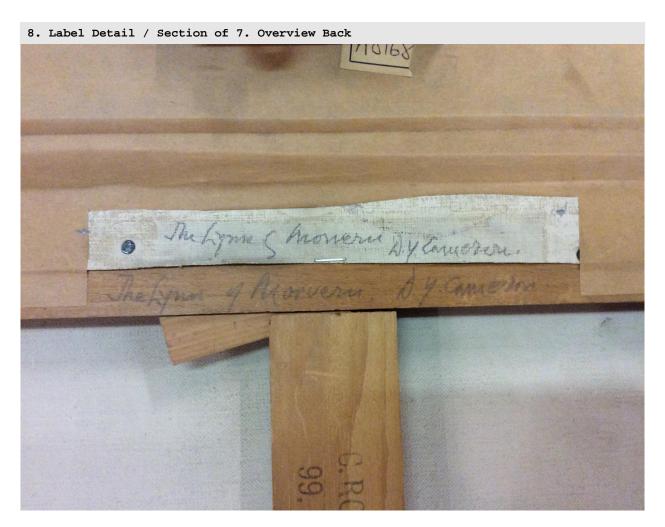

# **CONDITION REPORT**

170 David Young Cameron The Lynn of Morven

Oil on Canvas 25.5H x 45W cm 10 1/16H x 17 11/16W in

Examined by Brittany Harbidge 09-Aug-2017

Fleming-Wyfold Art Foundation 15 Suffolk Street London SW1Y 4HG

#### **OBJECT'S DETAILS**

TITLE

The Lynn of Morven

ID

170

ARTIST / MAKER MARKS OR SIGNATURE

Signed bottom right

ARTIST / MAKER

David Young Cameron

ALT ID

158