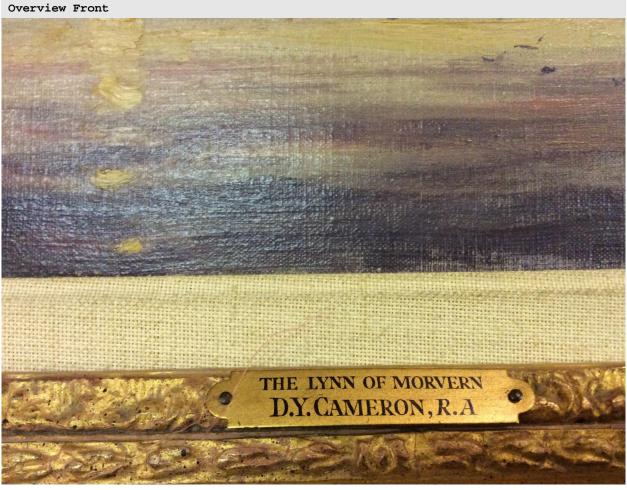

# **CONDITION REPORT**

170 David Young Cameron The Lynn of Morven

Oil on Canvas 25.5H x 45W cm 10 1/16H x 17 11/16W in

Examined by Brittany Harbidge 09-Aug-2017

Fleming-Wyfold Art Foundation 15 Suffolk Street London SW1Y 4HG

#### **OBJECT'S DETAILS**

TITLE

The Lynn of Morven

ID

170

ARTIST / MAKER MARKS OR SIGNATURE

Signed bottom right

ARTIST / MAKER

David Young Cameron

ALT ID

158