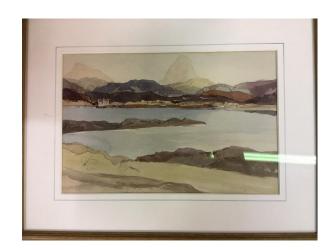

# **CONDITION REPORT**

167
David Young Cameron
Loch Inver

Watercolour with pencil on Paper 22.5H x 34W cm  $\,$  8 7/8H x 13 3/8W in

Examined by James Knox 10-Aug-2017

Fleming-Wyfold Art Foundation 15 Suffolk Street London SW1Y 4HG

### **OBJECT'S DETAILS**

TITLE

Loch Inver

ARTIST / MAKER

David Young Cameron

ID

167

ALT ID

#### **PAINTING**

MEDIA

Watercolour with pencil

PRIMARY SUPPORT

Paper

ARTWORK DIMENSIONS

22.5H  $\times$  34W cm 8 7/8H  $\times$  13 3/8W in

FRAME DIMENSIONS