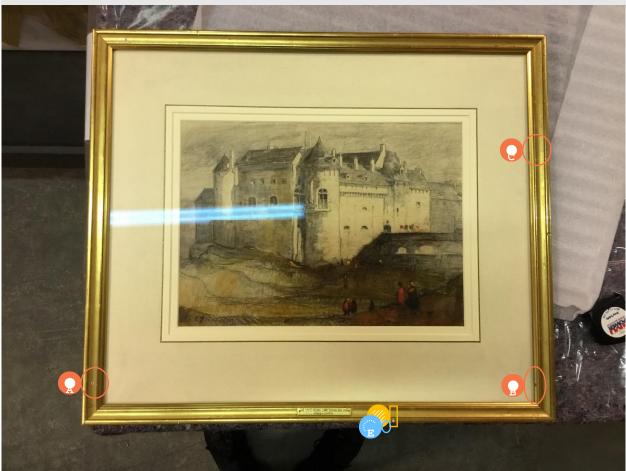

#### EXAMINER TITLE

Director

DATE

09-Aug-2017

1. Overview Front

2. Frame Overview / Section of 1. Overview Front

|   | TYPE        | DAMAGE LEVEL | DATE        | NOTES |
|---|-------------|--------------|-------------|-------|
| A | O Pin hole  |              | 09 Aug 2017 |       |
| В | O Pin hole  |              | 09 Aug 2017 |       |
| С | O Pin hole  |              | 09 Aug 2017 |       |
| D | 🧼 Abrasions |              | 09 Aug 2017 |       |
| Е | 🔵 Dent      |              | 09 Aug 2017 |       |