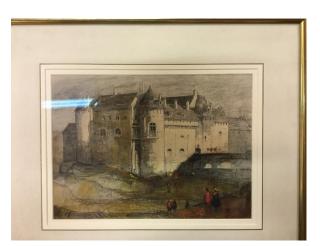

# **CONDITION REPORT**

182 David Young Cameron Dieppe Castle

Mixed Media, watercolour on Paper 27.5H x 38.5W cm 10 13/16H x 15 3/16W in

# **OBJECT'S DETAILS**

| TITLE                                                                         | ARTIST / MAKER      |
|-------------------------------------------------------------------------------|---------------------|
| Dieppe Castle                                                                 | David Young Cameron |
| ID                                                                            | ALT ID              |
| 182                                                                           | 374                 |
|                                                                               |                     |
| ARTIST / MAKER MARKS OR SIGNATURE                                             |                     |
| Signed and titled in pencil bottom left<br>cor er 'D Y Cameron Dieppe Castle' |                     |
|                                                                               |                     |
| • • • • • • • • • • • • • • • • • • • •                                       |                     |

## PAINTING

| MEDIA                    | PRIMARY SUPPORT            |  |
|--------------------------|----------------------------|--|
| Mixed Media, watercolour | Paper                      |  |
| ARTWORK DIMENSIONS       | FRAME DIMENSIONS           |  |
| 27.5H x 38.5W cm         | 52H x 61.5W x 2.5D cm      |  |
| 10 13/16H x 15 3/16W in  | 20 1/2H x 24 3/16W x 1D in |  |
|                          |                            |  |
| MULTIPLE COMPONENTS      |                            |  |
| No                       |                            |  |