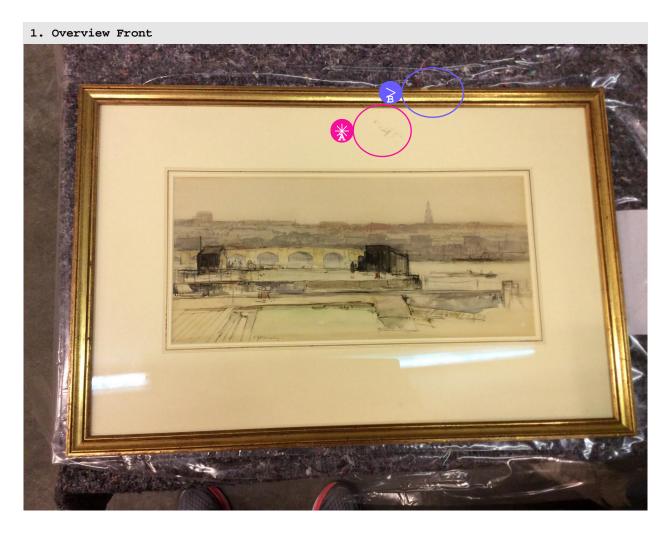

#### GENERAL CONDITION NOTES

Minor scratch to glazing
Should be reglazed to prevent fading

EXAMINED BY

Brittany Harbidge

EXAMINATION LOCATION

Momart

GENERAL CONDITION CATEGORY

Very good

EXAMINER TITLE

Collections Manager

DATE

09-Aug-2017

Powered by Articheck

09-Aug-2017 Page 2 of 7

|   | TYPE            | DAMAGE LEVEL | DATE        | NOTES           |
|---|-----------------|--------------|-------------|-----------------|
| A | * Mark          |              | 09 Aug 2017 | Mark to glazing |
| В | > Knock, corner |              | 09 Aug 2017 | Chip to frame   |