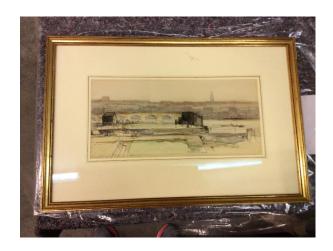

### **CONDITION REPORT**

163
David Young Cameron
Berwick-Upon-Tweed

Watercolour drawing on Paper 19H x 41W cm  $7\ 1/2H\ x\ 16\ 1/8W$  in

Examined by Brittany Harbidge 09-Aug-2017

Fleming-Wyfold Art Foundation 15 Suffolk Street London SW1Y 4HG

#### GENERAL CONDITION NOTES

Minor scratch to glazing
Should be reglazed to prevent fading

EXAMINED BY

Brittany Harbidge

EXAMINATION LOCATION

Momart

GENERAL CONDITION CATEGORY

Very good

EXAMINER TITLE

Collections Manager

DATE

09-Aug-2017

Powered by Articheck

09-Aug-2017 Page 2 of 7

|   | TYPE            | DAMAGE LEVEL | DATE        | NOTES           |
|---|-----------------|--------------|-------------|-----------------|
| A | * Mark          |              | 09 Aug 2017 | Mark to glazing |
| В | > Knock, corner |              | 09 Aug 2017 | Chip to frame   |