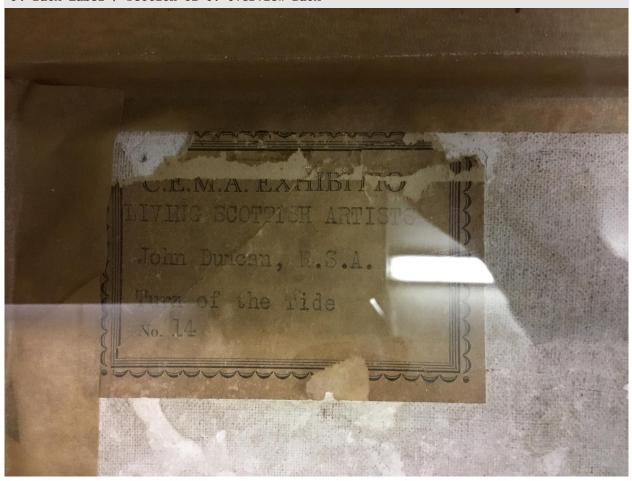

#### **OBJECT'S DETAILS**

TITLE

The Turn of the Tide

ID

275

ARTIST / MAKER MARKS OR SIGNATURE

Signed bottom right corner 'John Duncan'

ARTIST / MAKER

John McKirdy Duncan

ALT ID

662

Powered by Articheck

09-Aug-2017 Page 8 of 11

09-Aug-2017 Page 9 of 11

09-Aug-2017 Page 10 of 11

9. Back Label / Section of 8. Overview Back

09-Aug-2017 Page 11 of 11