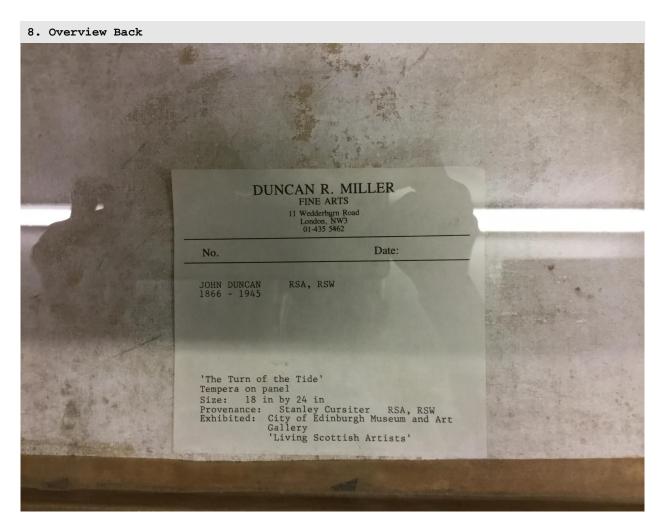

## **CONDITION REPORT**

275 John McKirdy Duncan The Turn of the Tide

Tempera on Panel 44H x 59W cm 17 5/16H x 23 1/4W in

Examined by James Knox 09-Aug-2017

Fleming-Wyfold Art Foundation 15 Suffolk Street London SW1Y 4HG

#### **OBJECT'S DETAILS**

TITLE

The Turn of the Tide

ID

275

ARTIST / MAKER MARKS OR SIGNATURE

Signed bottom right corner 'John Duncan'

ARTIST / MAKER

John McKirdy Duncan

ALT ID

662

#### **PAINTING**

MEDIA

Tempera

PRIMARY SUPPORT

Panel

ARTWORK DIMENSIONS

44H x 59W cm 17 5/16H x 23 1/4W in FRAME DIMENSIONS

 $57H \times 72.5W \times 6D \text{ cm}$  22  $7/16H \times 28 9/16W \times 2 3/8D \text{ in}$ 