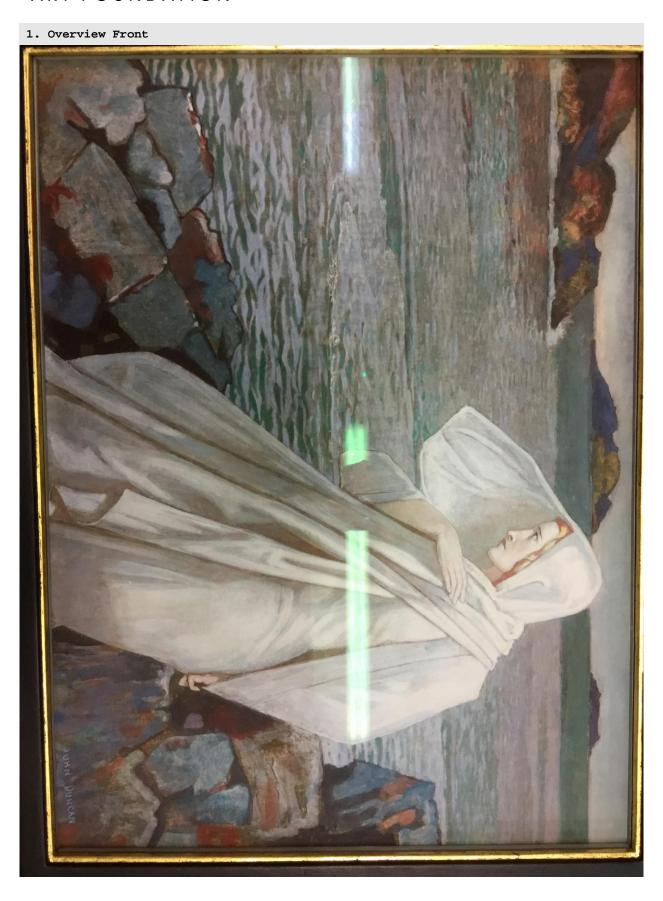

## **CONDITION REPORT**

275 John McKirdy Duncan The Turn of the Tide

Tempera on Panel 44H x 59W cm 17 5/16H x 23 1/4W in

Examined by James Knox 09-Aug-2017

Fleming-Wyfold Art Foundation 15 Suffolk Street London SW1Y 4HG

#### **OBJECT'S DETAILS**

TITLE

The Turn of the Tide

ID

275

ARTIST / MAKER MARKS OR SIGNATURE

Signed bottom right corner 'John Duncan'

ARTIST / MAKER

John McKirdy Duncan

ALT ID

662

#### **PAINTING**

MEDIA

Tempera

PRIMARY SUPPORT

Panel

ARTWORK DIMENSIONS

44H x 59W cm 17 5/16H x 23 1/4W in FRAME DIMENSIONS

 $57H \times 72.5W \times 6D \text{ cm}$  22  $7/16H \times 28 9/16W \times 2 3/8D \text{ in}$ 

#### GENERAL CONDITION NOTES

Some paint loss to centre and some chips to frame
Conservation needed

EXAMINED BY

James Knox

EXAMINATION LOCATION

Momart

GENERAL CONDITION CATEGORY

Very good