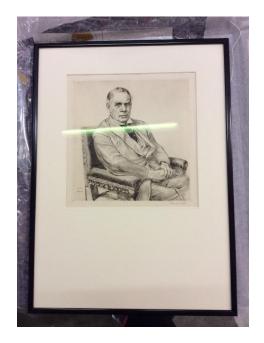

# **CONDITION REPORT**

3200 Francis Dodd Portrait of DY Cameron

Print on Paper 26H x 24.5W cm 10 1/4H x 9 5/8W in

Examined by Brittany Harbidge 10-Aug-2017

Fleming-Wyfold Art Foundation 15 Suffolk Street London SW1Y 4HG

### **OBJECT'S DETAILS**

TITLE

Portrait of DY Cameron

ARTIST / MAKER

Francis Dodd

ID

3200

ARTIST / MAKER MARKS OR SIGNATURE

Signed bottom right

#### **PAINTING**

MEDIA

Print

PRIMARY SUPPORT

Paper

ARTWORK DIMENSIONS

 $26H \times 24.5W \text{ cm}$  $10 \ 1/4H \times 9 \ 5/8W \text{ in}$  FRAME DIMENSIONS

 $57.5H \times 42.5W \times 1.5D \text{ cm}$ 22  $5/8H \times 16 \ 3/4W \times 0 \ 9/16D \text{ in}$ 

### **EXAMINATION**

GENERAL CONDITION NOTES

Minor foxing top centre

GENERAL CONDITION CATEGORY

Very good

EXAMINED BY

Brittany Harbidge

EXAMINER TITLE

Collections Manager

DATE

10-Aug-2017

EXAMINATION LOCATION

Momart

Powered by Articheck

10-Aug-2017 Page 2 of 5

|   | TYPE    | DAMAGE LEVEL | DATE        | NOTES                         |
|---|---------|--------------|-------------|-------------------------------|
| A | * Mark  |              | 10 Aug 2017 | Mark                          |
| В | Warping |              | 10 Aug 2017 | Slight warping across - minor |