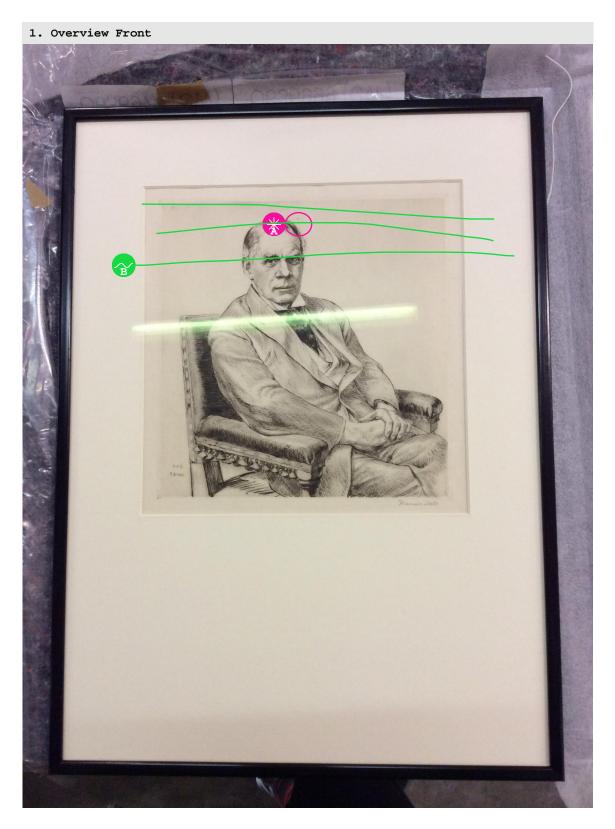

### **EXAMINATION**

GENERAL CONDITION NOTES

Minor foxing top centre

GENERAL CONDITION CATEGORY

Very good

EXAMINED BY

Brittany Harbidge

EXAMINER TITLE

Collections Manager

DATE

10-Aug-2017

EXAMINATION LOCATION

Momart

Powered by Articheck

10-Aug-2017 Page 2 of 5

|   | TYPE    | DAMAGE LEVEL | DATE        | NOTES                         |
|---|---------|--------------|-------------|-------------------------------|
| A | * Mark  |              | 10 Aug 2017 | Mark                          |
| В | Warping |              | 10 Aug 2017 | Slight warping across - minor |