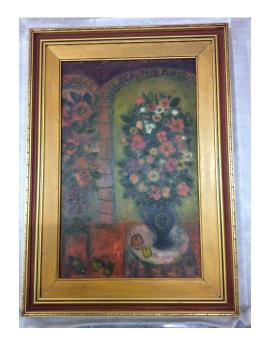

#### GENERAL CONDITION NOTES

Abrasion to top edge and a few cracks to frame.  $\,$ 

Unglazed.

EXAMINER TITLE

Collections Manager

GENERAL CONDITION CATEGORY

EXAMINED BY

Brittany Harbidge

DATE

Good

08-Aug-2017

EXAMINATION LOCATION

Momart

Powered by Articheck

08-Aug-2017 Page 2 of 7

|   | TYPE                 | DAMAGE LEVEL | DATE        | NOTES                                                     |
|---|----------------------|--------------|-------------|-----------------------------------------------------------|
| А | <pre>Abrasions</pre> |              | 08 Aug 2017 | Abrasion across top where frame been added when paint wet |
| В | ₩ Gouge              | 6.0          | 08 Aug 2017 | Gouge to board, can see through to frame                  |
| С |                      |              | 08 Aug 2017 | Crack to frame                                            |
| D | ← Cracks             |              | 08 Aug 2017 | Separation ar corner and chips to paint                   |

08-Aug-2017 Page 3 of 7

2. Abrasion To Paint Top Edge A / Abrasions / 08 Aug 2017 / Detail of 1. Overview Front

08-Aug-2017 Page 4 of 7

3. Gouge To Board Top Centre Right  $\,$  B  $\,/\,$  Gouge  $\,/\,$  08 Aug 2017  $\,/\,$  Detail of 1. Overview Front

08-Aug-2017 Page 5 of 7

4. Cracks To Frame Lower Left Corner  $\,$  C  $\,$  Cracks  $\,$  08 Aug 2017  $\,$  Detail of 1. Overview Front

08-Aug-2017 Page 6 of 7

08-Aug-2017 Page 7 of 7