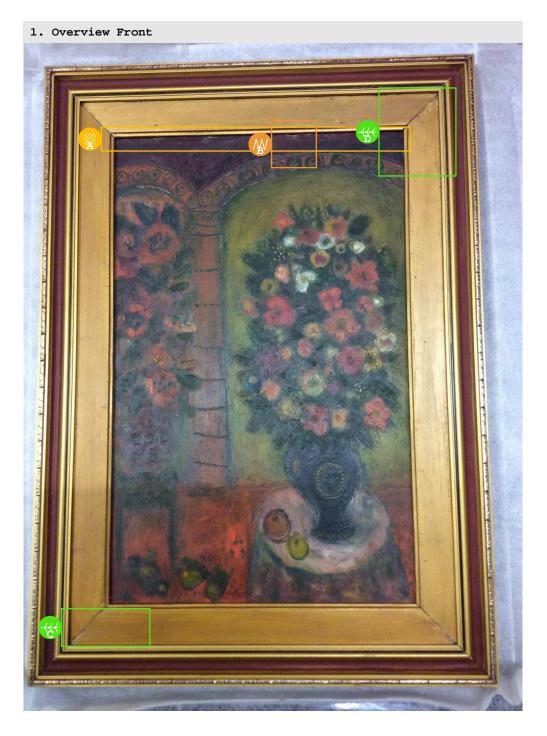

08-Aug-2017 Page 3 of 7

2. Abrasion To Paint Top Edge A / Abrasions / 08 Aug 2017 / Detail of 1. Overview Front

08-Aug-2017 Page 4 of 7

3. Gouge To Board Top Centre Right  $\,$  B  $\,/\,$  Gouge  $\,/\,$  08 Aug 2017  $\,/\,$  Detail of 1. Overview Front