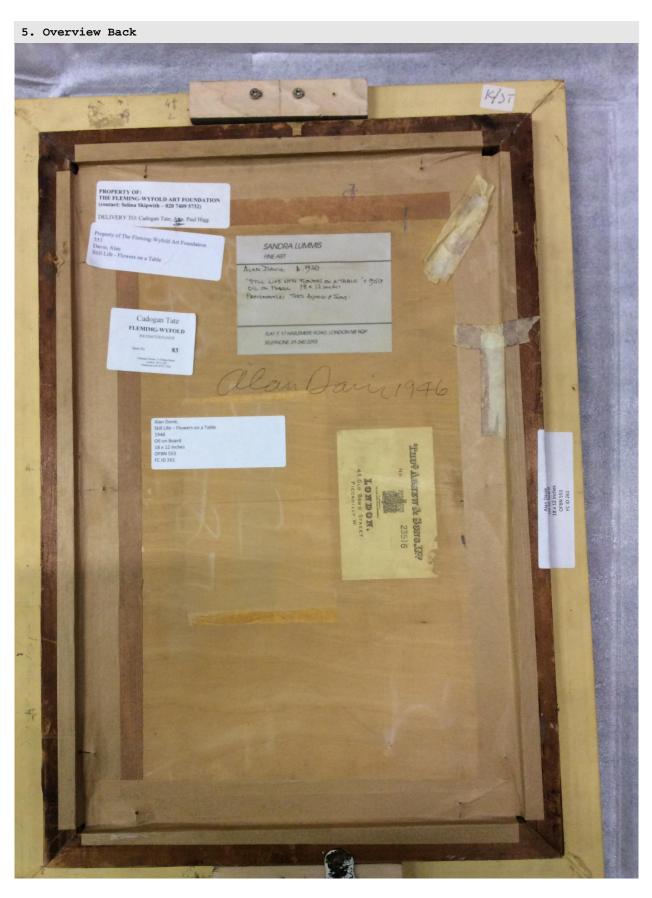

### **OBJECT'S DETAILS**

TITLE

Still Life with Flowers on a Table

ARTIST / MAKER
Alan Davie

ID

251

ALT ID

553

ARTIST / MAKER MARKS OR SIGNATURE

Unsigned

#### **PAINTING**

MEDIA

Oil

PRIMARY SUPPORT

Board

ARTWORK DIMENSIONS

 $46H \times 28.5W \text{ cm}$  $18 \text{ 1/8H} \times 11 \text{ 1/4W} \text{ in}$  FRAME DIMENSIONS

59.8H x 43W x 3.4D cm 23 9/16H x 16 15/16W x 1 5/16D in