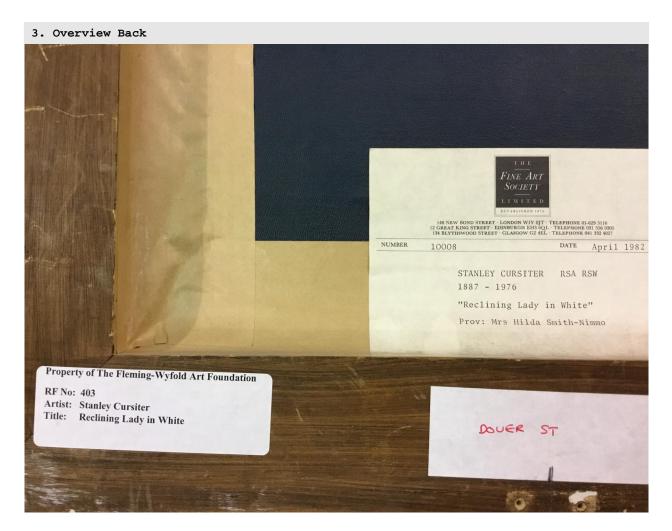

#### **OBJECT'S DETAILS**

TITLE

Reclining Lady in White

ARTIST / MAKER
Stanley Cursiter

ID

258

**ALT ID**403

ARTIST / MAKER MARKS OR SIGNATURE