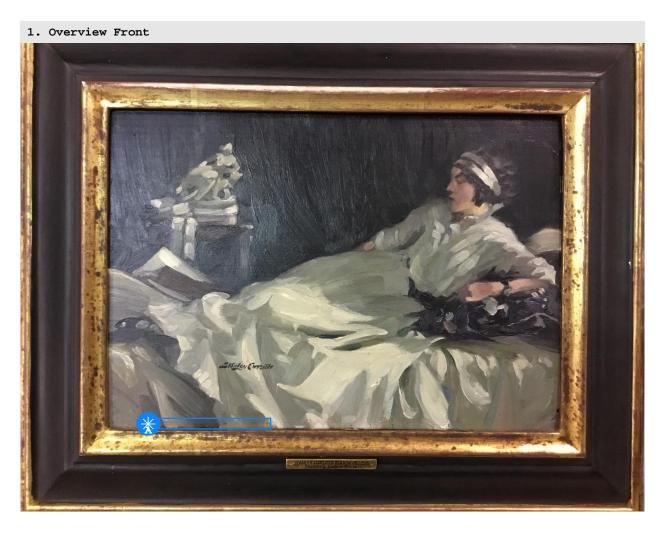

GENERAL CONDITION NOTES

Abrasion to lower left corner

GENERAL CONDITION CATEGORY

Very good

EXAMINED BY

Brittany Harbidge

EXAMINER TITLE

Collections Manager

Powered by Articheck

08-Aug-2017 Page 3 of 6

2. Abrasion Lower Left Corner  $\,$  A  $\,/\,$  Other  $\,/\,$  08 Aug 2017  $\,/\,$  Detail of 1. Overview Front

08-Aug-2017 Page 4 of 6

08-Aug-2017 Page 5 of 6