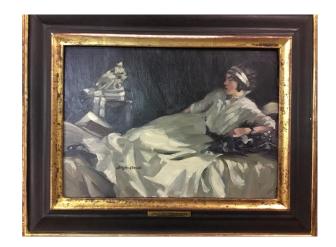

# **CONDITION REPORT**

258 Stanley Cursiter Reclining Lady in White

Oil on Board 25H x 35W cm 9 13/16H x 13 3/4W in

Examined by Brittany Harbidge 08-Aug-2017

Fleming-Wyfold Art Foundation 15 Suffolk Street London SW1Y 4HG

#### **OBJECT'S DETAILS**

TITLE

Reclining Lady in White

ARTIST / MAKER
Stanley Cursiter

ID

258

**ALT ID**403

ARTIST / MAKER MARKS OR SIGNATURE

Signed bottom left 'Stanley Cursitor'

**PAINTING** 

MEDIA

Oil

PRIMARY SUPPORT

Board

ARTWORK DIMENSIONS

 $25H \times 35W \text{ cm}$   $9 \ 13/16H \times 13 \ 3/4W \text{ in}$ 

FRAME DIMENSIONS

 $40.5 \text{H} \times 52 \text{W} \times 7.5 \text{D} \text{ cm}$  15  $15/16 \text{H} \times 20 \ 1/2 \text{W} \times 2 \ 15/16 \text{D} \text{ in}$ 

MULTIPLE COMPONENTS

No

**EXAMINATION** 

GENERAL CONDITION NOTES

Abrasion to lower left corner

GENERAL CONDITION CATEGORY

Very good

EXAMINED BY

Brittany Harbidge

EXAMINER TITLE

Collections Manager