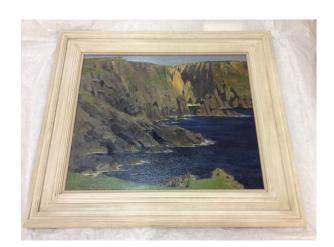

## **CONDITION REPORT**

259 Stanley Cursiter Lessing Geo, Fair Isle

Oil on Canvas 49.7H x 60W cm 19 9/16H x 23 5/8W in

Examined by Brittany Harbidge 11-Aug-2017

Fleming-Wyfold Art Foundation 15 Suffolk Street London SW1Y 4HG

### GENERAL CONDITION NOTES

Painting in good condition - very highly varnished Few chips to frame on lower left Good canvas tension Should be glazed to keep in good condition

#### EXAMINATION LOCATION

Momart

Powered by Articheck

11-Aug-2017 Page 2 of 8

|   | TYPE       | DAMAGE LEVEL | DATE        | NOTES                     |
|---|------------|--------------|-------------|---------------------------|
| А | O Pin hole |              | 11 Aug 2017 | Pin hole at top of canvas |
| В |            |              | 11 Aug 2017 | Chips to frame lower left |