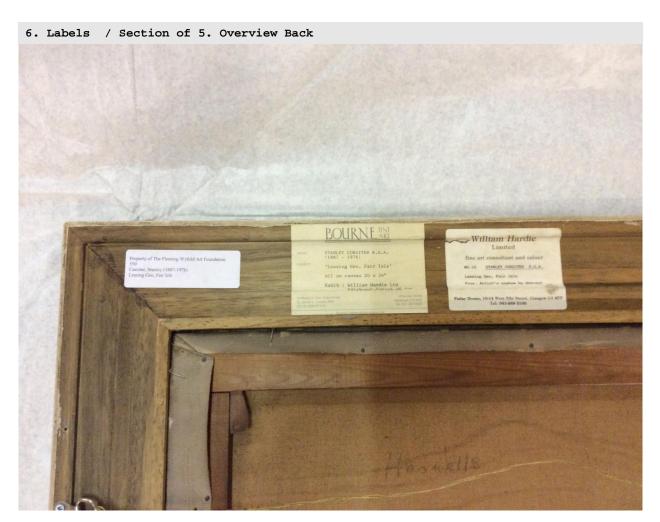

### **OBJECT'S DETAILS**

TITLE

Lessing Geo, Fair Isle

ARTIST / MAKER

Stanley Cursiter

ID

259

ALT ID

550

ARTIST / MAKER MARKS OR SIGNATURE

Unsigned