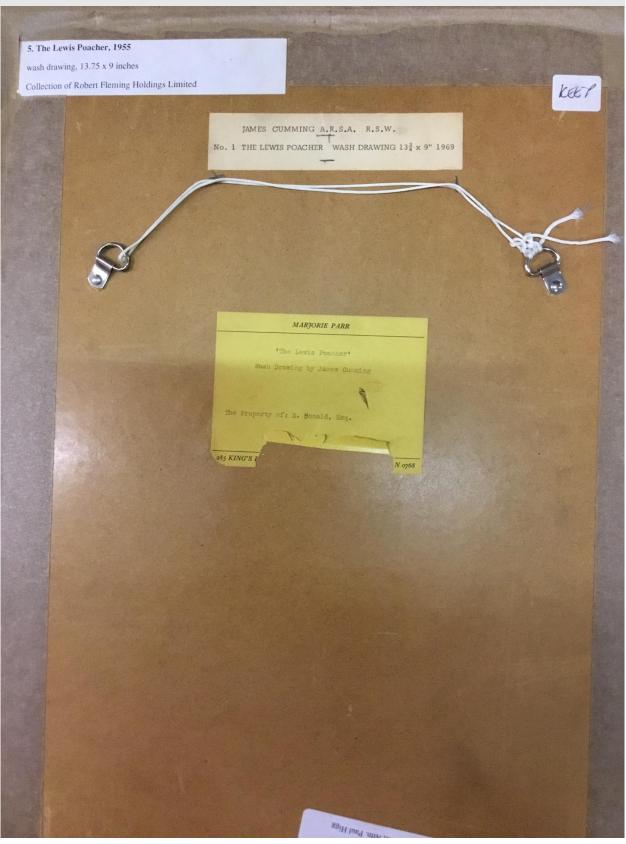

8H x 15 3/16W x 1 9/16D in |
|                     |                                 |
| MULTIPLE COMPONENTS |                                 |
| No                  |                                 |
|                     |                                 |

## EXAMINATION

GENERAL CONDITION NOTES

| Small c | hip  | to | fra | ame       |
|---------|------|----|-----|-----------|
| Paintin | g in | go | bod | condition |

#### EXAMINED BY

James Knox

#### EXAMINATION LOCATION

Momart

GENERAL CONDITION CATEGORY

Very good

EXAMINER TITLE

Director

DATE

10-Aug-2017

### 1. Overview Front



|   | TYPE        | DAMAGE LEVEL | DATE        | NOTES |
|---|-------------|--------------|-------------|-------|
| A | 🧼 Abrasions |              | 10 Aug 2017 |       |



### 3. Overview Back