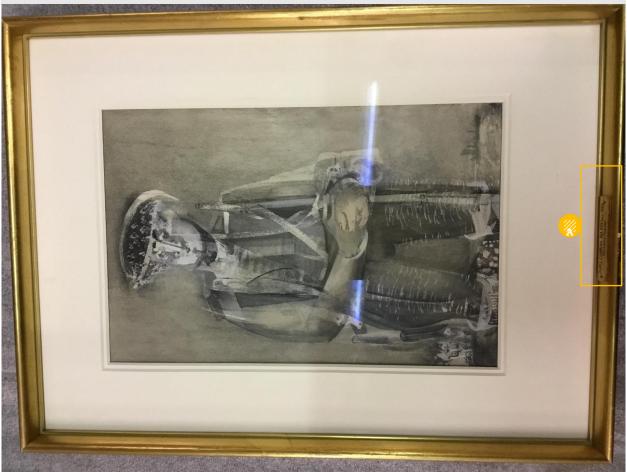

## **CONDITION REPORT**

253 James Cumming The Lewis Poacher 1955 Pencil and wash on Paper 35H x 22.5W cm 13 3/4H x 8 7/8W in

## **OBJECT'S DETAILS**

| TITLE             | ARTIST / MAKER                       |  |  |
|-------------------|--------------------------------------|--|--|
| The Lewis Poacher | James Cumming                        |  |  |
|                   |                                      |  |  |
| DATE OF CREATION  | ID                                   |  |  |
| 1955              | 253                                  |  |  |
|                   |                                      |  |  |
| ALT ID            | ARTIST / MAKER MARKS OR SIGNATURE    |  |  |
| 17                | Signed and dated bottom right corner |  |  |
|                   |                                      |  |  |

## PAINTING

| MEDIA               | PRIMARY SUPPORT                 |
|---------------------|---------------------------------|
| Pencil and wash     | Paper                           |
| ARTWORK DIMENSIONS  | FRAME DIMENSIONS                |
|                     |                                 |
| 35H x 22.5W cm      | 53H x 38.5W x 4D cm             |
| 13 3/4H x 8 7/8W in | 20 7/8H x 15 3/16W x 1 9/16D in |
|                     |                                 |
| MULTIPLE COMPONENTS |                                 |
| No                  |                                 |
|                     |                                 |

### 1. Overview Front

|   | TYPE        | DAMAGE LEVEL | DATE        | NOTES |
|---|-------------|--------------|-------------|-------|
| A | 🧼 Abrasions |              | 10 Aug 2017 |       |