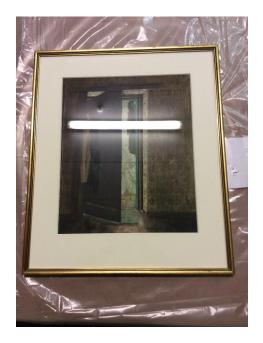

# **CONDITION REPORT**

978 Victoria Crowe Coats behind the Door

Watercolour on Paper  $48.5 \text{H } \times 40 \text{W} \text{ cm}$  19  $1/8 \text{H } \times 15 \ 3/4 \text{W} \text{ in}$ 

Examined by Brittany Harbidge 08-Aug-2017

### **OBJECT'S DETAILS**

TITLE

Coats behind the Door

ARTIST / MAKER

Victoria Crowe

ID

978

ARTIST / MAKER MARKS OR SIGNATURE

### **PAINTING**

MEDIA

Watercolour

PRIMARY SUPPORT

Paper

ARTWORK DIMENSIONS

 $48.5H \times 40W \text{ cm}$  $19 \ 1/8H \times 15 \ 3/4W \text{ in}$  FRAME DIMENSIONS

69H x 58.5W x 2.5D cm  $27 \ 3/16H \ x \ 23 \ 1/16W \ x \ 1D \ in$ 