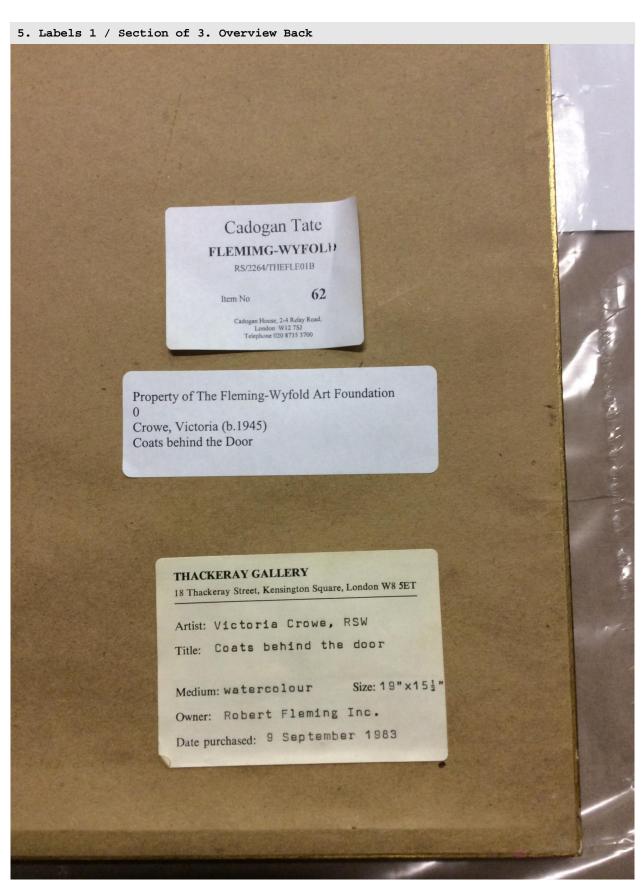

### **OBJECT'S DETAILS**

TITLE

Coats behind the Door

ARTIST / MAKER

Victoria Crowe

ID

978

ARTIST / MAKER MARKS OR SIGNATURE

### **PAINTING**

MEDIA

Watercolour

PRIMARY SUPPORT

Paper

ARTWORK DIMENSIONS

 $48.5H \times 40W \text{ cm}$  $19 \ 1/8H \times 15 \ 3/4W \text{ in}$  FRAME DIMENSIONS

69H x 58.5W x 2.5D cm  $27 \ 3/16H \ x \ 23 \ 1/16W \ x \ 1D \ in$ 