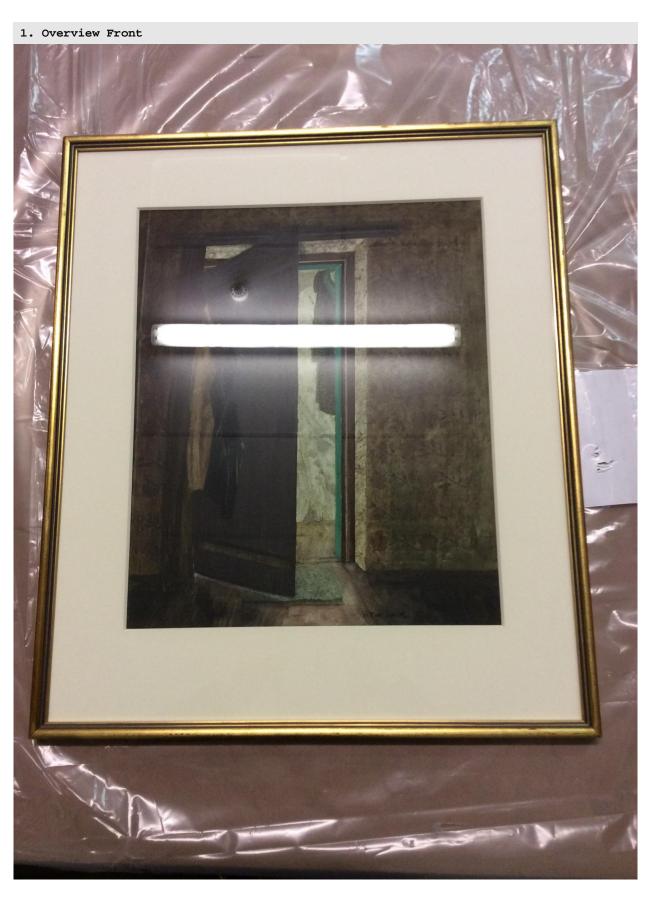

arbidge@flemingcollection.com

### **OBJECT'S DETAILS**

TITLE

Coats behind the Door

ARTIST / MAKER

Victoria Crowe

ID

978

ARTIST / MAKER MARKS OR SIGNATURE

Signed bottom right of centre

### **PAINTING**

MEDIA

Watercolour

PRIMARY SUPPORT

Paper

ARTWORK DIMENSIONS

 $48.5H \times 40W \text{ cm}$  $19 \ 1/8H \times 15 \ 3/4W \text{ in}$  FRAME DIMENSIONS

69H x 58.5W x 2.5D cm  $27 \ 3/16H \ x \ 23 \ 1/16W \ x \ 1D \ in$ 

GENERAL CONDITION CATEGORY

Collections Manager

MULTIPLE COMPONENTS

No

### **EXAMINATION**

#### GENERAL CONDITION NOTES

Some tears to the backing but painting in good condition
Secondary collection

EXAMINER TITLE

EXAMINED BY

Brittany Harbidge

DATE

08-Aug-2017

Excellent

#### EXAMINATION LOCATION

Momart

Powered by Articheck

08-Aug-2017 Page 2 of 8



08-Aug-2017 Page 3 of 8



08-Aug-2017 Page 4 of 8



|   | TYPE | DAMAGE LEVEL | DATE        | NOTES                 |
|---|------|--------------|-------------|-----------------------|
| A |      | 1.0          | 08 Aug 2017 | Small tear to backing |

08-Aug-2017 Page 5 of 8



08-Aug-2017 Page 6 of 8



08-Aug-2017 Page 7 of 8



08-Aug-2017 Page 8 of 8