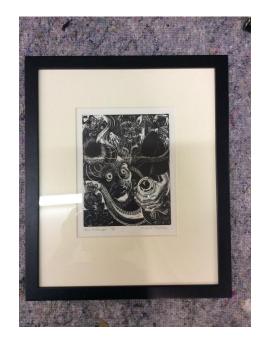

# **CONDITION REPORT**

240 June Crisfield-Chapman Tam O'Shanter

Woodblock prints on Paper 19H x 14.5W cm  $7 \frac{1}{2}$ H x 5  $\frac{11}{16}$ W in

Examined by Brittany Harbidge 10-Aug-2017

Fleming-Wyfold Art Foundation 15 Suffolk Street London SW1Y 4HG

## **OBJECT'S DETAILS**

TITLE

240

Tam O'Shanter

ARTIST / MAKER

ID

June Crisfield-Chapman

ALT ID

701

ARTIST / MAKER MARKS OR SIGNATURE

Titled and series number along bottom left, signed bottom right

## **PAINTING**

MEDIA

Woodblock prints

PRIMARY SUPPORT

Paper

ARTWORK DIMENSIONS

19H x 14.5W cm 7 1/2H x 5 11/16W in FRAME DIMENSIONS

 $38.5 \text{H} \times 32 \text{W} \times 1.5 \text{D} \text{ cm}$   $15 \ 3/16 \text{H} \times 12 \ 5/8 \text{W} \times 0 \ 9/16 \text{D} \text{ in}$ 