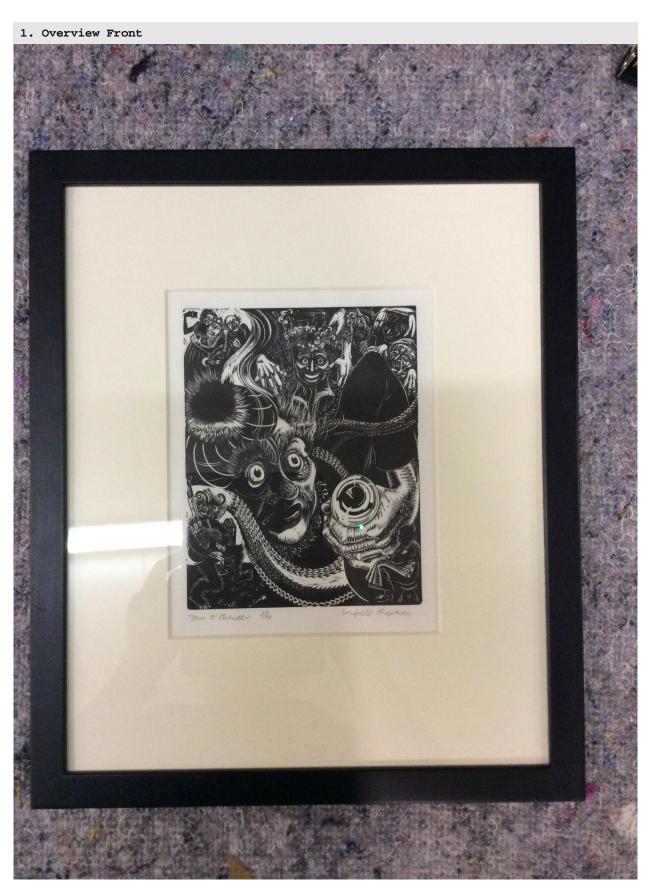

# **CONDITION REPORT**

240 June Crisfield-Chapman Tam O'Shanter

Woodblock prints on Paper 19H x 14.5W cm  $7 \frac{1}{2}$ H x 5  $\frac{11}{16}$ W in

Examined by Brittany Harbidge 10-Aug-2017

Fleming-Wyfold Art Foundation 15 Suffolk Street London SW1Y 4HG

## **OBJECT'S DETAILS**

TITLE

240

Tam O'Shanter

ARTIST / MAKER

ID

June Crisfield-Chapman

ALT ID

701

ARTIST / MAKER MARKS OR SIGNATURE

Titled and series number along bottom left, signed bottom right

## **PAINTING**

MEDIA

Woodblock prints

PRIMARY SUPPORT

Paper

ARTWORK DIMENSIONS

19H x 14.5W cm 7 1/2H x 5 11/16W in FRAME DIMENSIONS

 $38.5 \text{H} \times 32 \text{W} \times 1.5 \text{D} \text{ cm}$   $15 \ 3/16 \text{H} \times 12 \ 5/8 \text{W} \times 0 \ 9/16 \text{D} \text{ in}$ 