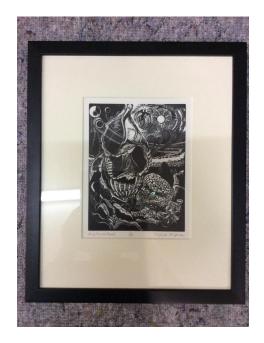

## **CONDITION REPORT**

238
June Crisfield-Chapman
On a Raised Beach

Woodblock prints on Paper 19H x 14.5W cm  $7 \frac{1}{2}$ H x 5  $\frac{11}{16}$ W in

Examined by Brittany Harbidge 10-Aug-2017

Fleming-Wyfold Art Foundation 15 Suffolk Street London SW1Y 4HG

#### **OBJECT'S DETAILS**

TITLE

On a Raised Beach

ARTIST / MAKER

June Crisfield-Chapman

ID

238

ALT ID

403

ARTIST / MAKER MARKS OR SIGNATURE

Signed bottom right, titled and series number bottom left

**PAINTING** 

MEDIA

Woodblock prints

PRIMARY SUPPORT

Paper

ARTWORK DIMENSIONS

19H x 14.5W cm  $7 \frac{1}{2H} \times 5 \frac{11}{16W} in$  FRAME DIMENSIONS

 $38.5 \text{H} \times 32 \text{W} \times 1.5 \text{D} \text{cm}$ 15  $3/16H \times 12 5/8W \times 0 9/16D in$ 