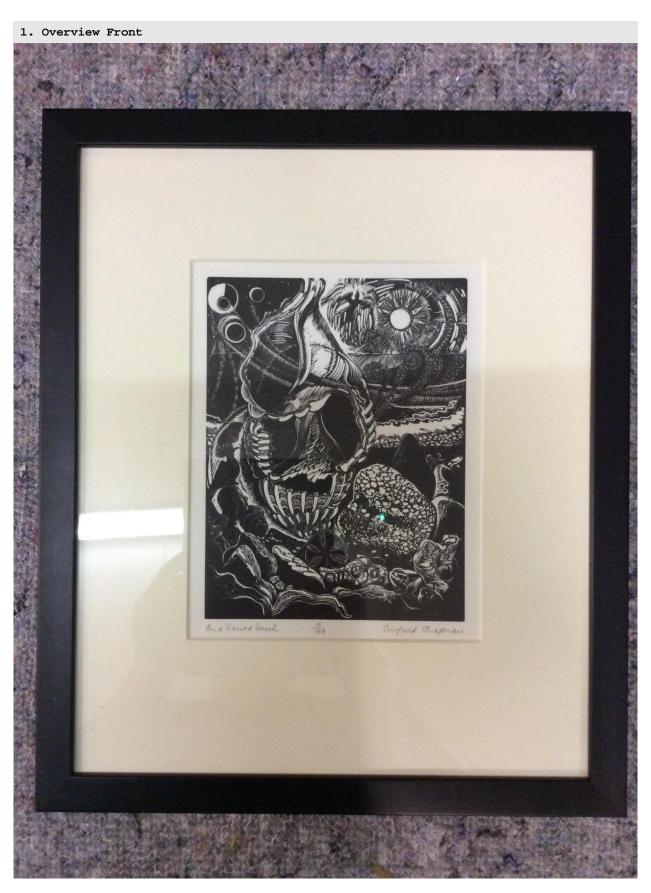

## **CONDITION REPORT**

238
June Crisfield-Chapman
On a Raised Beach

Woodblock prints on Paper 19H x 14.5W cm  $7 \frac{1}{2}$ H x 5  $\frac{11}{16}$ W in

Examined by Brittany Harbidge 10-Aug-2017

Fleming-Wyfold Art Foundation 15 Suffolk Street London SW1Y 4HG

#### **OBJECT'S DETAILS**

TITLE

On a Raised Beach

ARTIST / MAKER

June Crisfield-Chapman

ID

238

ALT ID

403

ARTIST / MAKER MARKS OR SIGNATURE

Signed bottom right, titled and series number bottom left

**PAINTING** 

MEDIA

Woodblock prints

PRIMARY SUPPORT

Paper

ARTWORK DIMENSIONS

19H x 14.5W cm  $7 \frac{1}{2H} \times 5 \frac{11}{16W} in$  FRAME DIMENSIONS

 $38.5 \text{H} \times 32 \text{W} \times 1.5 \text{D} \text{cm}$ 15  $3/16H \times 12 5/8W \times 0 9/16D in$ 