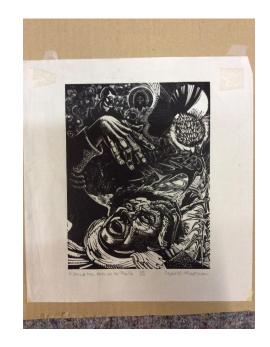

## **CONDITION REPORT**

239
June Crisfield-Chapman
A Drunk Man looks at the Thistle

Woodblock prints on Paper 19H x 14.5W cm  $7 \frac{1}{2}$ H x 5  $\frac{11}{16}$ W in

Examined by Brittany Harbidge 10-Aug-2017

#### **OBJECT'S DETAILS**

TITLE

A Drunk Man looks at the Thistle

ARTIST / MAKER

June Crisfield-Chapman

ID

239

ALT ID

ARTWORK DIMENSIONS

19H x 14.5W cm 7 1/2H x 5 11/16W in MULTIPLE COMPONENTS

No

**EXAMINATION** 

GENERAL CONDITION NOTES

Large tear at top and some surface level dirt Needs conservation

Secondary collection

EXAMINED BY