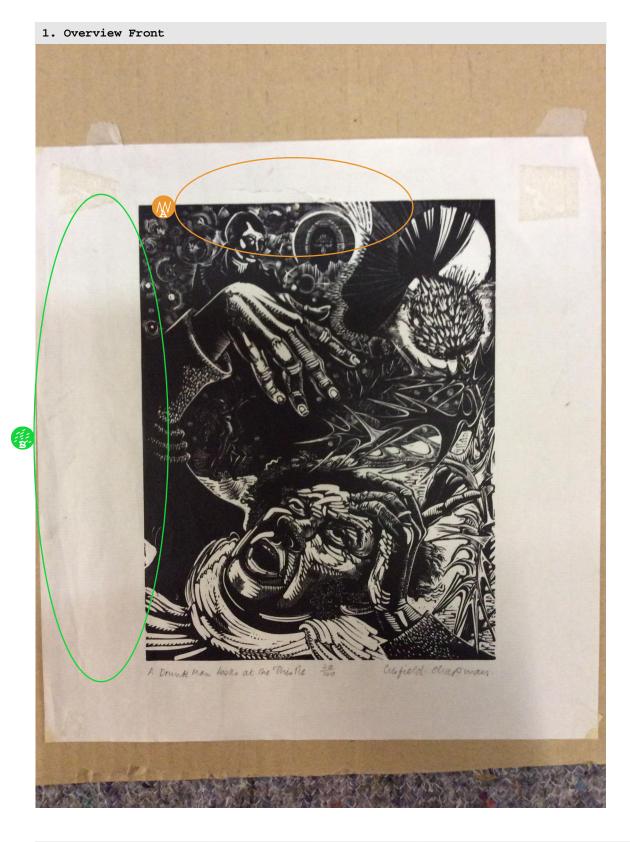

ARTWORK DIMENSIONS

19H x 14.5W cm 7 1/2H x 5 11/16W in MULTIPLE COMPONENTS

No

**EXAMINATION** 

GENERAL CONDITION NOTES

Large tear at top and some surface level dirt Needs conservation

Secondary collection

EXAMINED BY

Momart

Powered by Articheck

10-Aug-2017 Page 2 of 5

|   | TYPE         | DAMAGE LEVEL | DATE        | NOTES                  |
|---|--------------|--------------|-------------|------------------------|
| A |              |              | 10 Aug 2017 |                        |
| В | Surface dirt |              | 10 Aug 2017 | Surface dirt all overb |