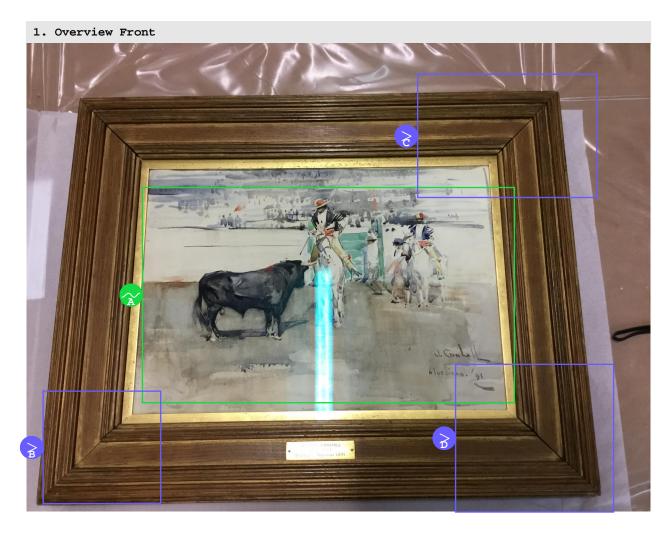

EXAMINER TITLE

Collections Manager

DATE

14-Aug-2017

Powered by Articheck

14-Aug-2017 Page 2 of 7

|   | TYPE            | DAMAGE LEVEL | DATE        | NOTES                                 |
|---|-----------------|--------------|-------------|---------------------------------------|
| A | ₩arping         |              | 14 Aug 2017 | Minor warping to paper all over       |
| В | > Knock, corner |              | 14 Aug 2017 | Some separation to bottom left corner |
| С | > Knock, corner |              | 14 Aug 2017 |                                       |
| D | > Knock, corner |              | 14 Aug 2017 |                                       |

Page 3 of 7

14-Aug-2017

14-Aug-2017 Page 4 of 7

3. Separation To Corner Upper Right Corner C / Knock, corner / 14 Aug 2017 / Detail of 1. Overview Front

14-Aug-2017 Page 5 of 7

4. Separation To Frame Lower Right Corner D / Knock, corner / 14 Aug 2017 / Detail of 1. Overview Front