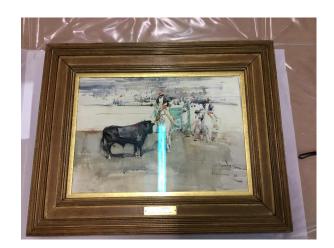

# **CONDITION REPORT**

237
Joseph Crawhall
The Bull Ring, Algeciras
Titled on frame 'Bullfight, Algeciras'
1891
Watercolour on Paper
29.5H x 42W cm
11 5/8H x 16 9/16W in

Examined by Brittany Harbidge 14-Aug-2017

#### GENERAL CONDITION NOTES

Painting in excellent condition Separation at corners of frame Glazed

EXAMINED BY

Brittany Harbidge

EXAMINATION LOCATION

Momart

GENERAL CONDITION CATEGORY

Very good

EXAMINER TITLE

Collections Manager

DATE

14-Aug-2017

Powered by Articheck

14-Aug-2017 Page 2 of 7

|   | TYPE            | DAMAGE LEVEL | DATE        | NOTES                                 |
|---|-----------------|--------------|-------------|---------------------------------------|
| A | ₩arping         |              | 14 Aug 2017 | Minor warping to paper all over       |
| В | > Knock, corner |              | 14 Aug 2017 | Some separation to bottom left corner |
| С | > Knock, corner |              | 14 Aug 2017 |                                       |
| D | > Knock, corner |              | 14 Aug 2017 |                                       |