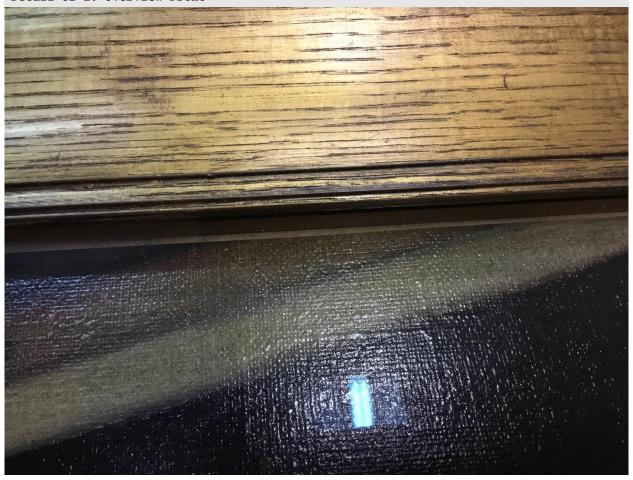

#### GENERAL CONDITION NOTES

Canvas slipping from frame all along left hand edge

EXAMINED BY

James Knox

EXAMINATION LOCATION

Momart

GENERAL CONDITION CATEGORY

Very good

Powered by Articheck

11-Aug-2017 Page 3 of 4

2. Painting Separating From Frame Left Hand Edge  $\,$  A  $\,$  Other  $\,$  11 Aug 2017  $\,$  Detail of 1. Overview Front

11-Aug-2017 Page 4 of 4