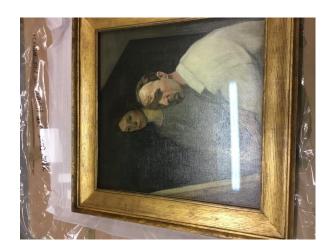

# **CONDITION REPORT**

964 James Cowie Self Portrait with the Artist's Wife Nancy

Examined by James Knox 11-Aug-2017

Fleming-Wyfold Art Foundation 15 Suffolk Street London SW1Y 4HG

T 0207 042 5730 E Brittany.Harbidge@flemingcollection.com

#### **OBJECT'S DETAILS**

TITLE

Self Portrait with the Artist's Wife Nancy

ID

964

ARTIST / MAKER

James Cowie

ARTIST / MAKER MARKS OR SIGNATURE

Signed top right 'J Cowie'

#### **PAINTING**

MEDIA

Oil

ARTWORK DIMENSIONS

 $62H \times 62W \text{ cm}$   $24 \text{ 7/16H} \times 24 \text{ 7/16W} \text{ in}$ 

MULTIPLE COMPONENTS

No

PRIMARY SUPPORT

#### GENERAL CONDITION NOTES

Canvas slipping from frame all along left hand edge

EXAMINED BY

James Knox

EXAMINATION LOCATION

Momart

GENERAL CONDITION CATEGORY

Very good