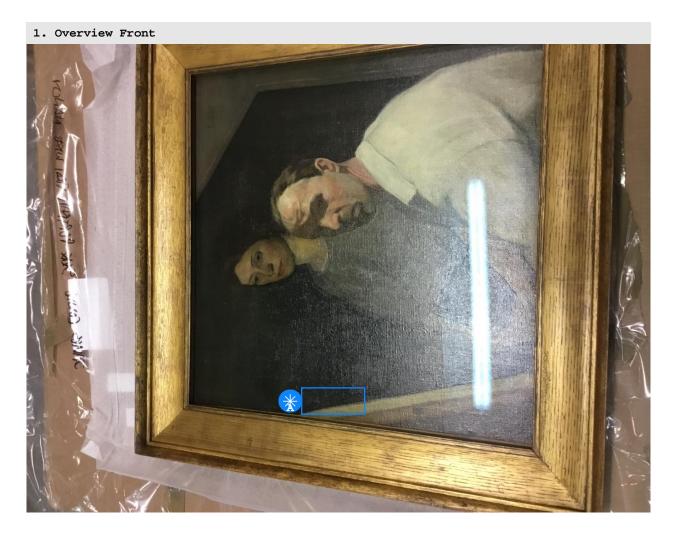

# **CONDITION REPORT**

964 James Cowie Self Portrait with the Artist's Wife Nancy

Examined by James Knox 11-Aug-2017

Fleming-Wyfold Art Foundation 15 Suffolk Street London SW1Y 4HG

T 0207 042 5730 E Brittany.Harbidge@flemingcollection.com

#### **OBJECT'S DETAILS**

TITLE

Self Portrait with the Artist's Wife Nancy

ID

964

ARTIST / MAKER

James Cowie

ARTIST / MAKER MARKS OR SIGNATURE

Signed top right 'J Cowie'

#### **PAINTING**

MEDIA

Oil

ARTWORK DIMENSIONS

 $62H \times 62W \text{ cm}$   $24 \text{ 7/16H} \times 24 \text{ 7/16W} \text{ in}$ 

MULTIPLE COMPONENTS

No

PRIMARY SUPPORT

#### GENERAL CONDITION NOTES

Canvas slipping from frame all along left hand edge

EXAMINED BY

James Knox

EXAMINATION LOCATION

Momart

GENERAL CONDITION CATEGORY

Very good