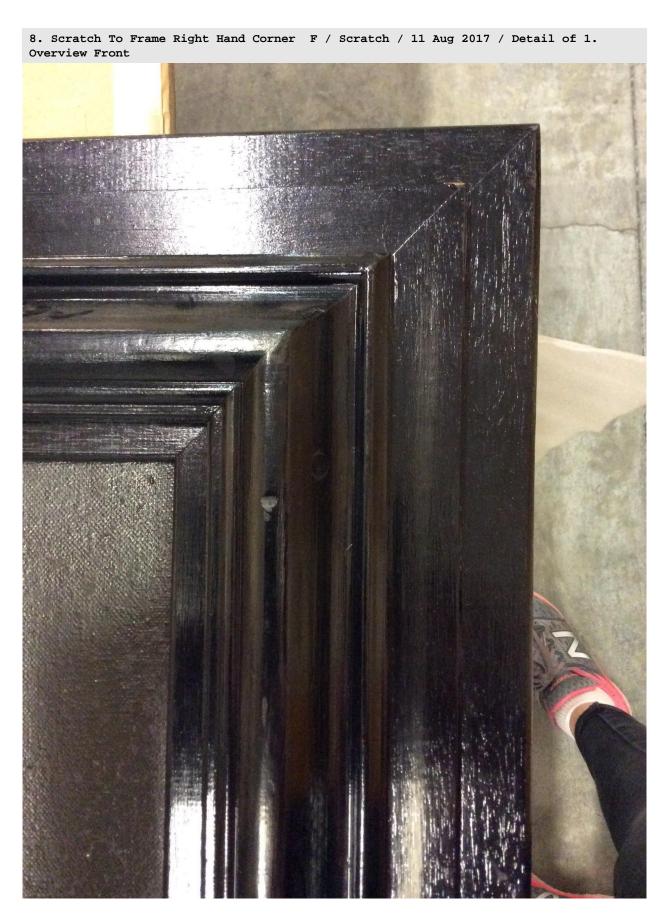

Powered by Articheck

11-Aug-2017 Page 2 of 14

11-Aug-2017 Page 3 of 14

|   | TYPE               | DAMAGE LEVEL | DATE        | NOTES                   |
|---|--------------------|--------------|-------------|-------------------------|
| Α | Scratch            |              | 11 Aug 2017 | Small scratch to canvas |
| В | Cracks             |              | 11 Aug 2017 | Cracks top centre left  |
| С | <pre>Scratch</pre> |              | 11 Aug 2017 | Scratch to frame        |
| D | <pre>Scratch</pre> |              | 11 Aug 2017 | Scratch to frame        |
| E | Scratch            |              | 11 Aug 2017 |                         |
| F | Scratch            |              | 11 Aug 2017 |                         |