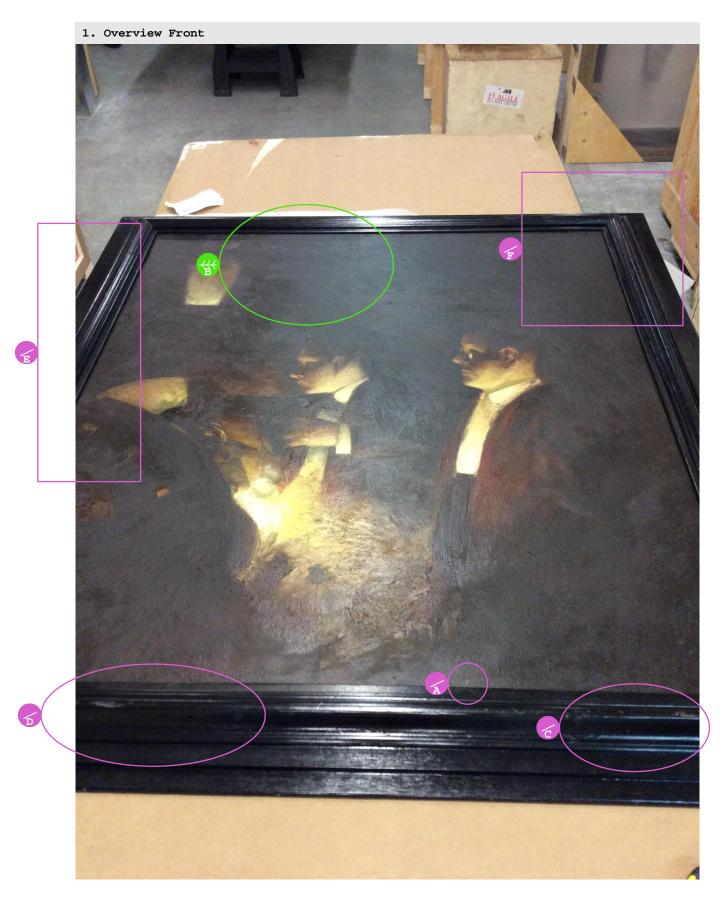

#### GENERAL CONDITION NOTES

Surface level dirt to canvas and frame Small scratch to canvas bottom right Minor cracking to paint top centre Minor scratches to frame all over

EXAMINED BY

Brittany Harbidge

Powered by Articheck

11-Aug-2017 Page 2 of 14

11-Aug-2017 Page 3 of 14

|   | TYPE               | DAMAGE LEVEL | DATE        | NOTES                   |
|---|--------------------|--------------|-------------|-------------------------|
| Α | Scratch            |              | 11 Aug 2017 | Small scratch to canvas |
| В | Cracks             |              | 11 Aug 2017 | Cracks top centre left  |
| С | <pre>Scratch</pre> |              | 11 Aug 2017 | Scratch to frame        |
| D | <pre>Scratch</pre> |              | 11 Aug 2017 | Scratch to frame        |
| E | Scratch            |              | 11 Aug 2017 |                         |
| F | Scratch            |              | 11 Aug 2017 |                         |

11-Aug-2017 Page 4 of 14

2. Scratch To Canvas Bottom Right A / Scratch / 11 Aug 2017 / Detail of 1. Overview Front

11-Aug-2017 Page 5 of 14

3. Cracks To Paint Top Centre  $\,$  B  $\,/\,$  Cracks  $\,/\,$  11 Aug 2017  $\,/\,$  Detail of 1. Overview Front