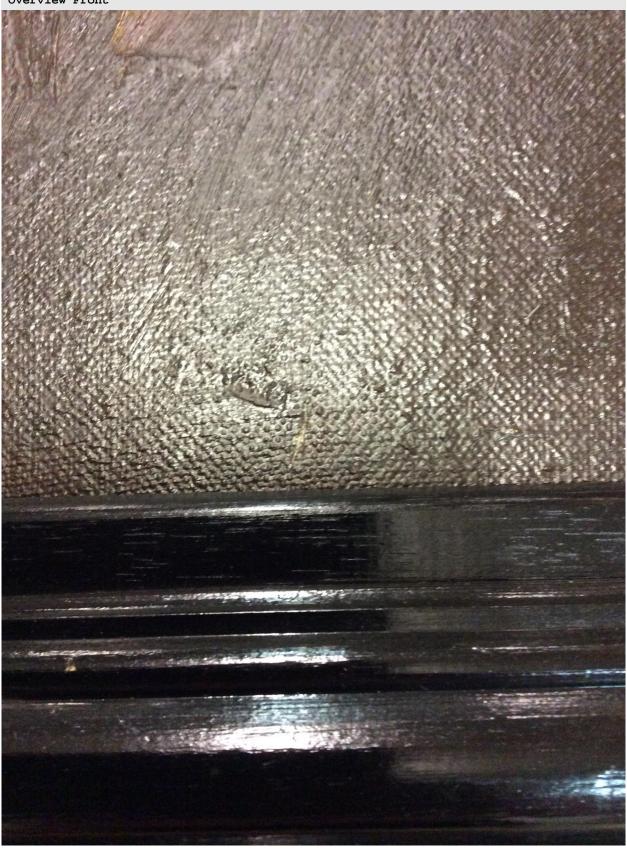

#### GENERAL CONDITION NOTES

Surface level dirt to canvas and frame Small scratch to canvas bottom right Minor cracking to paint top centre Minor scratches to frame all over

EXAMINED BY

Brittany Harbidge

Powered by Articheck

11-Aug-2017 Page 2 of 14

11-Aug-2017 Page 3 of 14

|   | TYPE               | DAMAGE LEVEL | DATE        | NOTES                   |
|---|--------------------|--------------|-------------|-------------------------|
| Α | Scratch            |              | 11 Aug 2017 | Small scratch to canvas |
| В | Cracks             |              | 11 Aug 2017 | Cracks top centre left  |
| С | <pre>Scratch</pre> |              | 11 Aug 2017 | Scratch to frame        |
| D | <pre>Scratch</pre> |              | 11 Aug 2017 | Scratch to frame        |
| E | Scratch            |              | 11 Aug 2017 |                         |
| F | Scratch            |              | 11 Aug 2017 |                         |

11-Aug-2017 Page 4 of 14

2. Scratch To Canvas Bottom Right A / Scratch / 11 Aug 2017 / Detail of 1. Overview Front

11-Aug-2017 Page 5 of 14

3. Cracks To Paint Top Centre  $\,$  B  $\,/\,$  Cracks  $\,/\,$  11 Aug 2017  $\,/\,$  Detail of 1. Overview Front