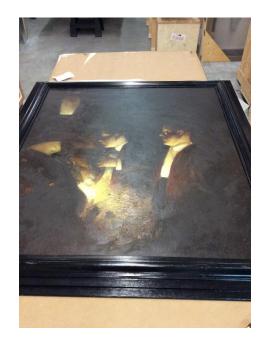

## **CONDITION REPORT**

212 Stephen Conroy Wireless Vision Accomplished

Oil on Canvas 133.5 H x 118 W cm  $52 \ 9/16 \text{H x } 46 \ 7/16 \text{W in}$ 

Examined by Brittany Harbidge 11-Aug-2017

Fleming-Wyfold Art Foundation 15 Suffolk Street London SW1Y 4HG

#### GENERAL CONDITION NOTES

Surface level dirt to canvas and frame Small scratch to canvas bottom right Minor cracking to paint top centre Minor scratches to frame all over

EXAMINED BY

Brittany Harbidge