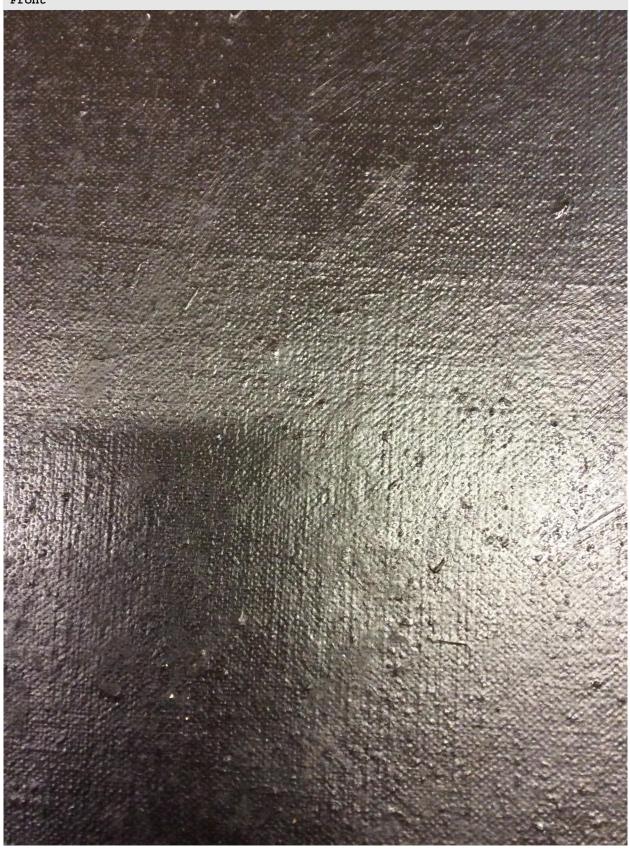

#### GENERAL CONDITION NOTES

Surface level dirt to canvas and frame Small scratch to canvas bottom right Minor cracking to paint top centre Minor scratches to frame all over

EXAMINED BY

Brittany Harbidge

Powered by Articheck

11-Aug-2017 Page 2 of 14

11-Aug-2017 Page 3 of 14

|   | TYPE               | DAMAGE LEVEL | DATE        | NOTES                   |
|---|--------------------|--------------|-------------|-------------------------|
| Α | Scratch            |              | 11 Aug 2017 | Small scratch to canvas |
| В | Cracks             |              | 11 Aug 2017 | Cracks top centre left  |
| С | <pre>Scratch</pre> |              | 11 Aug 2017 | Scratch to frame        |
| D | <pre>Scratch</pre> |              | 11 Aug 2017 | Scratch to frame        |
| E | Scratch            |              | 11 Aug 2017 |                         |
| F | Scratch            |              | 11 Aug 2017 |                         |

11-Aug-2017 Page 4 of 14

2. Scratch To Canvas Bottom Right A / Scratch / 11 Aug 2017 / Detail of 1. Overview Front

11-Aug-2017 Page 5 of 14

3. Cracks To Paint Top Centre  $\,$  B  $\,/\,$  Cracks  $\,/\,$  11 Aug 2017  $\,/\,$  Detail of 1. Overview Front

11-Aug-2017 Page 6 of 14

4. Cracks To Paint Top Centre  $\,\,$  B  $\,/\,$  Cracks  $\,/\,$  11 Aug 2017  $\,/\,$  Detail of 1. Overview Front

11-Aug-2017 Page 7 of 14

5. Scratch To Frame Bottom Right C / Scratch / 11 Aug 2017 / Detail of 1. Overview Front