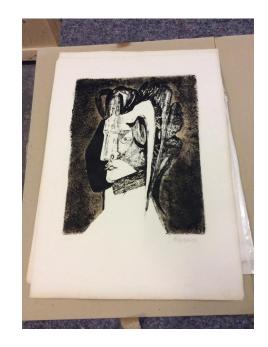

## **CONDITION REPORT**

Unknown
Robert Colquhoun
Study for 'Head Study'
Unknown
Charcoal/Print? on Paper
53H x 40.5W cm
20 7/8H x 15 15/16W in

Examined by Brittany Harbidge 11-Aug-2017

Fleming-Wyfold Art Foundation 15 Suffolk Street London SW1Y 4HG

### **OBJECT'S DETAILS**

TITLE

Study for 'Head Study'

DATE OF CREATION

Unknown

ARTIST / MAKER MARKS OR SIGNATURE

Signed bottom right

ARTIST / MAKER

Robert Colquhoun

ID

Unknown

**PAINTING** 

MEDIA

Charcoal/Print?

ARTWORK DIMENSIONS

 $53H \times 40.5W \text{ cm}$  20  $7/8H \times 15 15/16W \text{ in}$ 

DIMENSIONS - NOTES

Unframed

PRIMARY SUPPORT

Paper

FRAME DIMENSIONS

 $79.3H \times 56.6W \text{ cm}$   $31 1/4H \times 22 5/16W \text{ in}$ 

MULTIPLE COMPONENTS

No