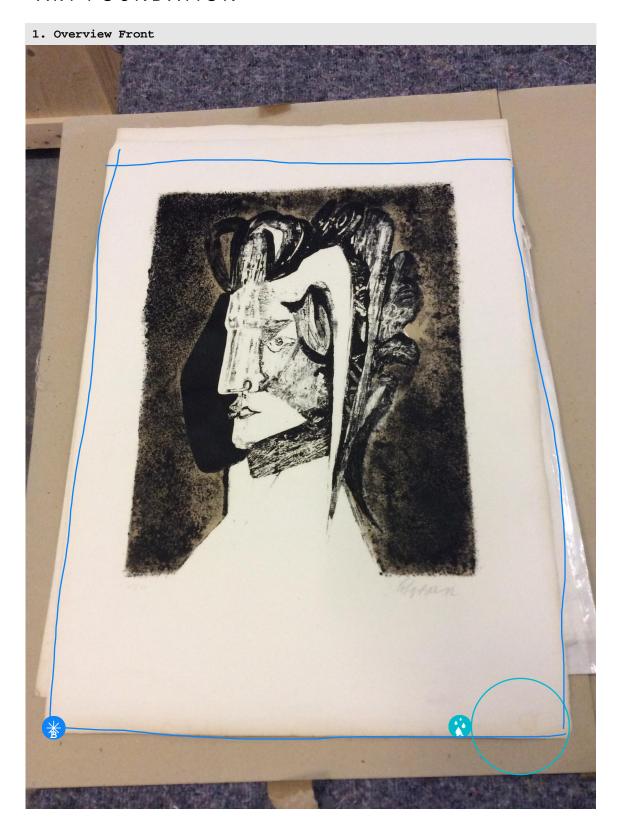

**EXAMINATION** 

GENERAL CONDITION NOTES

Water mark and some damage to edges as  $\operatorname{unframed}$ 

Secondary collectiom

EXAMINED BY

Brittany Harbidge

EXAMINATION LOCATION

Momart

|   | TYPE         | DAMAGE LEVEL | DATE        | NOTES            |
|---|--------------|--------------|-------------|------------------|
| A | Water damage |              | 11 Aug 2017 | Water damage     |
| В | * Other      |              | 11 Aug 2017 | Fraying to edges |