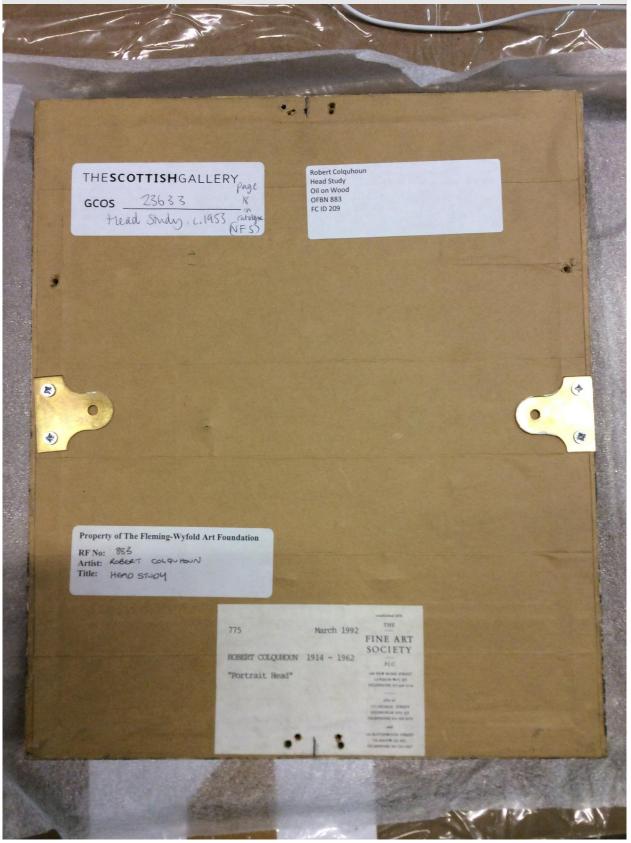

-------------------------------------|
| Oil                                     | Wood                                        |
| ARTWORK DIMENSIONS                      | FRAME DIMENSIONS                            |
| 21.5H x 17W cm<br>8 7/16H x 6 11/16W in | 33H x 28W x 4D cm<br>13H x 11W x 1 9/16D in |
| MULTIPLE COMPONENTS                     |                                             |
| No                                      |                                             |

## EXAMINATION

GENERAL CONDITION NOTES Some surface level dirt but otherwise excellent condition

#### EXAMINED BY

Brittany Harbidge

#### EXAMINATION LOCATION

Momart

GENERAL CONDITION CATEGORY

Very good

EXAMINER TITLE

Collections Manager

DATE

10-Aug-2017

1. Overview Front



#### 2. Overview Back