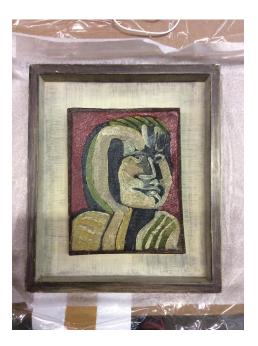

## **CONDITION REPORT**

209 Robert Colquhoun Head Study

Oil on Wood 21.5H x 17W cm 8 7/16H x 6 11/16W in

## **OBJECT'S DETAILS**

| TITLE                             | ARTIST / MAKER   |
|-----------------------------------|------------------|
| Head Study                        | Robert Colquhoun |
|                                   |                  |
| ID                                | ALT ID           |
| 209                               | 883              |
|                                   |                  |
| ARTIST / MAKER MARKS OR SIGNATURE |                  |
| Unsigned                          |                  |
|                                   |                  |

### PAINTING

| MEDIA                                   | PRIMARY SUPPORT                             |
|-----------------------------------------|---------------------------------------------|
| Oil                                     | Wood                                        |
| ARTWORK DIMENSIONS                      | FRAME DIMENSIONS                            |
| 21.5H x 17W cm<br>8 7/16H x 6 11/16W in | 33H x 28W x 4D cm<br>13H x 11W x 1 9/16D in |
| MULTIPLE COMPONENTS                     |                                             |
| No                                      |                                             |

1. Overview Front