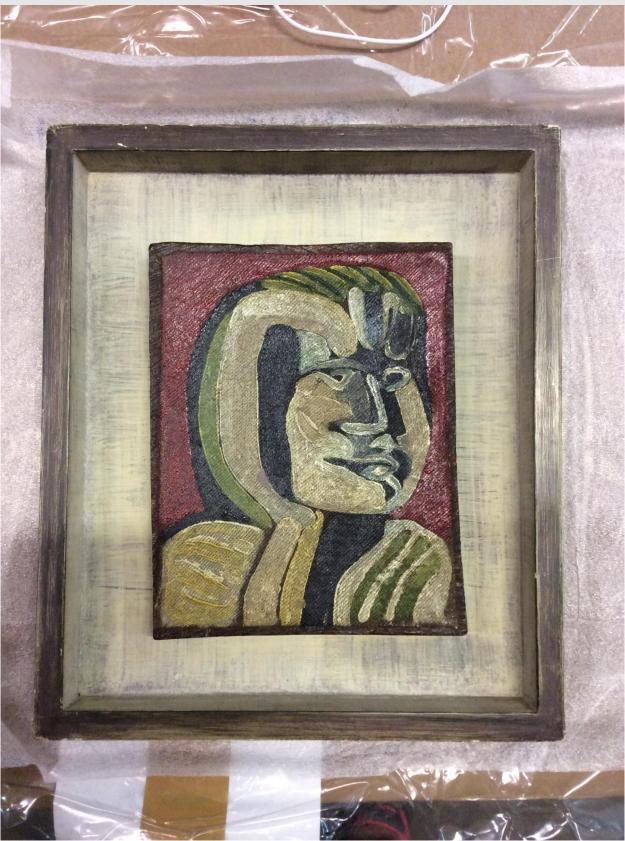

## **CONDITION REPORT**

209 Robert Colquhoun Head Study

Oil on Wood 21.5H x 17W cm 8 7/16H x 6 11/16W in

## **OBJECT'S DETAILS**

| TITLE                             | ARTIST / MAKER   |
|-----------------------------------|------------------|
| Head Study                        | Robert Colquhoun |
|                                   |                  |
| ID                                | ALT ID           |
| 209                               | 883              |
|                                   |                  |
| ARTIST / MAKER MARKS OR SIGNATURE |                  |
| Unsigned                          |                  |
|                                   |                  |

### PAINTING

| MEDIA                                   | PRIMARY SUPPORT                             |
|-----------------------------------------|---------------------------------------------|
| Oil                                     | Wood                                        |
| ARTWORK DIMENSIONS                      | FRAME DIMENSIONS                            |
| 21.5H x 17W cm<br>8 7/16H x 6 11/16W in | 33H x 28W x 4D cm<br>13H x 11W x 1 9/16D in |
| MULTIPLE COMPONENTS                     |                                             |
| No                                      |                                             |

1. Overview Front