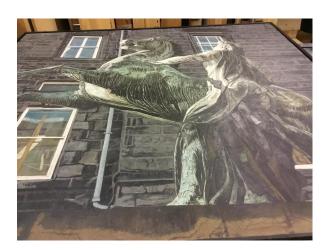

# **CONDITION REPORT**

203 Martin Churchill Monument No. 6 1996 Oil on Canvas 182H x 195.5W cm 71 5/8H x 76 15/16W in

Examined by Brittany Harbidge 14-Aug-2017

Fleming-Wyfold Art Foundation 15 Suffolk Street London SW1Y 4HG

### **EXAMINATION**

GENERAL CONDITION NOTES

In excellent condition

GENERAL CONDITION CATEGORY

Excellent

EXAMINED BY

Brittany Harbidge

EXAMINER TITLE