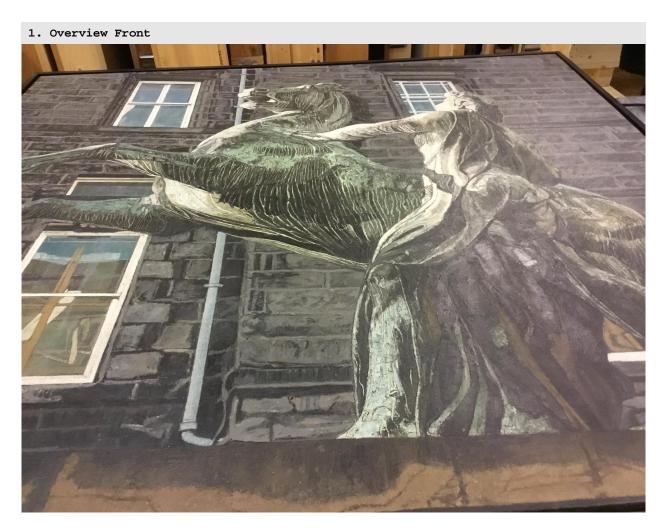

# **CONDITION REPORT**

203 Martin Churchill Monument No. 6 1996 Oil on Canvas 182H x 195.5W cm 71 5/8H x 76 15/16W in

Examined by Brittany Harbidge 14-Aug-2017

Fleming-Wyfold Art Foundation 15 Suffolk Street London SW1Y 4HG

### **EXAMINATION**

GENERAL CONDITION NOTES

In excellent condition

GENERAL CONDITION CATEGORY

Excellent

EXAMINED BY

Brittany Harbidge

EXAMINER TITLE