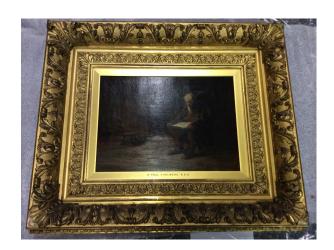

## **CONDITION REPORT**

202 George Paul Chalmers Reading by the Fireside

Oil on Canvas 25H x 35.5W cm 9 13/16H x 14W in

Examined by Brittany Harbidge 08-Aug-2017

Fleming-Wyfold Art Foundation 15 Suffolk Street London SW1Y 4HG

#### GENERAL CONDITION NOTES

Frame in need of repair, badly chipped and cracked, with inherent damage. In need of conservation

EXAMINED BY

Brittany Harbidge

EXAMINATION LOCATION

Momart

GENERAL CONDITION CATEGORY

Good

EXAMINER TITLE

Collections Manager

DATE

08-Aug-2017

Powered by Articheck

08-Aug-2017 Page 2 of 9

|   | TYPE            | DAMAGE LEVEL | DATE        | NOTES                   |
|---|-----------------|--------------|-------------|-------------------------|
| A | > Knock, corner |              | 08 Aug 2017 | Chip to frame, top RHC  |
| В | > Knock, corner |              | 08 Aug 2017 | LHC top chip and split  |
| С | > Knock, corner |              | 08 Aug 2017 | Chip and split          |
| D | > Knock, corner | 7.0          | 08 Aug 2017 | Chip and split to frame |