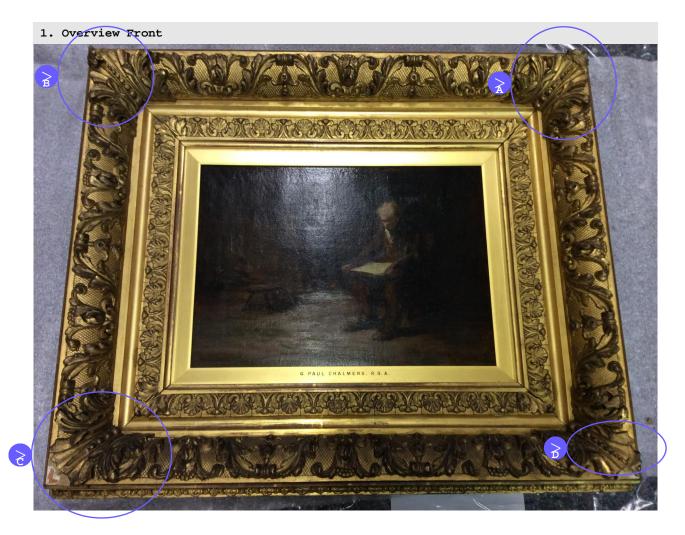

Good

EXAMINER TITLE

Collections Manager

DATE

08-Aug-2017

Powered by Articheck

08-Aug-2017 Page 2 of 9

|   | TYPE            | DAMAGE LEVEL | DATE        | NOTES                   |
|---|-----------------|--------------|-------------|-------------------------|
| A | > Knock, corner |              | 08 Aug 2017 | Chip to frame, top RHC  |
| В | > Knock, corner |              | 08 Aug 2017 | LHC top chip and split  |
| С | > Knock, corner |              | 08 Aug 2017 | Chip and split          |
| D | > Knock, corner | 7.0          | 08 Aug 2017 | Chip and split to frame |

08-Aug-2017 Page 3 of 9

2. Chip To Frame And Split Upper Right Corner  $\,$  A  $\,$  Knock, corner  $\,$  08 Aug 2017  $\,$  Detail of 1. Overview Front

08-Aug-2017 Page 4 of 9

08-Aug-2017 Page 5 of 9

4. Large Chip Lower Left Corner C / Knock, corner / 08 Aug 2017 / Detail of 1. Overview Front