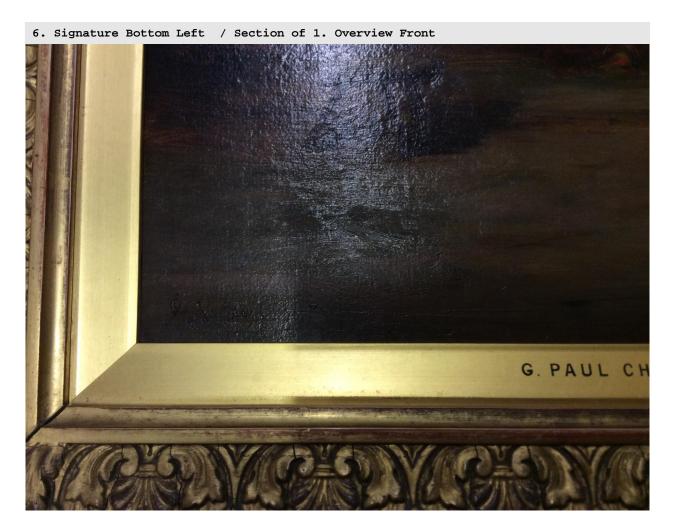

| A | > Knock, corner |              | 08 Aug 2017 | Chip to frame, top RHC  |
| В | > Knock, corner |              | 08 Aug 2017 | LHC top chip and split  |
| С | > Knock, corner |              | 08 Aug 2017 | Chip and split          |
| D | > Knock, corner | 7.0          | 08 Aug 2017 | Chip and split to frame |

08-Aug-2017 Page 3 of 9

2. Chip To Frame And Split Upper Right Corner  $\,$  A  $\,$  Knock, corner  $\,$  08 Aug 2017  $\,$  Detail of 1. Overview Front



08-Aug-2017 Page 4 of 9



08-Aug-2017 Page 5 of 9

4. Large Chip Lower Left Corner C / Knock, corner / 08 Aug 2017 / Detail of 1. Overview Front



08-Aug-2017 Page 6 of 9

5. Chip To Frame Lower Right Corner  $\,$  D  $\,$  Knock, corner  $\,$  08 Aug 2017  $\,$  Detail of 1. Overview Front





08-Aug-2017 Page 7 of 9



08-Aug-2017 Page 8 of 9



08-Aug-2017 Page 9 of 9