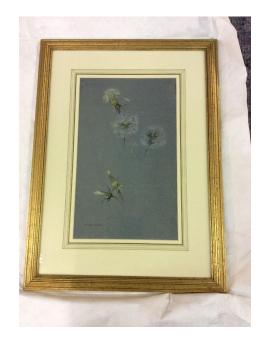

# **CONDITION REPORT**

156 Katherine Cameron Jack go to Bed at Noon

Pencil on Paper 40H x 24.5W cm 15 3/4H x 9 5/8W in

Examined by Brittany Harbidge 09-Aug-2017

Fleming-Wyfold Art Foundation 15 Suffolk Street London SW1Y 4HG

### **OBJECT'S DETAILS**

TITLE

Jack go to Bed at Noon

ARTIST / MAKER

Katherine Cameron

ID

156

ALT ID

516

ARTIST / MAKER MARKS OR SIGNATURE

Signed bottom left

**PAINTING** 

MEDIA

Pencil

PRIMARY SUPPORT

Paper

ARTWORK DIMENSIONS

 $40H \times 24.5W \text{ cm}$ 15 3/4H x 9 5/8W in FRAME DIMENSIONS

63H x 46W x 2.5D cm  $24\ 13/16H\ x\ 18\ 1/8W\ x\ 1D\ in$ 

MULTIPLE COMPONENTS

No

**EXAMINATION** 

GENERAL CONDITION NOTES