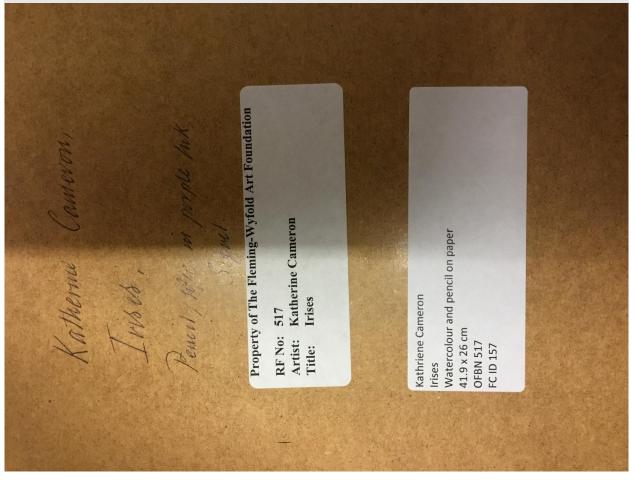

2. Overall Frame Image

3. Back Labels

## **OBJECT'S DETAILS**

| TITLE                             | ARTIST / MAKER    |  |
|-----------------------------------|-------------------|--|
| Irises                            | Katherine Cameron |  |
|                                   |                   |  |
| ID                                | ALT ID            |  |
| 157                               | 517               |  |
|                                   |                   |  |
| ARTIST / MAKER MARKS OR SIGNATURE |                   |  |
| Signed bottom left 'K Cameron'    |                   |  |
|                                   |                   |  |

## **CONDITION REPORT**

157 Katherine Cameron Irises

Watercolour and pencil on Paper 42H x 25.5W cm 16 9/16H x 10 1/16W in