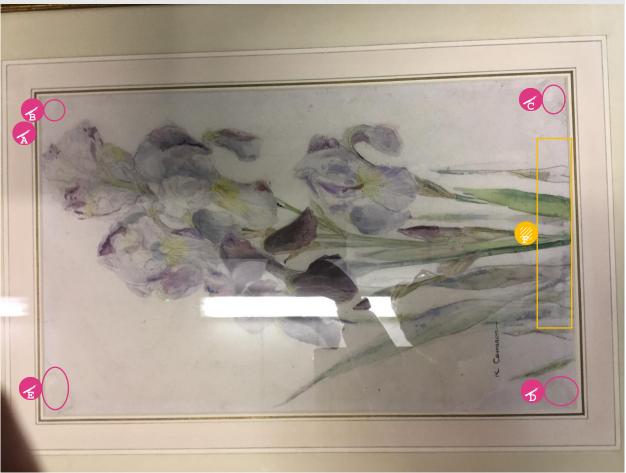

1. Overview Front

|   | TYPE        | DAMAGE LEVEL | DATE        | NOTES |
|---|-------------|--------------|-------------|-------|
| A | Scuff       |              | 09 Aug 2017 |       |
| в | Scuff       |              | 09 Aug 2017 |       |
| С | Scuff       |              | 09 Aug 2017 |       |
| D | Scuff       |              | 09 Aug 2017 |       |
| Е | Scuff       |              | 09 Aug 2017 |       |
| F | 🧼 Abrasions |              | 09 Aug 2017 |       |