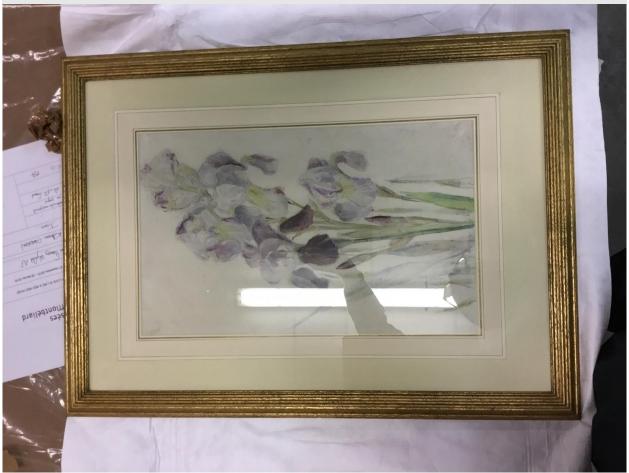

0 13/16D in

MULTIPLE COMPONENTS

No

## EXAMINATION

GENERAL CONDITION NOTES Dirt marks to corners and abrasions along bottom. Frame is in good condition.

#### EXAMINED BY

James Knox

# EXAMINATION LOCATION

Fair

GENERAL CONDITION CATEGORY

EXAMINER TITLE

Director

DATE

09-Aug-2017

Momart

1. Overview Front



|   | TYPE        | DAMAGE LEVEL | DATE        | NOTES |
|---|-------------|--------------|-------------|-------|
| A | Scuff       |              | 09 Aug 2017 |       |
| в | Scuff       |              | 09 Aug 2017 |       |
| С | Scuff       |              | 09 Aug 2017 |       |
| D | Scuff       |              | 09 Aug 2017 |       |
| Е | Scuff       |              | 09 Aug 2017 |       |
| F | 🧼 Abrasions |              | 09 Aug 2017 |       |

2. Overall Frame Image



3. Back Labels