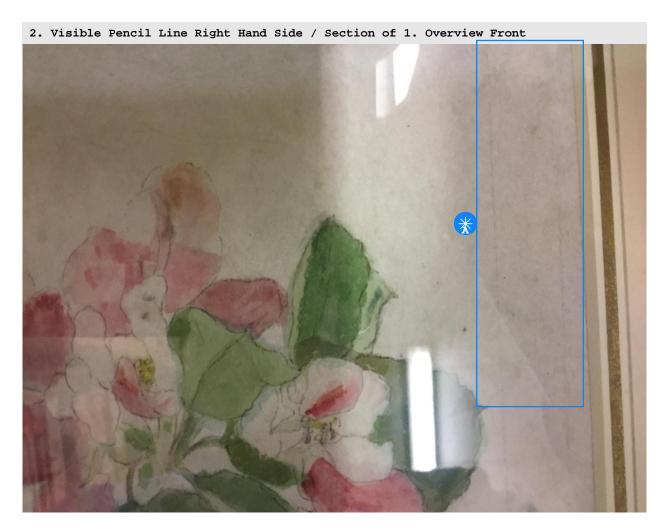

# **CONDITION REPORT**

155 Katherine Cameron Apple Blossom and Bee

Pencil and watercolour on Paper 41H x 22.5W cm  $16\ 1/8 \text{H x 8 7/8W in}$ 

Examined by James Knox 09-Aug-2017

Fleming-Wyfold Art Foundation 15 Suffolk Street London SW1Y 4HG

### **OBJECT'S DETAILS**

TITLE

Apple Blossom and Bee

ID

155

ARTIST / MAKER MARKS OR SIGNATURE

Signed bottom left 'K Cameron'

ARTIST / MAKER

Katherine Cameron

ALT ID

515