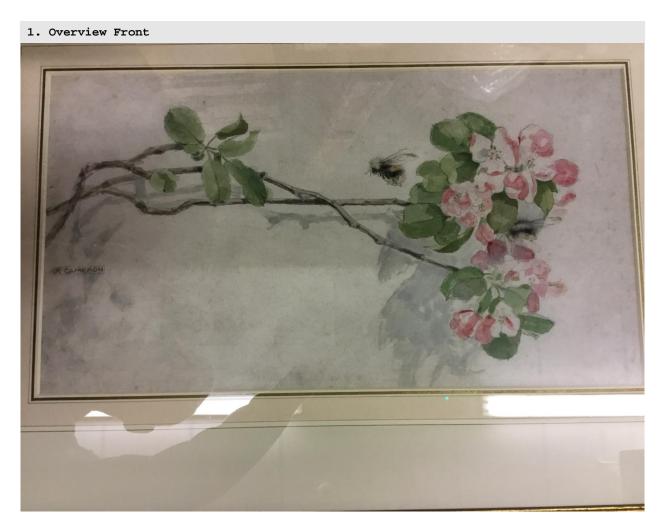

#### **EXAMINATION**

GENERAL CONDITION NOTES

Minor fading
Should be reglazed with protective
glass to prevent further deterioration

EXAMINED BY

James Knox

EXAMINATION LOCATION

Momart

GENERAL CONDITION CATEGORY

|   | TYPE    | DAMAGE LEVEL | DATE        | NOTES |
|---|---------|--------------|-------------|-------|
| A | * Other |              | 09 Aug 2017 |       |

Powered by Articheck

09-Aug-2017 Page 4 of 5