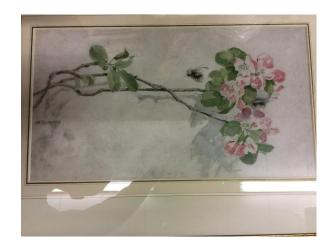

# **CONDITION REPORT**

155 Katherine Cameron Apple Blossom and Bee

Pencil and watercolour on Paper 41H x 22.5W cm  $16\ 1/8 \text{H x 8 7/8W in}$ 

Examined by James Knox 09-Aug-2017

Fleming-Wyfold Art Foundation 15 Suffolk Street London SW1Y 4HG

### **OBJECT'S DETAILS**

TITLE

Apple Blossom and Bee

ID

155

ARTIST / MAKER MARKS OR SIGNATURE

Signed bottom left 'K Cameron'

ARTIST / MAKER

Katherine Cameron

ALT ID

515

#### **PAINTING**

MEDIA

Pencil and watercolour

ARTWORK DIMENSIONS

41H  $\times$  22.5W cm 16 1/8H  $\times$  8 7/8W in

MULTIPLE COMPONENTS

No

PRIMARY SUPPORT