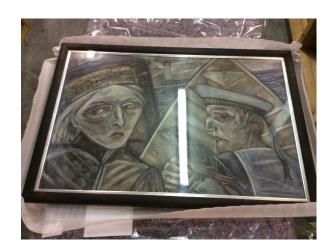

# **CONDITION REPORT**

154 Joyce Cairns Eastern Approaches

Oil on Canvas 58.5H x 88W cm 23 1/16H x 34 5/8W in

Examined by Brittany Harbidge 11-Aug-2017

Fleming-Wyfold Art Foundation 15 Suffolk Street London SW1Y 4HG

#### GENERAL CONDITION NOTES

Minor chip to left hand side canvas Minor chips to frame Secondary collection

EXAMINED BY

Brittany Harbidge

EXAMINATION LOCATION

Momart

GENERAL CONDITION CATEGORY

Very good