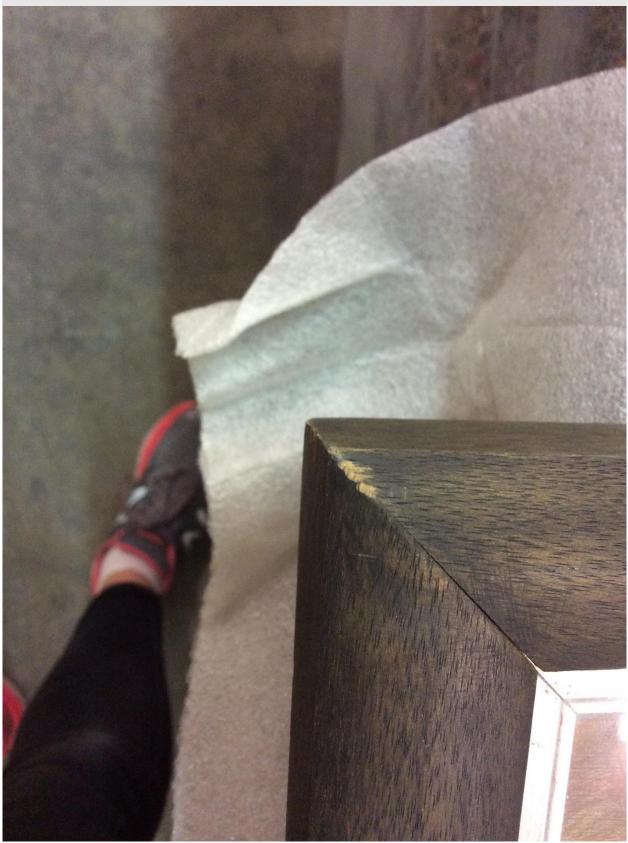

Powered by Articheck

11-Aug-2017 Page 3 of 7

2. Chip To Paint Left Hand Side  $\,$  A  $\,$  Flaking  $\,$  11 Aug 2017  $\,$  Detail of 1. Overview Front

11-Aug-2017 Page 4 of 7

- 3. Chip To Frame Upper Left Corner B / Knock, corner / 11 Aug 2017 / Detail of
- 1. Overview Front