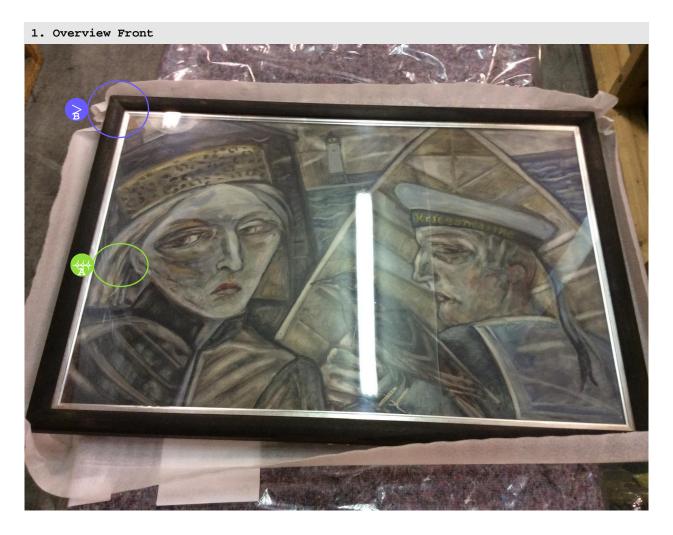

# **CONDITION REPORT**

154 Joyce Cairns Eastern Approaches

Oil on Canvas 58.5H x 88W cm 23 1/16H x 34 5/8W in

Examined by Brittany Harbidge 11-Aug-2017

Fleming-Wyfold Art Foundation 15 Suffolk Street London SW1Y 4HG

#### GENERAL CONDITION NOTES

Minor chip to left hand side canvas Minor chips to frame Secondary collection

EXAMINED BY

Brittany Harbidge

EXAMINATION LOCATION

Momart

GENERAL CONDITION CATEGORY

Very good