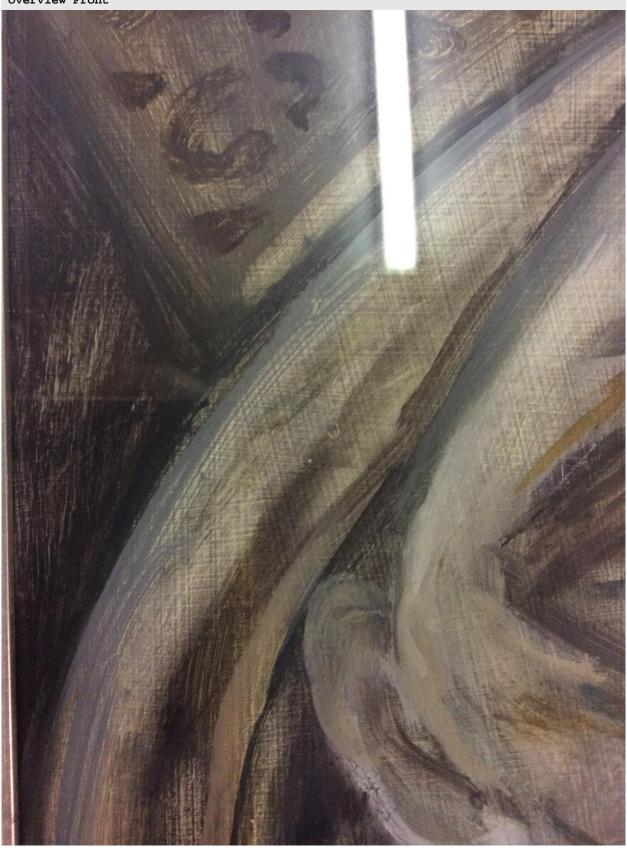

Powered by Articheck

11-Aug-2017 Page 3 of 7

2. Chip To Paint Left Hand Side  $\,$  A  $\,$  Flaking  $\,$  11 Aug 2017  $\,$  Detail of 1. Overview Front

11-Aug-2017 Page 4 of 7

- 3. Chip To Frame Upper Left Corner B / Knock, corner / 11 Aug 2017 / Detail of
- 1. Overview Front