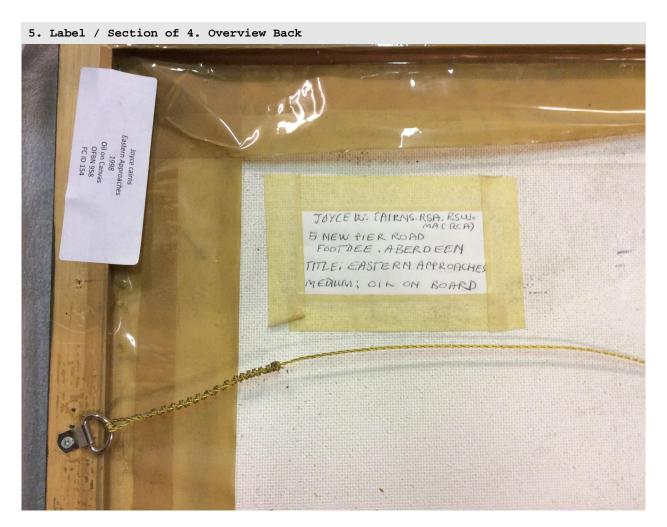

# **CONDITION REPORT**

154 Joyce Cairns Eastern Approaches

Oil on Canvas 58.5H x 88W cm 23 1/16H x 34 5/8W in

Examined by Brittany Harbidge 11-Aug-2017

Fleming-Wyfold Art Foundation 15 Suffolk Street London SW1Y 4HG

### **OBJECT'S DETAILS**

TITLE

Eastern Approaches

ARTIST / MAKER

Joyce Cairns

ID

154

ALT ID

958

ARTIST / MAKER MARKS OR SIGNATURE

Signed bottom right

### **PAINTING**

MEDIA

Oil

PRIMARY SUPPORT

Canvas

ARTWORK DIMENSIONS

 $58.5H \times 88W \text{ cm}$  23  $1/16H \times 34 5/8W \text{ in}$ 

FRAME DIMENSIONS