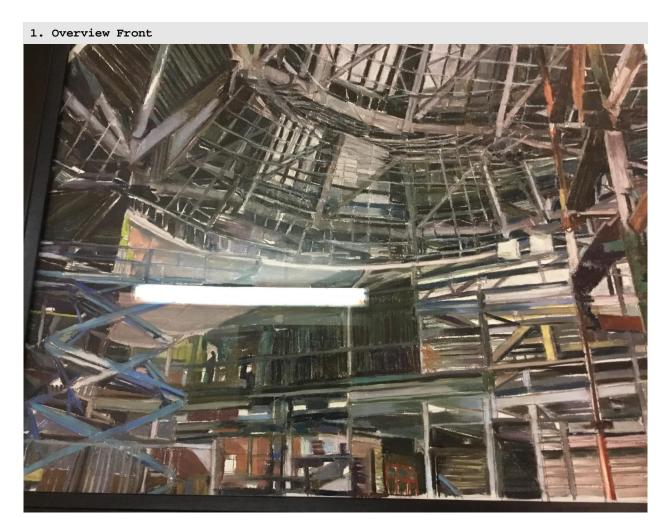

## **CONDITION REPORT**

Patricia Cain Riverside Museum Interior #2 2009 Pastel on Paper 89.5H x 120W x 3D cm 35 1/4H x 47 1/4W x 1 3/16D in

Examined by James Knox 11-Aug-2017

Fleming-Wyfold Art Foundation 15 Suffolk Street London SW1Y 4HG