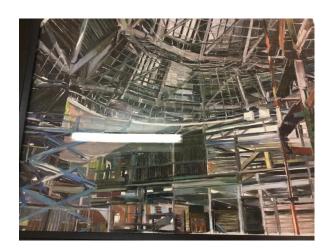

## **CONDITION REPORT**

Patricia Cain Riverside Museum Interior #2 2009 Pastel on Paper 89.5H x 120W x 3D cm 35 1/4H x 47 1/4W x 1 3/16D in

Examined by James Knox 11-Aug-2017

Fleming-Wyfold Art Foundation 15 Suffolk Street London SW1Y 4HG