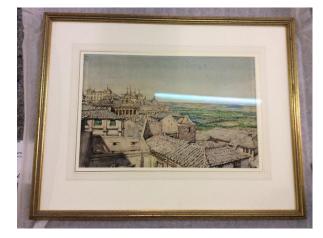

## **CONDITION REPORT**

96 Muirhead Bone View from Toledo 1929 Watercolour on Paper 28H x 43W cm 11H x 16 15/16W in

## **OBJECT'S DETAILS**

| TITLE            | ARTIST / MAKER                    |  |
|------------------|-----------------------------------|--|
| View from Toledo | Muirhead Bone                     |  |
|                  |                                   |  |
| DATE OF CREATION | ID                                |  |
| 1929             | 96                                |  |
|                  |                                   |  |
| ALT ID           | ARTIST / MAKER MARKS OR SIGNATURE |  |
| 396              | Signed and dated bottom left      |  |
|                  |                                   |  |

## PAINTING

| MEDIA                              | PRIMARY SUPPORT                                          |
|------------------------------------|----------------------------------------------------------|
| Watercolour                        | Paper                                                    |
| ARTWORK DIMENSIONS                 | FRAME DIMENSIONS                                         |
| 28H x 43W cm<br>11H x 16 15/16W in | 50H x 64.5W x 2D cm<br>19 11/16H x 25 3/8W x 0 13/16D in |
| MULTIPLE COMPONENTS                |                                                          |
| No                                 |                                                          |