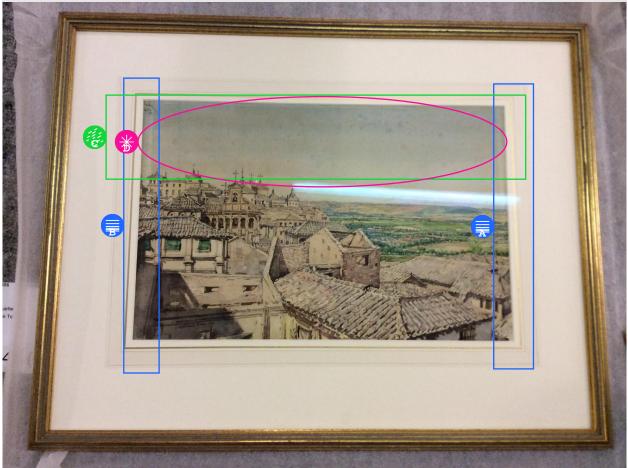

### GENERAL CONDITION CATEGORY GENERAL CONDITION NOTES Extensive light fading, should be Poor reglazed to prevent further fading Surface level dirt all over and EXAMINER TITLE inherent water damage and foxing Collections Manager particularly to top of the picture Secondary collection DATE Seek conservation 09-Aug-2017 EXAMINED BY Brittany Harbidge EXAMINATION LOCATION Momart

## 1. Overview Front

|   | TYPE           | DAMAGE LEVEL | DATE        | NOTES                      |
|---|----------------|--------------|-------------|----------------------------|
| A | 🛑 Fading       |              | 09 Aug 2017 | Fading from previous frame |
| В | 🛑 Fading       |              | 09 Aug 2017 | Fading from previous frame |
| С | 🕼 Surface dirt |              | 09 Aug 2017 | Surface dirt all over      |
| D | 🛞 Mark         |              | 09 Aug 2017 |                            |