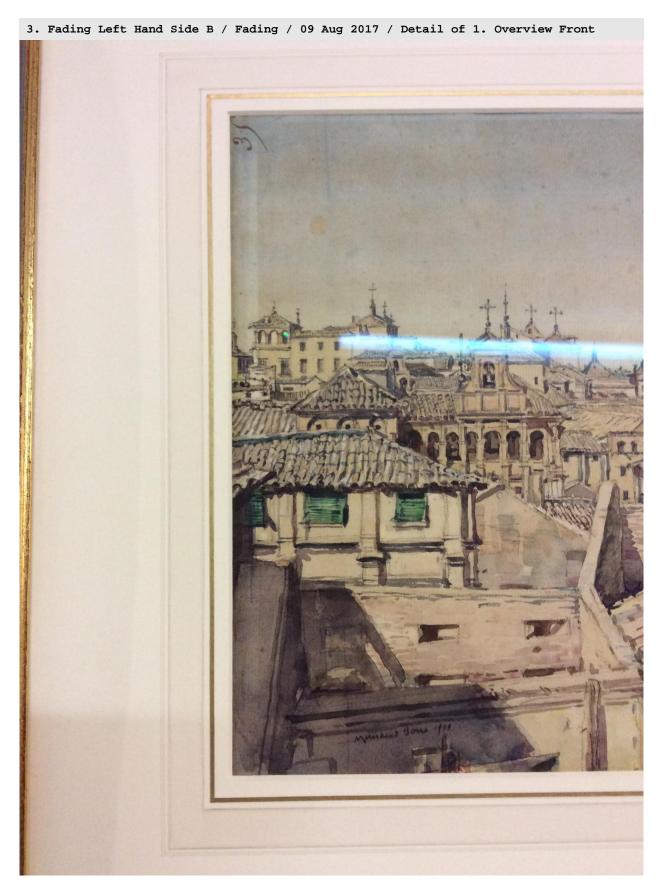

## 1. Overview Front

|   | TYPE           | DAMAGE LEVEL | DATE        | NOTES                      |
|---|----------------|--------------|-------------|----------------------------|
| A | 🛑 Fading       |              | 09 Aug 2017 | Fading from previous frame |
| В | 🛑 Fading       |              | 09 Aug 2017 | Fading from previous frame |
| С | 🕼 Surface dirt |              | 09 Aug 2017 | Surface dirt all over      |
| D | 🛞 Mark         |              | 09 Aug 2017 |                            |