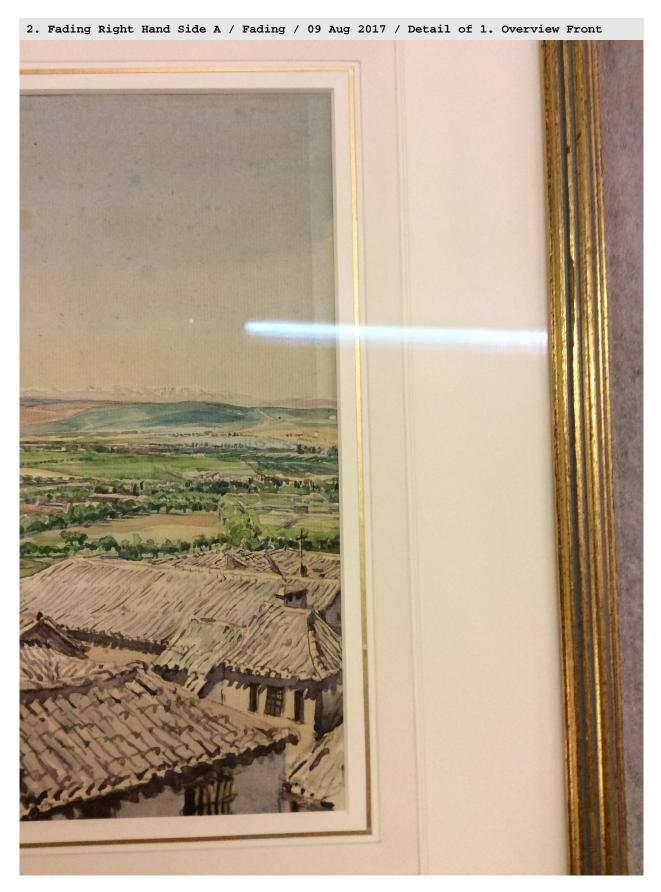

## 1. Overview Front

|   | TYPE           | DAMAGE LEVEL | DATE        | NOTES                      |
|---|----------------|--------------|-------------|----------------------------|
| A | 🛑 Fading       |              | 09 Aug 2017 | Fading from previous frame |
| В | 🛑 Fading       |              | 09 Aug 2017 | Fading from previous frame |
| С | 🕼 Surface dirt |              | 09 Aug 2017 | Surface dirt all over      |
| D | 🛞 Mark         |              | 09 Aug 2017 |                            |