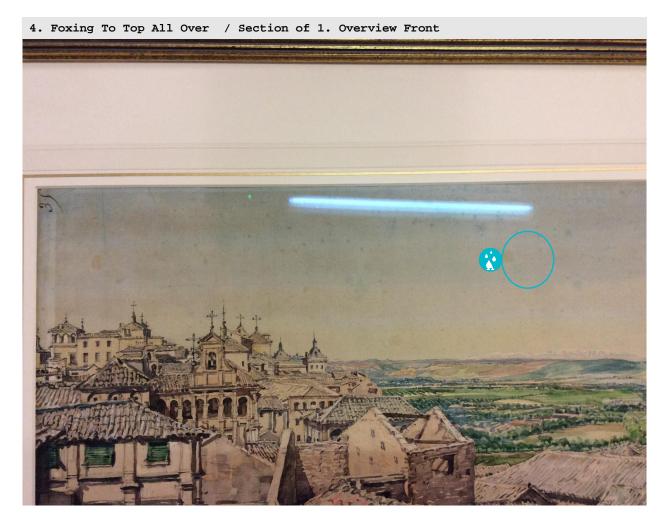

## 1. Overview Front

|   | TYPE           | DAMAGE LEVEL | DATE        | NOTES                      |
|---|----------------|--------------|-------------|----------------------------|
| A | 🛑 Fading       |              | 09 Aug 2017 | Fading from previous frame |
| В | 🛑 Fading       |              | 09 Aug 2017 | Fading from previous frame |
| С | 🕼 Surface dirt |              | 09 Aug 2017 | Surface dirt all over      |
| D | 🛞 Mark         |              | 09 Aug 2017 |                            |