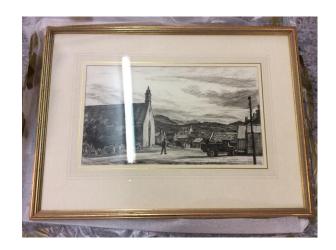

## **CONDITION REPORT**

94 Muirhead Bone The Kirk, Isle of Harris

Pencil on Paper 26H x 44W cm 10 1/4H x 17 5/16W in

Examined by Brittany Harbidge 09-Aug-2017

Fleming-Wyfold Art Foundation 15 Suffolk Street London SW1Y 4HG

#### **OBJECT'S DETAILS**

TITLE

The Kirk, Isle of Harris

ARTIST / MAKER

Muirhead Bone

ID

94

ALT ID

#### **PAINTING**

MEDIA

Pencil

PRIMARY SUPPORT

Paper

ARTWORK DIMENSIONS

 $26H \times 44W \text{ cm}$  $10 \ 1/4H \times 17 \ 5/16W \text{ in}$  FRAME DIMENSIONS

49H  $\times$  66.5W  $\times$  2.5D cm 19 5/16H  $\times$  26 3/16W  $\times$  1D in