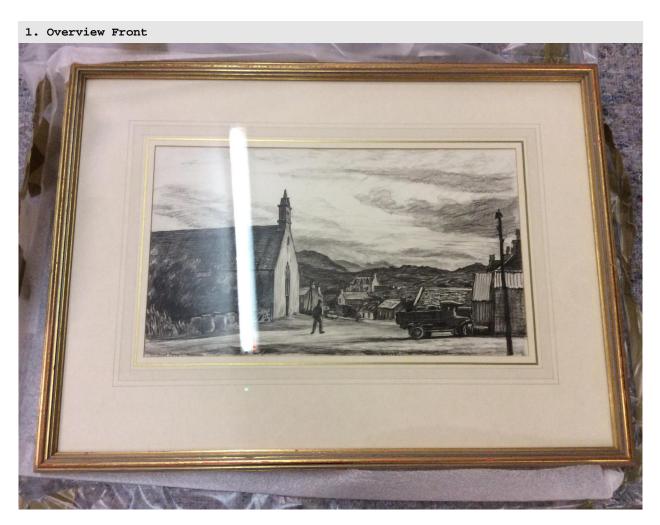

0207 042 5730 E Brittany.Harbidge@flemingcollection.com

#### **OBJECT'S DETAILS**

TITLE

The Kirk, Isle of Harris

ARTIST / MAKER

Muirhead Bone

ID

94

ALT ID

255

ARTIST / MAKER MARKS OR SIGNATURE

Signed and titled bottom left

#### **PAINTING**

MEDIA

Pencil

PRIMARY SUPPORT

Paper

ARTWORK DIMENSIONS

 $26H \times 44W \text{ cm}$  $10 \ 1/4H \times 17 \ 5/16W \text{ in}$  FRAME DIMENSIONS

49H  $\times$  66.5W  $\times$  2.5D cm 19 5/16H  $\times$  26 3/16W  $\times$  1D in

MULTIPLE COMPONENTS

No

#### **EXAMINATION**

GENERAL CONDITION NOTES

In excellent condition

GENERAL CONDITION CATEGORY

Excellent

EXAMINED BY

Brittany Harbidge

EXAMINER TITLE

Collections Manager

EXAMINATION LOCATION

 ${\tt Momart}$ 

DATE

09-Aug-2017

Powered by Articheck

09-Aug-2017 Page 2 of 5



09-Aug-2017 Page 3 of 5



09-Aug-2017 Page 4 of 5



09-Aug-2017 Page 5 of 5