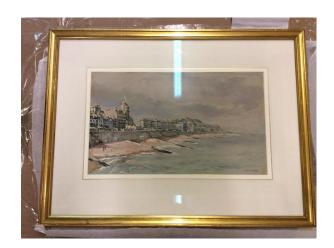

# **CONDITION REPORT**

95 Muirhead Bone The Front at Hastings, Spring 1934 Watercolour on Paper 27H x 44W cm 10 5/8H x 17 5/16W in

Examined by Brittany Harbidge 09-Aug-2017

Fleming-Wyfold Art Foundation 15 Suffolk Street London SW1Y 4HG

## **OBJECT'S DETAILS**

TITLE

The Front at Hastings, Spring

DATE OF CREATION

1934

ALT ID

329

ARTIST / MAKER

Muirhead Bone

ID

95

ARTIST / MAKER MARKS OR SIGNATURE

Signed and dated bottom right

### **PAINTING**

MEDIA

Watercolour

ARTWORK DIMENSIONS

 $27H \times 44W \text{ cm}$   $10 \text{ } 5/8H \times 17 \text{ } 5/16W \text{ in}$ 

MULTIPLE COMPONENTS

No

PRIMARY SUPPORT