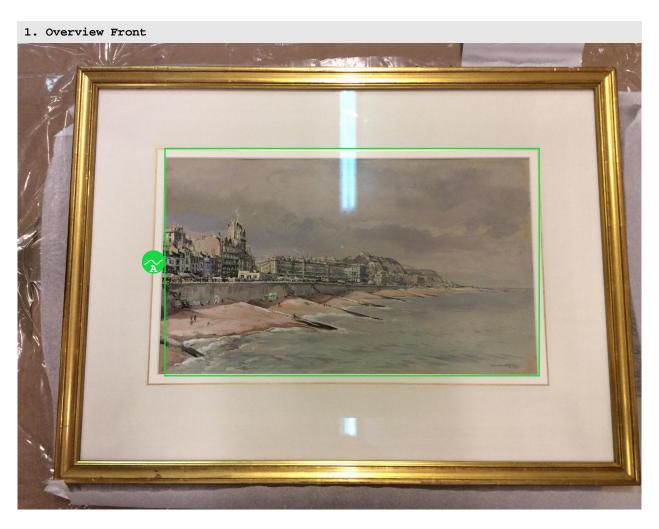

Muirhead Bone

ID

95

ARTIST / MAKER MARKS OR SIGNATURE

Signed and dated bottom right