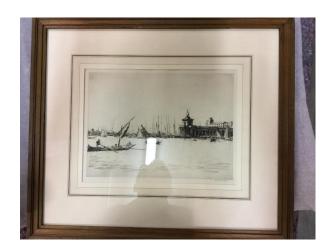

## **CONDITION REPORT**

97 Muirhead Bone The Dogana, Venice

Etching on Paper 21.5H x 29W cm 8 7/16H x 11 7/16W in

Examined by James Knox 10-Aug-2017

Fleming-Wyfold Art Foundation 15 Suffolk Street London SW1Y 4HG

#### **OBJECT'S DETAILS**

TITLE

The Dogana, Venice

ARTIST / MAKER Muirhead Bone

ID

97

ALT ID

0

ARTIST / MAKER MARKS OR SIGNATURE

Signed lower left corner '9/14 C.D. No 296' In pencil

**PAINTING** 

MEDIA

Etching

PRIMARY SUPPORT

Paper

ARTWORK DIMENSIONS

21.5H x 29W cm  $8 7/16 H \times 11 7/16 W in$  FRAME DIMENSIONS

 $43H \times 50W \times 2.5D$  cm 16  $15/16H \times 19 11/16W \times 1D in$ 

MULTIPLE COMPONENTS

No

**EXAMINATION** 

GENERAL CONDITION NOTES