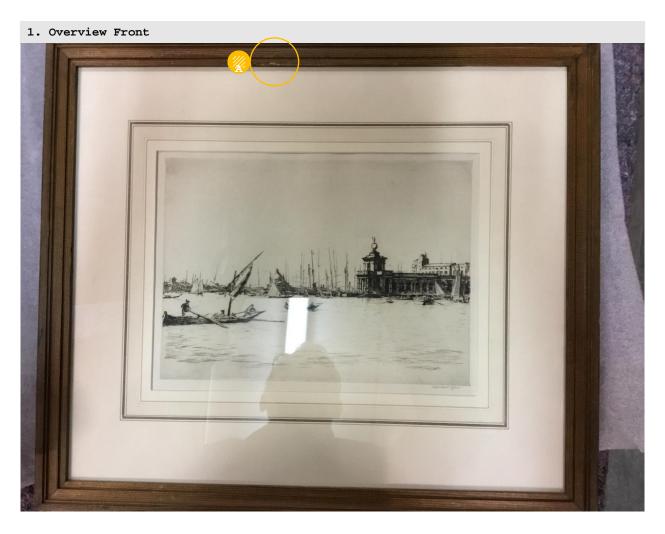

Small chip to frame

GENERAL CONDITION CATEGORY

Very good

EXAMINED BY

James Knox

EXAMINER TITLE

Director

EXAMINATION LOCATION

Momart

DATE

10-Aug-2017

Powered by Articheck

10-Aug-2017 Page 2 of 5

|   | TYPE                 | DAMAGE LEVEL | DATE        | NOTES |
|---|----------------------|--------------|-------------|-------|
| А | <pre>Abrasions</pre> |              | 10 Aug 2017 |       |