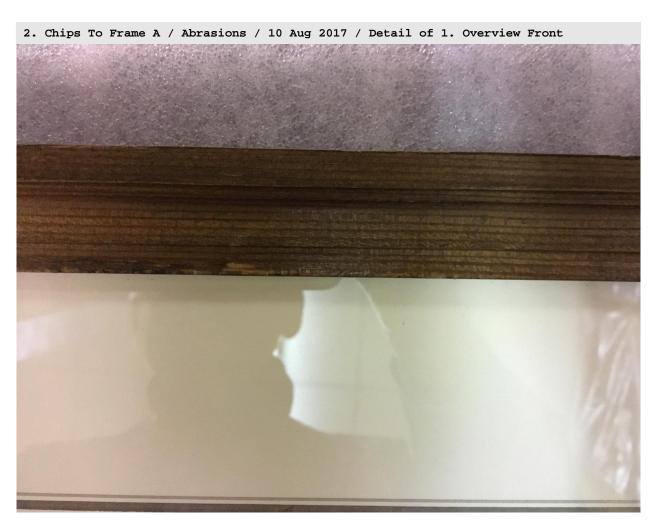

#### **OBJECT'S DETAILS**

TITLE

The Dogana, Venice

ARTIST / MAKER Muirhead Bone

ID

97

ALT ID

0

ARTIST / MAKER MARKS OR SIGNATURE

Signed lower left corner '9/14 C.D. No 296' In pencil

**PAINTING** 

MEDIA

Etching

PRIMARY SUPPORT

Paper

ARTWORK DIMENSIONS