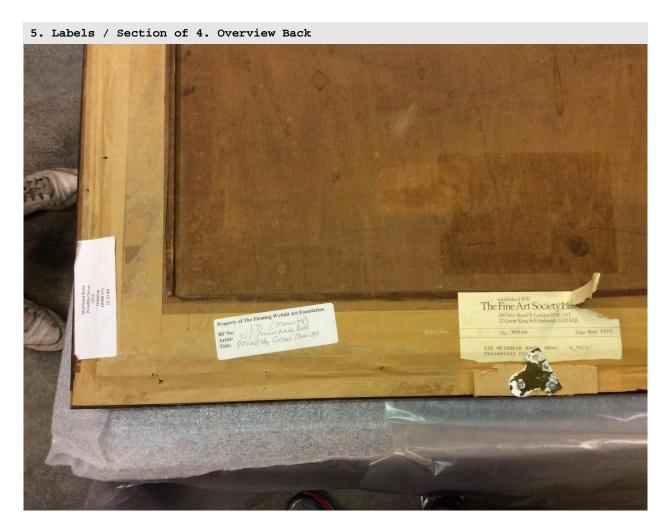

### **OBJECT'S DETAILS**

TITLE

Piccadilly Circus

ARTIST / MAKER
Muirhead Bone

DATE OF CREATION

1907

ID

88

ALT ID

171

ARTIST / MAKER MARKS OR SIGNATURE

Signed and dated bottom right

#### GENERAL CONDITION NOTES

Water marks to back of picture Fold mark but possibly inherent to object and done when artist making

EXAMINER TITLE

Collections Manager

GENERAL CONDITION CATEGORY

EXAMINED BY

Brittany Harbidge