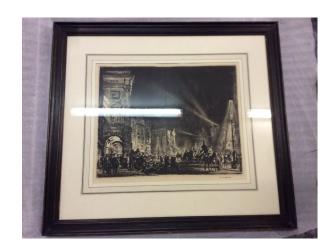

### **OBJECT'S DETAILS**

TITLE

Piccadilly Circus

ARTIST / MAKER

Muirhead Bone

ID

89

ALT ID

171

ARTIST / MAKER MARKS OR SIGNATURE

Signed bottom right

**PAINTING** 

MEDIA

Drawing

PRIMARY SUPPORT

Paper

ARTWORK DIMENSIONS

 $29.5H \times 37W \text{ cm}$  $11.5/8H \times 14.9/16W \text{ in}$  FRAME DIMENSIONS

 $54.5 \text{H} \times 61 \text{W} \times 2.5 \text{D} \text{ cm}$  21  $7/16 \text{H} \times 24 \text{W} \times 1 \text{D} \text{ in}$ 

09-Aug-2017 Page 2 of 4

|   | TYPE            | DAMAGE LEVEL | DATE        | NOTES                                     |
|---|-----------------|--------------|-------------|-------------------------------------------|
| A | > Knock, corner |              | 09 Aug 2017 |                                           |
| В | > Knock, corner |              | 09 Aug 2017 |                                           |
| С | ₩arping         |              | 09 Aug 2017 | Some warping to paper - moisture exposure |