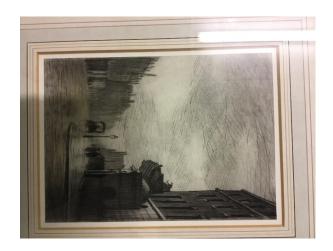

# **CONDITION REPORT**

90 Muirhead Bone Bloomsbury C 1908 Mixed Media, print on Paper 25.5H x 19W cm 10 1/16H x 7 1/2W in

Examined by James Knox 08-Aug-2017

Fleming-Wyfold Art Foundation 15 Suffolk Street London SW1Y 4HG

### **OBJECT'S DETAILS**

TITLE

Bloomsbury

DATE OF CREATION

C 1908

ALT ID

193

ARTIST / MAKER

Muirhead Bone

ID

90

ARTIST / MAKER MARKS OR SIGNATURE

Signed pencil bottom left corner 'Muirhead Bone'

#### **PAINTING**

MEDIA

Mixed Media, print

ARTWORK DIMENSIONS

 $25.5H \times 19W \text{ cm}$  $10 \ 1/16H \times 7 \ 1/2W \text{ in}$ 

MULTIPLE COMPONENTS

No

PRIMARY SUPPORT

#### GENERAL CONDITION NOTES

In excellent condition
Secondary collection
Described as drawing and drypoint on
Arts Council exhibition description.
Label on back reads: 'Scaffolding on
left is the commencement of new
building of the British Museum'