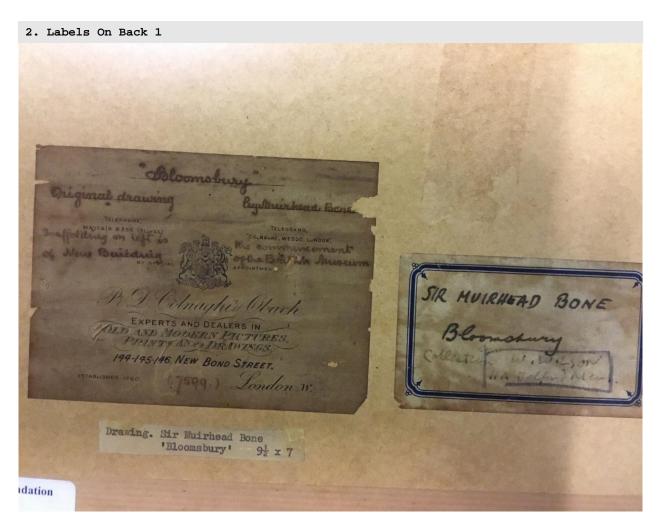

#### GENERAL CONDITION NOTES

In excellent condition
Secondary collection
Described as drawing and drypoint on
Arts Council exhibition description.
Label on back reads: 'Scaffolding on
left is the commencement of new
building of the British Museum'