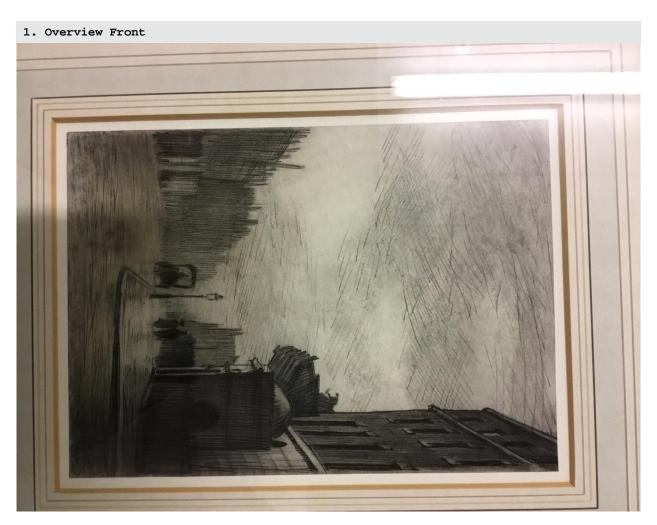

#### GENERAL CONDITION NOTES

In excellent condition
Secondary collection
Described as drawing and drypoint on
Arts Council exhibition description.
Label on back reads: 'Scaffolding on
left is the commencement of new
building of the British Museum'