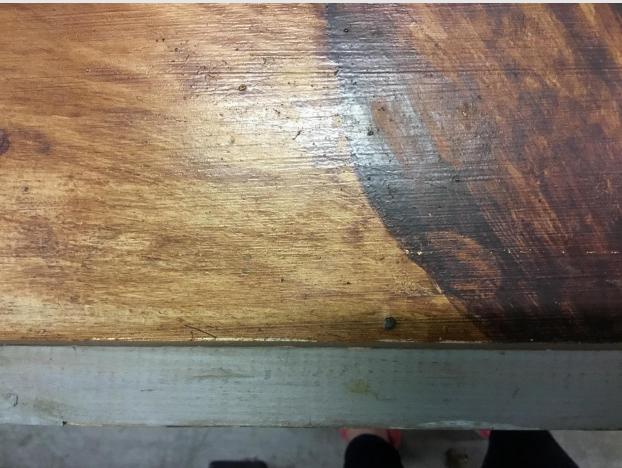

### GENERAL CONDITION NOTES

Painting heavily scratched but could be intentional Large split down middle where two panels nailed together have split Nails still in panel all over have rusted, including rusty nails down the middle Should seek conservation treatment

2. Split Bottom Centre A / Inherent to object / 14 Aug 2017 / Detail of 1. Overview Front

3. Abrasions Bottom Left  $\,$  B / Abrasions / 14 Aug 2017 / Detail of 1. Overview Front

4. Bottom Left Centre Scratch C / Scratch / 14 Aug 2017 / Detail of 1. Overview Front