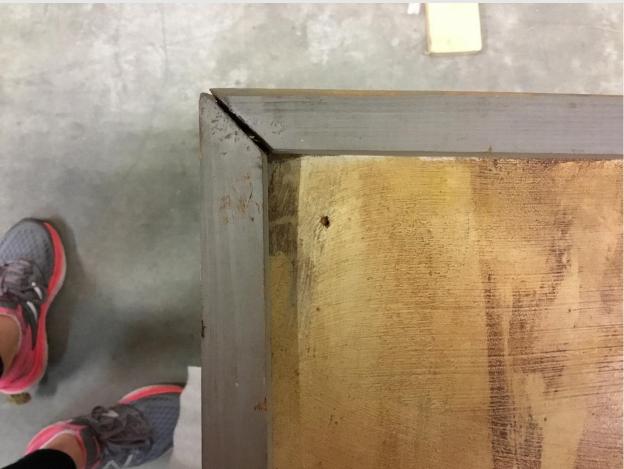

# PAINTING

**MEDIA** Oil **PRIMARY SUPPORT** Canvas

FRAME DIMENSIONS

ARTWORK DIMENSIONS

181H x 242W cm 71 1/4H x 95 1/4W in 186H x 248W x 3D cm 73 1/4H x 97 5/8W x 1 3/16D in

MULTIPLE COMPONENTS

No

### GENERAL CONDITION NOTES

Painting heavily scratched but could be intentional Large split down middle where two panels nailed together have split Nails still in panel all over have rusted, including rusty nails down the middle Should seek conservation treatment