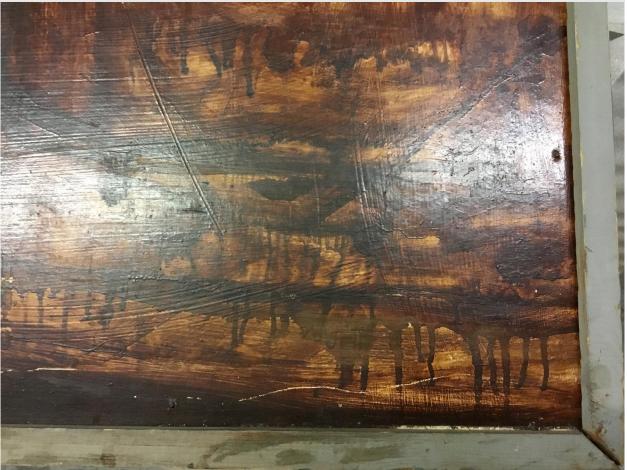

### GENERAL CONDITION NOTES

Painting heavily scratched but could be intentional Large split down middle where two panels nailed together have split Nails still in panel all over have rusted, including rusty nails down the middle Should seek conservation treatment

#### DATE

14-Aug-2017

1. Overview Front

|   | TYPE                 | DAMAGE LEVEL | DATE        | NOTES                                                   |
|---|----------------------|--------------|-------------|---------------------------------------------------------|
| A | 👶 Inherent to object |              | 14 Aug 2017 | Double panel - split down<br>centre. Nails have rusted. |
| В | 🥔 Abrasions          |              | 14 Aug 2017 | Abrasions along bottom edge                             |
| С | Scratch              |              | 14 Aug 2017 | Scratches - all over so could be intentional?           |
| D | O Pin hole           |              | 14 Aug 2017 |                                                         |
| Е | Scratch              |              | 14 Aug 2017 |                                                         |
| F | 🛞 Mark               |              | 14 Aug 2017 | Bubbling marks where varnish soaked into canvas         |