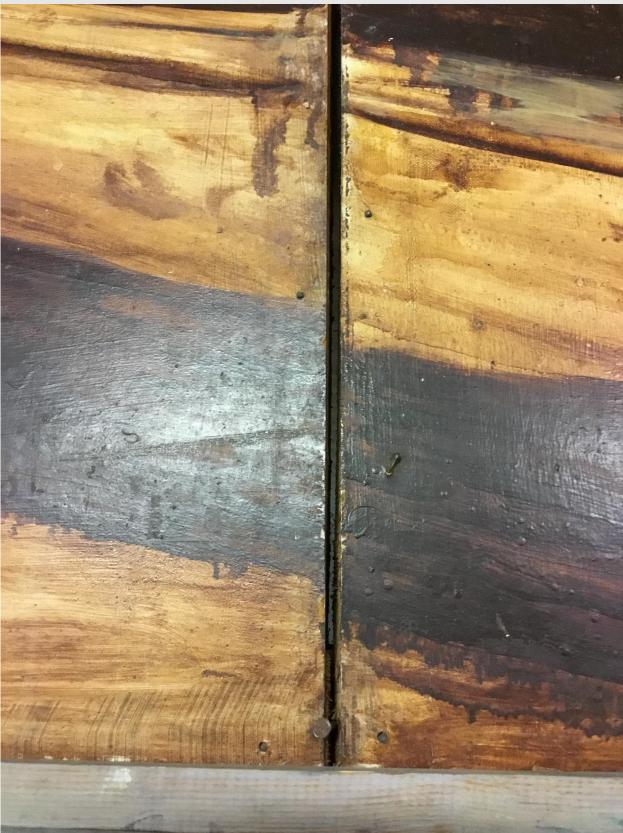

### GENERAL CONDITION NOTES

Painting heavily scratched but could be intentional Large split down middle where two panels nailed together have split Nails still in panel all over have rusted, including rusty nails down the middle Should seek conservation treatment

2. Split Bottom Centre A / Inherent to object / 14 Aug 2017 / Detail of 1. Overview Front

3. Abrasions Bottom Left  $\,$  B / Abrasions / 14 Aug 2017 / Detail of 1. Overview Front

4. Bottom Left Centre Scratch C / Scratch / 14 Aug 2017 / Detail of 1. Overview Front