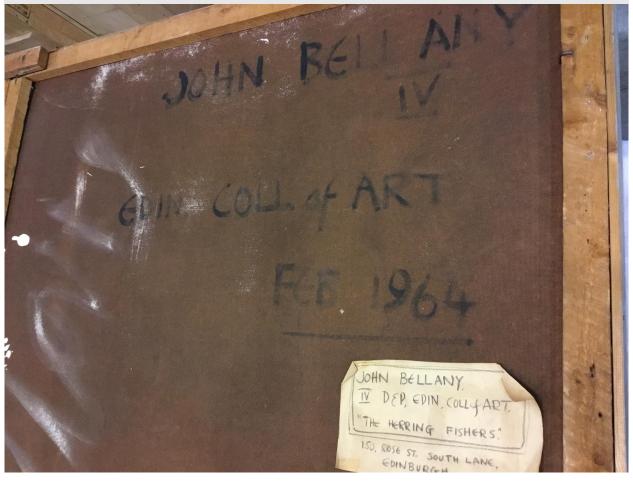

# **CONDITION REPORT**

57 John Bellany The Herring Fishers

Oil on Canvas 181H x 242W cm 71 1/4H x 95 1/4W in

# **OBJECT'S DETAILS**

| TITLE                             | ARTIST / MAKER |  |
|-----------------------------------|----------------|--|
| The Herring Fishers               | John Bellany   |  |
|                                   |                |  |
| ID                                | ALT ID         |  |
| 57                                | 767            |  |
| ARTIST / MAKER MARKS OR SIGNATURE |                |  |
| Signed bottom left                |                |  |
|                                   |                |  |

8. Split Top Centre A / Inherent to object / 14 Aug 2017 / Detail of 1. Overview Front

9. Overview Back

10. Overview Back

11. Overview Back

12. Overview Back