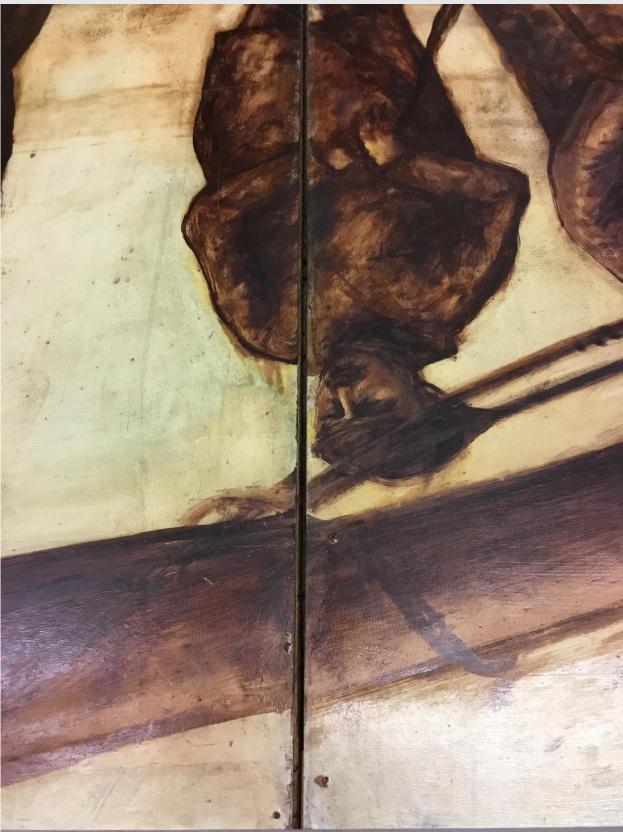

### GENERAL CONDITION NOTES

Painting heavily scratched but could be intentional Large split down middle where two panels nailed together have split Nails still in panel all over have rusted, including rusty nails down the middle Should seek conservation treatment

2. Split Bottom Centre A / Inherent to object / 14 Aug 2017 / Detail of 1. Overview Front

3. Abrasions Bottom Left  $\,$  B / Abrasions / 14 Aug 2017 / Detail of 1. Overview Front

4. Bottom Left Centre Scratch C / Scratch / 14 Aug 2017 / Detail of 1. Overview Front

8. Split Top Centre A / Inherent to object / 14 Aug 2017 / Detail of 1. Overview Front

9. Overview Back

10. Overview Back

11. Overview Back

12. Overview Back