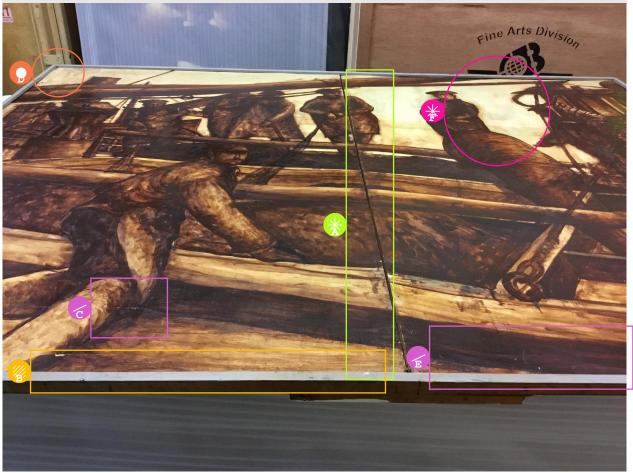

### GENERAL CONDITION NOTES

Painting heavily scratched but could be intentional Large split down middle where two panels nailed together have split Nails still in panel all over have rusted, including rusty nails down the middle Should seek conservation treatment

#### DATE

14-Aug-2017

1. Overview Front

|   | TYPE                 | DAMAGE LEVEL | DATE        | NOTES                                                   |
|---|----------------------|--------------|-------------|---------------------------------------------------------|
| A | 👶 Inherent to object |              | 14 Aug 2017 | Double panel - split down<br>centre. Nails have rusted. |
| В | 🥔 Abrasions          |              | 14 Aug 2017 | Abrasions along bottom edge                             |
| С | Scratch              |              | 14 Aug 2017 | Scratches - all over so could be intentional?           |
| D | O Pin hole           |              | 14 Aug 2017 |                                                         |
| Е | Scratch              |              | 14 Aug 2017 |                                                         |
| F | 🛞 Mark               |              | 14 Aug 2017 | Bubbling marks where varnish soaked into canvas         |