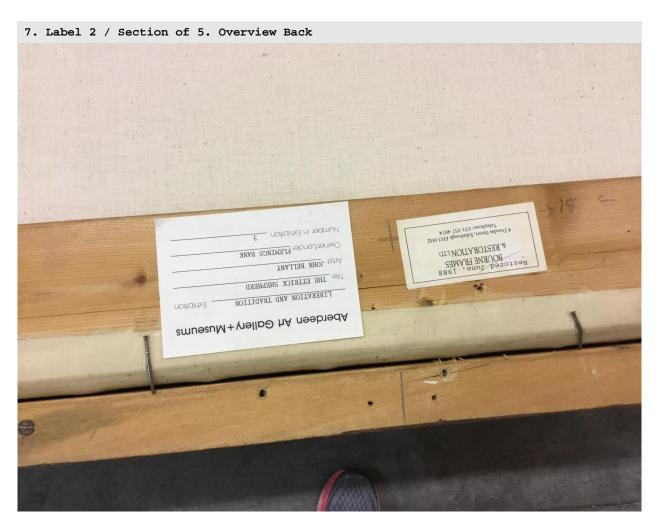

## **CONDITION REPORT**

55 John Bellany The Ettrick Shepherd

Oil on Canvas  $155H \times 151W \text{ cm}$   $61H \times 59 \text{ 7/16W in}$ 

Examined by Brittany Harbidge 14-Aug-2017

Fleming-Wyfold Art Foundation 15 Suffolk Street London SW1Y 4HG

#### **OBJECT'S DETAILS**

TITLE

The Ettrick Shepherd

ARTIST / MAKER
John Bellany

ID

55

ALT ID

570