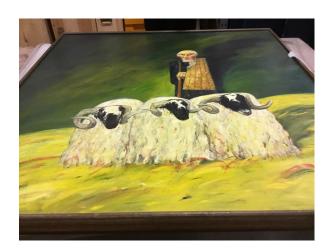

## **CONDITION REPORT**

55 John Bellany The Ettrick Shepherd

Oil on Canvas  $155H \times 151W \text{ cm}$   $61H \times 59 \text{ 7/16W in}$ 

Examined by Brittany Harbidge 14-Aug-2017

Fleming-Wyfold Art Foundation 15 Suffolk Street London SW1Y 4HG

#### GENERAL CONDITION NOTES

Few minor chips to paint around edges  $\ensuremath{\mathsf{Unglazed}}$ 

EXAMINED BY

Brittany Harbidge

EXAMINATION LOCATION

Momart

GENERAL CONDITION CATEGORY

Very good

EXAMINER TITLE

Collections Manager

DATE

14-Aug-2017

Powered by Articheck

14-Aug-2017 Page 2 of 9

|   | TYPE                 | DAMAGE LEVEL | DATE        | NOTES |
|---|----------------------|--------------|-------------|-------|
| A | → Flaking            |              | 14 Aug 2017 |       |
| В | <pre>Abrasions</pre> |              | 14 Aug 2017 |       |
| С | → Flaking            |              | 14 Aug 2017 |       |