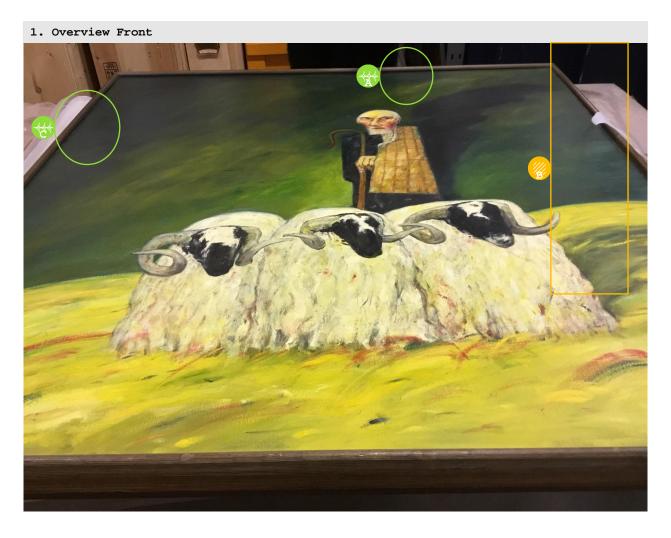

EXAMINER TITLE

Collections Manager

DATE

14-Aug-2017

Powered by Articheck

14-Aug-2017 Page 2 of 9

|   | TYPE                 | DAMAGE LEVEL | DATE        | NOTES |
|---|----------------------|--------------|-------------|-------|
| A | → Flaking            |              | 14 Aug 2017 |       |
| В | <pre>Abrasions</pre> |              | 14 Aug 2017 |       |
| С | → Flaking            |              | 14 Aug 2017 |       |

Powered by Articheck

14-Aug-2017 Page 3 of 9

14-Aug-2017 Page 4 of 9

3. Abrasions Right Hand Side B / Abrasions / 14 Aug 2017 / Detail of 1.

Overview Front

14-Aug-2017 Page 5 of 9

4. Small Chip Left Hand Side C / Flaking / 14 Aug 2017 / Detail of 1. Overview Front