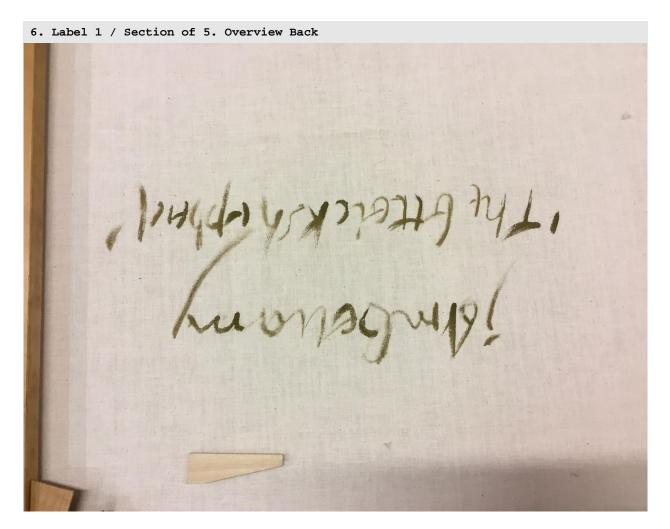

#### **OBJECT'S DETAILS**

TITLE

The Ettrick Shepherd

ARTIST / MAKER
John Bellany

ID

55

ALT ID

570