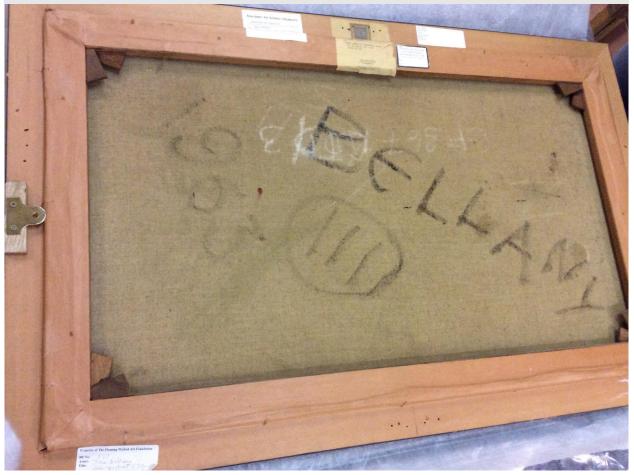

5. Frame Split Upper Left Corner B / Knock, corner / 09 Aug 2017 / Detail of 1. Overview Front

6. Overview Back