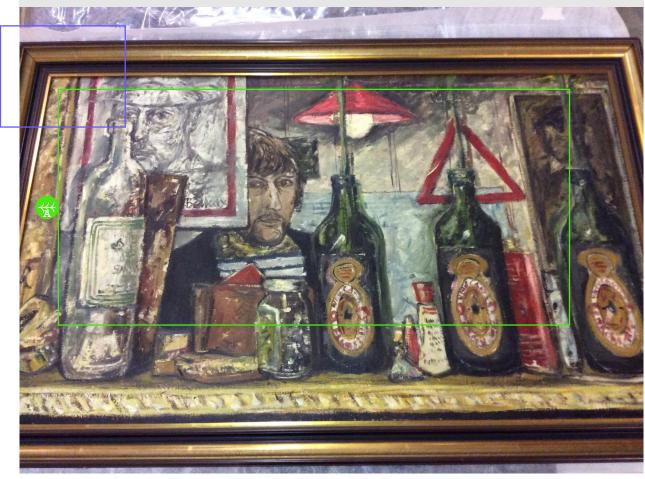

## 1. Overview Front

R

|   | TYPE            | DAMAGE LEVEL | DATE        | NOTES                                                                                                            |
|---|-----------------|--------------|-------------|------------------------------------------------------------------------------------------------------------------|
| A | 🛞 Cracks        | 4.0          | 09 Aug 2017 | Cracks all over, particularly<br>bad top centre (lamp), centre<br>blue background, centre left<br>(black jacket) |
| в | > Knock, corner | 2.0          | 09 Aug 2017 | Top left corner frame split                                                                                      |

2. Cracking To Paint Top Centre A / Cracks / 09 Aug 2017 / Detail of 1. Overview Front

3. Cracking To Paint Centre Left A / Cracks / 09 Aug 2017 / Detail of 1. Overview Front

4. Cracking To Paint Centre A / Cracks / 09 Aug 2017 / Detail of 1. Overview Front

5. Frame Split Upper Left Corner B / Knock, corner / 09 Aug 2017 / Detail of 1. Overview Front

6. Overview Back