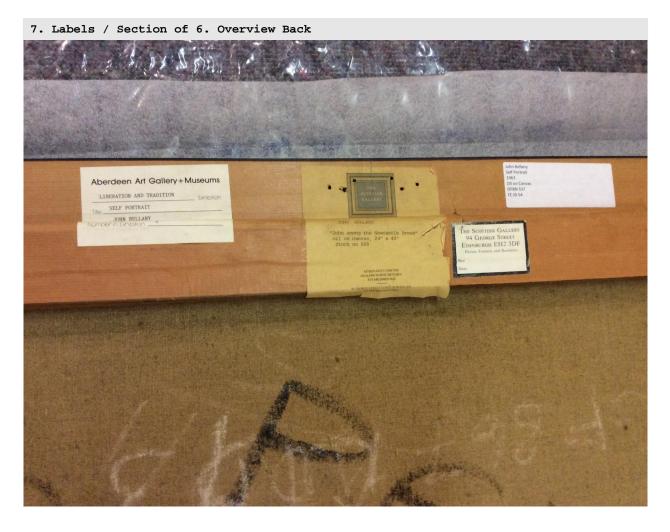

# **OBJECT'S DETAILS**

| TITLE            | ARTIST / MAKER                    |  |
|------------------|-----------------------------------|--|
| Self Portrait    | John Bellany                      |  |
|                  |                                   |  |
| DATE OF CREATION | ID                                |  |
| 1963             | 54                                |  |
|                  |                                   |  |
| ALT ID           | ARTIST / MAKER MARKS OR SIGNATURE |  |
| 537              | Signed verso                      |  |
|                  |                                   |  |

5. Frame Split Upper Left Corner B / Knock, corner / 09 Aug 2017 / Detail of 1. Overview Front

6. Overview Back