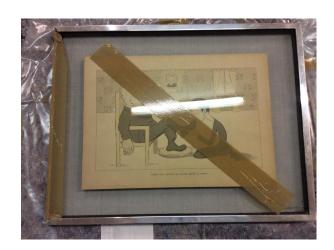

MULTIPLE COMPONENTS

No

**EXAMINATION** 

GENERAL CONDITION NOTES

Left hand frame side missing and very faded with surface level dirt. Glazing cracked in diagonal line from upper left corner to bottom right corner.

To be reglazed ASAP.

EXAMINED BY

Brittany Harbidge

EXAMINATION LOCATION

Momart

GENERAL CONDITION CATEGORY

Poor

EXAMINER TITLE

Collections Manager

DATE

10-Aug-2017

Powered by Articheck

10-Aug-2017 Page 2 of 4

|   | TYPE                 | DAMAGE LEVEL | DATE        | NOTES                    |
|---|----------------------|--------------|-------------|--------------------------|
| A |                      |              | 10 Aug 2017 | Glazing cracked          |
| В | * Inherent to object |              | 10 Aug 2017 | Portion of frame missing |