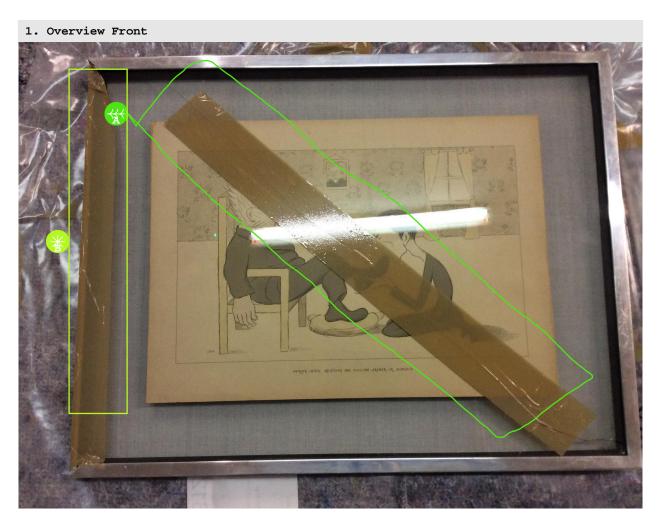

MULTIPLE COMPONENTS

No

**EXAMINATION** 

GENERAL CONDITION NOTES

Left hand frame side missing and very faded with surface level dirt. Glazing cracked in diagonal line from upper left corner to bottom right corner.