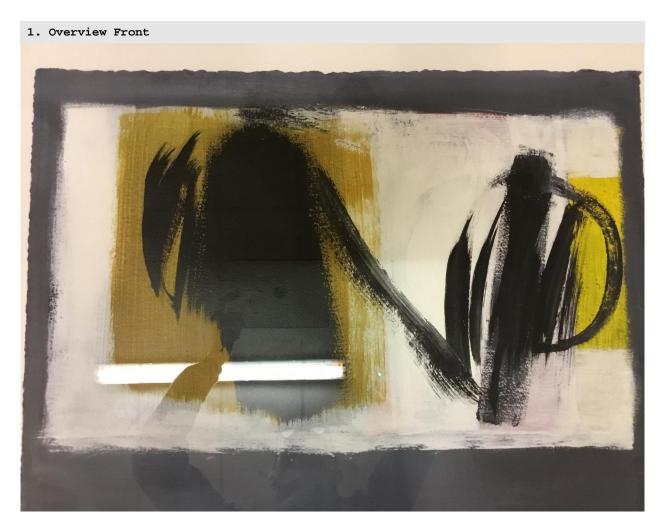

# **CONDITION REPORT**

39 Wilhelmina Barns-Graham Spanish Elegy 1997 Acrylic on Arches paper 58H x 77W cm 22 13/16H x 30 5/16W in

Examined by James Knox 10-Aug-2017

Fleming-Wyfold Art Foundation 15 Suffolk Street London SW1Y 4HG

### **OBJECT'S DETAILS**

TITLE

Spanish Elegy

ARTIST / MAKER

Wilhelmina Barns-Graham

DATE OF CREATION

1997

ID

#### **PAINTING**

MEDIA

Acrylic

PRIMARY SUPPORT

Arches paper

ARTWORK DIMENSIONS

 $58H \times 77W \text{ cm}$  22  $13/16H \times 30 \text{ 5/16W in}$ 

FRAME DIMENSIONS