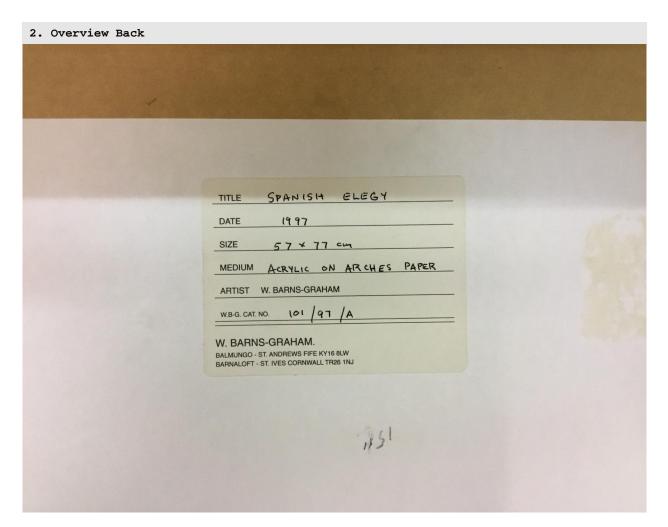

### **OBJECT'S DETAILS**

TITLE

Spanish Elegy

ARTIST / MAKER

Wilhelmina Barns-Graham

DATE OF CREATION

1997

ID

39

ALT ID

978

ARTIST / MAKER MARKS OR SIGNATURE

Signed and dated bottom left

#### **PAINTING**

MEDIA

Acrylic

PRIMARY SUPPORT

Arches paper

ARTWORK DIMENSIONS

 $58H \times 77W \text{ cm}$  22  $13/16H \times 30 \text{ 5/16W in}$ 

FRAME DIMENSIONS