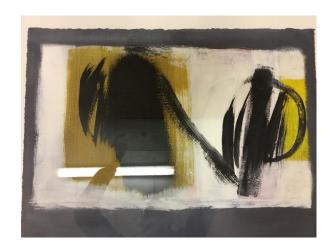

# **CONDITION REPORT**

39 Wilhelmina Barns-Graham Spanish Elegy 1997 Acrylic on Arches paper 58H x 77W cm 22 13/16H x 30 5/16W in

Examined by James Knox 10-Aug-2017

Fleming-Wyfold Art Foundation 15 Suffolk Street London SW1Y 4HG

### **OBJECT'S DETAILS**

TITLE

Spanish Elegy

ARTIST / MAKER

Wilhelmina Barns-Graham

DATE OF CREATION

1997

ID

#### **PAINTING**

MEDIA

Acrylic

PRIMARY SUPPORT

Arches paper

ARTWORK DIMENSIONS

 $58H \times 77W \text{ cm}$  22  $13/16H \times 30 \text{ 5/16W in}$ 

FRAME DIMENSIONS