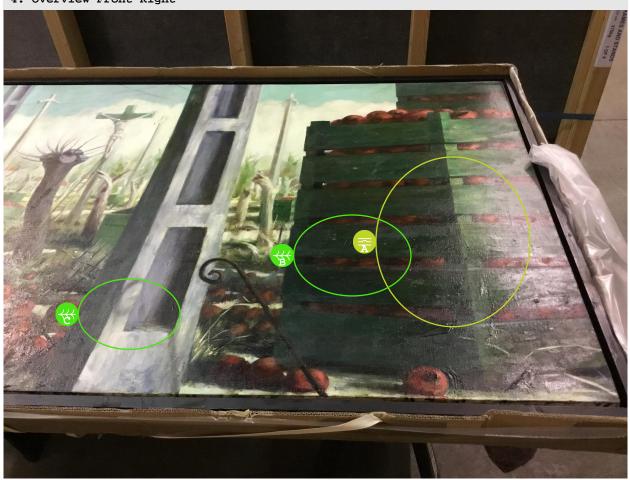

#### 4. Overview Front Right

|   | TYPE     | DAMAGE LEVEL | DATE        | NOTES                 |
|---|----------|--------------|-------------|-----------------------|
| А | Pitting  |              | 14 Aug 2017 | Large bulge to canvas |
| В |          |              | 14 Aug 2017 | Cracks to paint       |
| С | « Cracks |              | 14 Aug 2017 |                       |

Powered by Articheck

14-Aug-2017 Page 6 of 10

5. Cracking Right Hand Side  $\,$  B  $\,/\,$  Cracks  $\,/\,$  14 Aug 2017  $\,/\,$  Detail of 4. Overview Front Right

14-Aug-2017 Page 7 of 10

6. Cracking Lower Right Centre C / Cracks / 14 Aug 2017 / Detail of 4. Overview Front Right