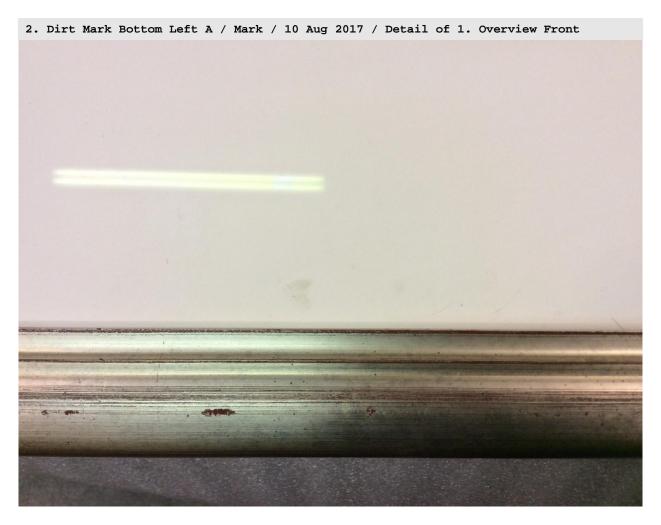

# EXAMINATION

GENERAL CONDITION NOTES

Surface level dirt to glazing and a few finger smudges - in need of a clean Secondary collection

## 1. Overview Front

|   | TYPE   | DAMAGE LEVEL | DATE        | NOTES                |
|---|--------|--------------|-------------|----------------------|
| A | 🛞 Mark |              | 10 Aug 2017 | Dirt mark to glazing |