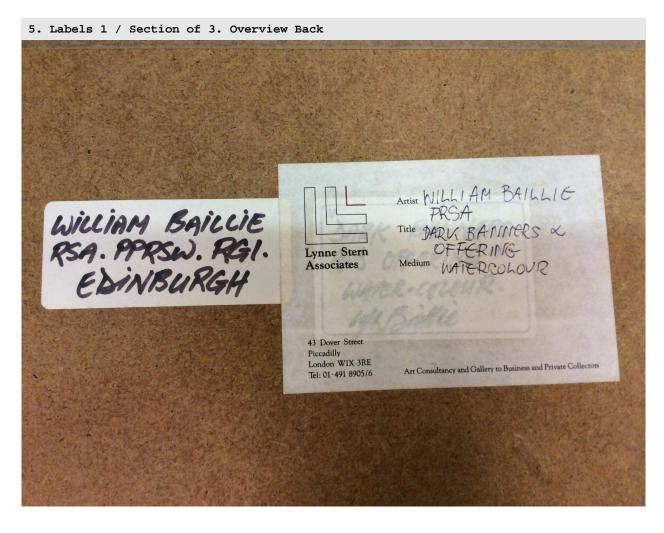

# **OBJECT'S DETAILS**

| TITLE                                   | ARTIST / MAKER                          |
|-----------------------------------------|-----------------------------------------|
| Dark Banners and Offerings              | William J L Baillie                     |
| ID                                      | NUM TO                                  |
| עד                                      | ALT ID                                  |
| 34                                      | 648                                     |
|                                         |                                         |
| ARTIST / MAKER MARKS OR SIGNATURE       |                                         |
| Signed bottom left                      |                                         |
|                                         |                                         |
| ••••••••••••••••••••••••••••••••••••••• | ••••••••••••••••••••••••••••••••••••••• |