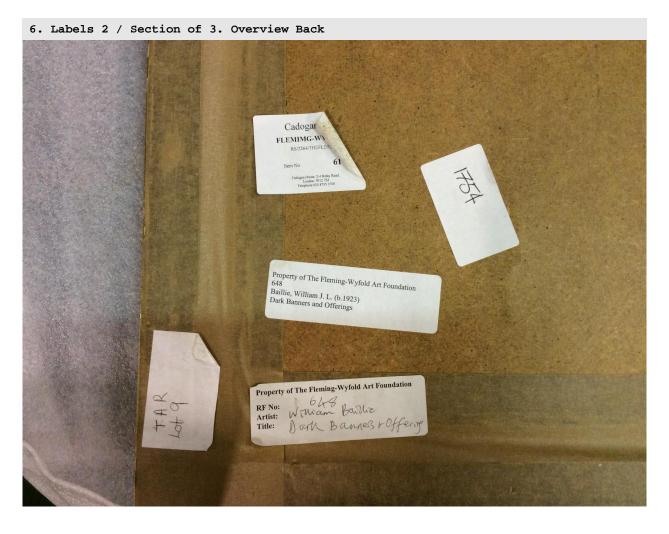

# **OBJECT'S DETAILS**

| TITLE                                   | ARTIST / MAKER                          |
|-----------------------------------------|-----------------------------------------|
| Dark Banners and Offerings              | William J L Baillie                     |
| ID                                      | NUM TO                                  |
| עד                                      | ALT ID                                  |
| 34                                      | 648                                     |
|                                         |                                         |
| ARTIST / MAKER MARKS OR SIGNATURE       |                                         |
| Signed bottom left                      |                                         |
|                                         |                                         |
| ••••••••••••••••••••••••••••••••••••••• | ••••••••••••••••••••••••••••••••••••••• |