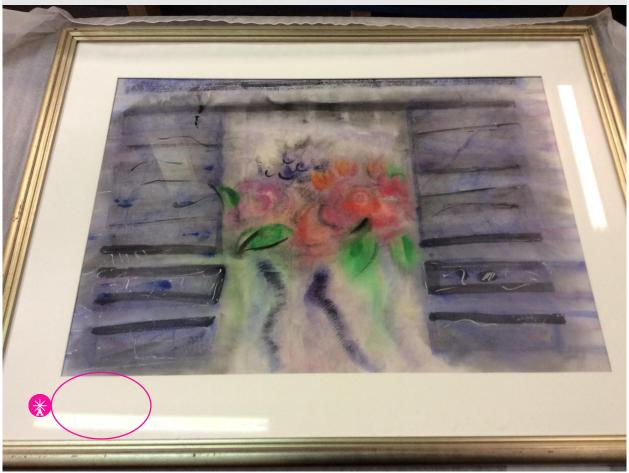

## 1. Overview Front

|   | TYPE   | DAMAGE LEVEL | DATE        | NOTES                |
|---|--------|--------------|-------------|----------------------|
| A | 🛞 Mark |              | 10 Aug 2017 | Dirt mark to glazing |