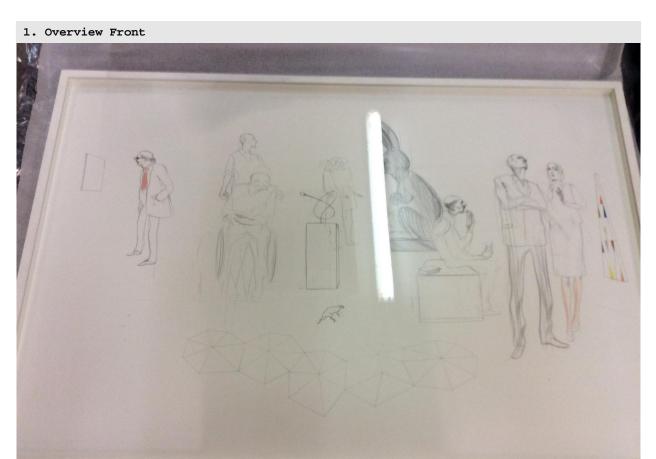

## **CONDITION REPORT**

1031 Charles Avery Gallery 2002 Pencil and coloured pencil on Paper 67H x 100W cm 26 3/8H x 39 3/8W in

Examined by Brittany Harbidge 09-Aug-2017

Fleming-Wyfold Art Foundation 15 Suffolk Street London SW1Y 4HG

### **OBJECT'S DETAILS**

TITLE

Gallery

ARTIST / MAKER

Charles Avery

DATE OF CREATION

2002

ID

1031

ARTIST / MAKER MARKS OR SIGNATURE

Unsigned

**PAINTING** 

MEDIA

Pencil and coloured pencil

PRIMARY SUPPORT

Paper

ARTWORK DIMENSIONS

 $67H \times 100W \text{ cm}$ 26 3/8H x 39 3/8W in FRAME DIMENSIONS

70H x 104W x 3D cm  $27 \ 9/16H \ x \ 40 \ 15/16W \ x \ 1 \ 3/16D \ in$ 

MULTIPLE COMPONENTS

No

**EXAMINATION** 

GENERAL CONDITION NOTES