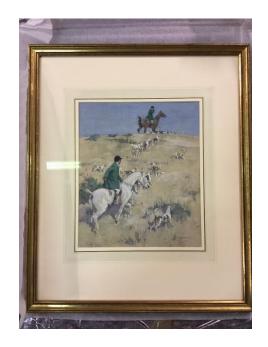

# **CONDITION REPORT**

21 George Denholm Armour On the Downs

Watercolour and bodycolour on Linen 30H x 25W cm  $$11\ 13/16H\ x\ 9\ 13/16W\ in$ 

Examined by James Knox 09-Aug-2017

Fleming-Wyfold Art Foundation 15 Suffolk Street London SW1Y 4HG

### **OBJECT'S DETAILS**

TITLE

On the Downs

ARTIST / MAKER

George Denholm Armour

ID

21

ALT ID

10

ARTIST / MAKER MARKS OR SIGNATURE

Signed bottom right 'G D Armour'

#### **PAINTING**

MEDIA

Watercolour and bodycolour

PRIMARY SUPPORT

Linen

ARTWORK DIMENSIONS

 $30H \times 25W \text{ cm}$ 11 13/16H x 9 13/16W in FRAME DIMENSIONS

 $54H \times 45W \times 3D$  cm  $21 \ 1/4H \times 17 \ 11/16W \times 1 \ 3/16D$  in