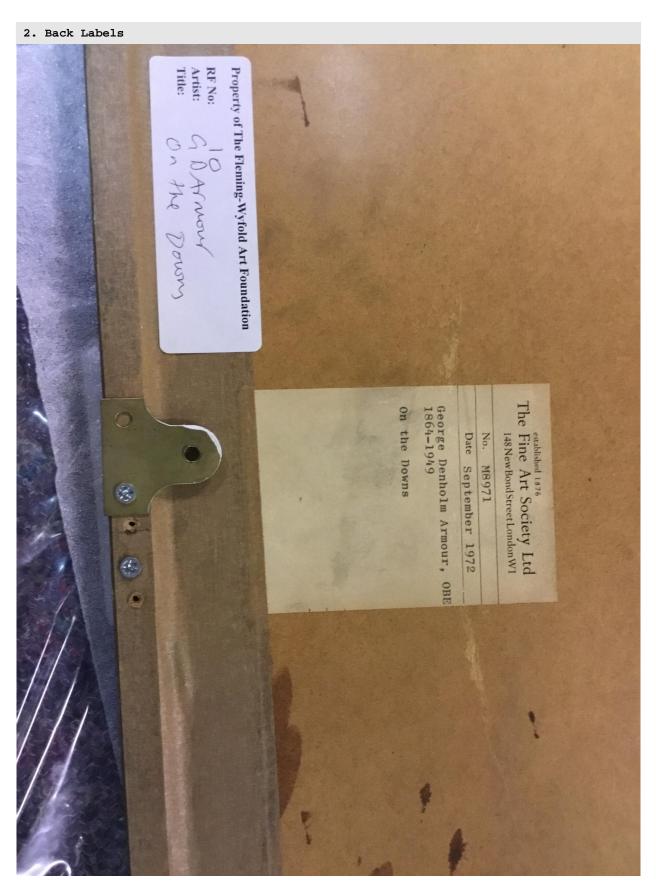

### **OBJECT'S DETAILS**

TITLE

On the Downs

ARTIST / MAKER

George Denholm Armour

ID

21

ALT ID

10

ARTIST / MAKER MARKS OR SIGNATURE

Signed bottom right 'G D Armour'