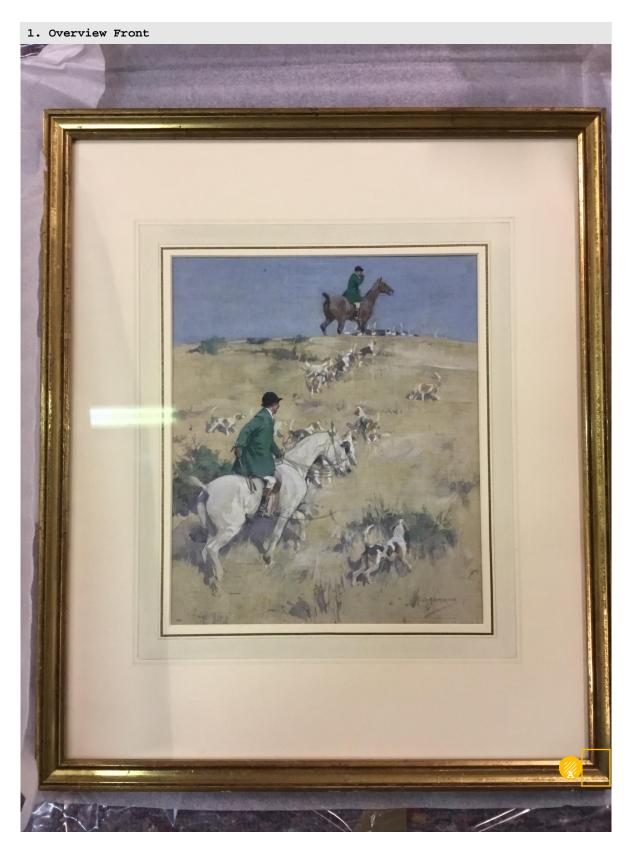

# **CONDITION REPORT**

21 George Denholm Armour On the Downs

Watercolour and bodycolour on Linen 30H x 25W cm  $$11\ 13/16H\ x\ 9\ 13/16W\ in$ 

Examined by James Knox 09-Aug-2017

Fleming-Wyfold Art Foundation 15 Suffolk Street London SW1Y 4HG

### **OBJECT'S DETAILS**

TITLE

On the Downs

ARTIST / MAKER

George Denholm Armour

ID

21

ALT ID

10

ARTIST / MAKER MARKS OR SIGNATURE

Signed bottom right 'G D Armour'

#### **PAINTING**

MEDIA

Watercolour and bodycolour

PRIMARY SUPPORT

Linen

ARTWORK DIMENSIONS

 $30H \times 25W \text{ cm}$ 11 13/16H x 9 13/16W in FRAME DIMENSIONS

 $54H \times 45W \times 3D$  cm  $21 \ 1/4H \times 17 \ 11/16W \times 1 \ 3/16D$  in

### **EXAMINATION**

GENERAL CONDITION NOTES

Flaking right hand corner of frame Glazed

EXAMINED BY

James Knox

EXAMINATION LOCATION

Momart

GENERAL CONDITION CATEGORY

Very good

EXAMINER TITLE

Director

DATE

09-Aug-2017

Powered by Articheck

09-Aug-2017 Page 2 of 4

|   | TYPE                 | DAMAGE LEVEL | DATE        | NOTES |
|---|----------------------|--------------|-------------|-------|
| A | <pre>Abrasions</pre> |              | 09 Aug 2017 |       |