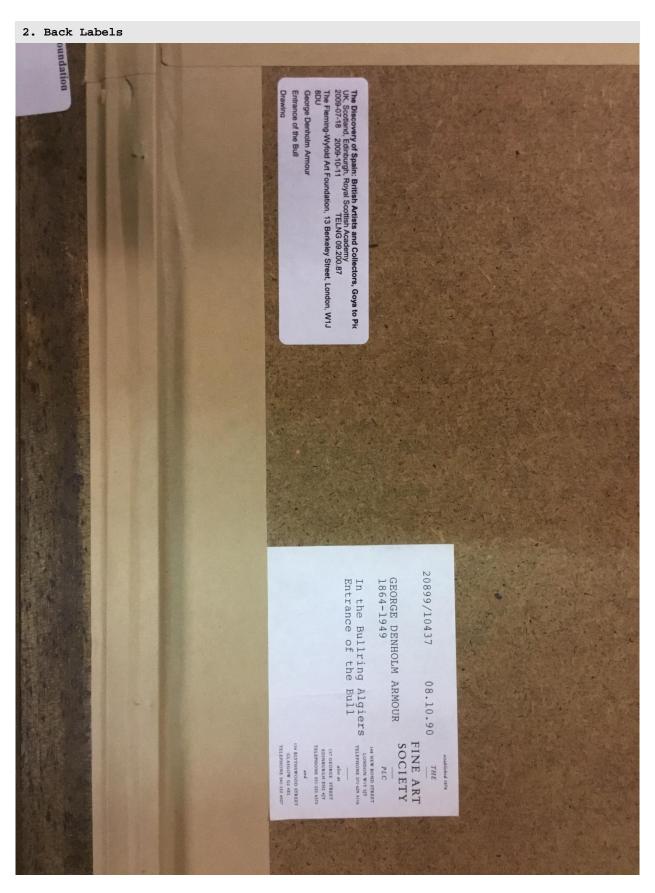

## **CONDITION REPORT**

20 George Denholm Armour Entrance of the Bull

Watercolour on Paper  $30H \times 49.5W \text{ cm}$   $11 \ 13/16H \times 19 \ 1/2W \text{ in}$ 

Examined by James Knox 09-Aug-2017

Fleming-Wyfold Art Foundation 15 Suffolk Street London SW1Y 4HG

#### **OBJECT'S DETAILS**

TITLE

Entrance of the Bull

ARTIST / MAKER

Elicianoc of one bar

George Denholm Armour

ID

ALT ID

643

20

ARTIST / MAKER MARKS OR SIGNATURE

Signed bottom left 'G D Armour'

**PAINTING** 

MEDIA

Watercolour

PRIMARY SUPPORT