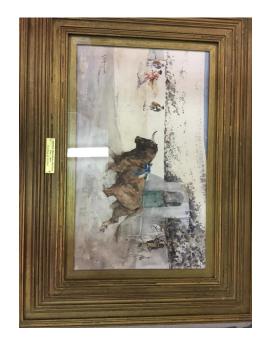

## **CONDITION REPORT**

20 George Denholm Armour Entrance of the Bull

Watercolour on Paper  $30H \times 49.5W \text{ cm}$   $11 \ 13/16H \times 19 \ 1/2W \text{ in}$ 

Examined by James Knox 09-Aug-2017

Fleming-Wyfold Art Foundation 15 Suffolk Street London SW1Y 4HG

#### **OBJECT'S DETAILS**

TITLE

Entrance of the Bull

ARTIST / MAKER

Elicianoc of one bar

George Denholm Armour

ID

ALT ID

643

20

ARTIST / MAKER MARKS OR SIGNATURE

Signed bottom left 'G D Armour'

**PAINTING** 

MEDIA

Watercolour

PRIMARY SUPPORT

Paper

ARTWORK DIMENSIONS

 $30H \times 49.5W \text{ cm}$ 11 13/16H x 19 1/2W in FRAME DIMENSIONS

 $55H \times 75W \times 3D \text{ cm}$  21  $5/8H \times 29 \ 1/2W \times 1 \ 3/16D \text{ in}$ 

MULTIPLE COMPONENTS