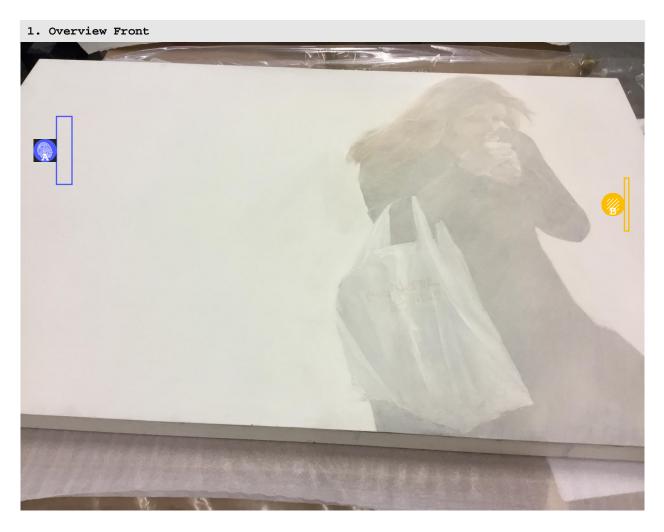

# **CONDITION REPORT**

945
Jackie Anderson
Bothwell Street Reflection
2006
Oil on Cotton on Board
91H x 138W x 5.5D cm
35 13/16H x 54 5/16W x 2 3/16D in

Examined by James Knox 11-Aug-2017

Fleming-Wyfold Art Foundation 15 Suffolk Street London SW1Y 4HG

ARTWORK DIMENSIONS

91H x 138W x 5.5D cm  $35\ 13/16H \ x \ 54\ 5/16W \ x \ 2\ 3/16D \ in$ 

DIMENSIONS - NOTES

Unframed

MULTIPLE COMPONENTS

No

**EXAMINATION** 

GENERAL CONDITION NOTES

Minor finger marks and abrasions Unframed and unglazed

EXAMINED BY

James Knox

EXAMINER TITLE

GENERAL CONDITION CATEGORY

Director

Good

EXAMINATION LOCATION

Momart

DATE

11-Aug-2017

Powered by Articheck

11-Aug-2017 Page 2 of 6

|   | TYPE                    | DAMAGE LEVEL | DATE        | NOTES |
|---|-------------------------|--------------|-------------|-------|
| А | <pre>Finger Marks</pre> | 3.0          | 11 Aug 2017 |       |
| В | <pre>Abrasions</pre>    |              | 11 Aug 2017 |       |