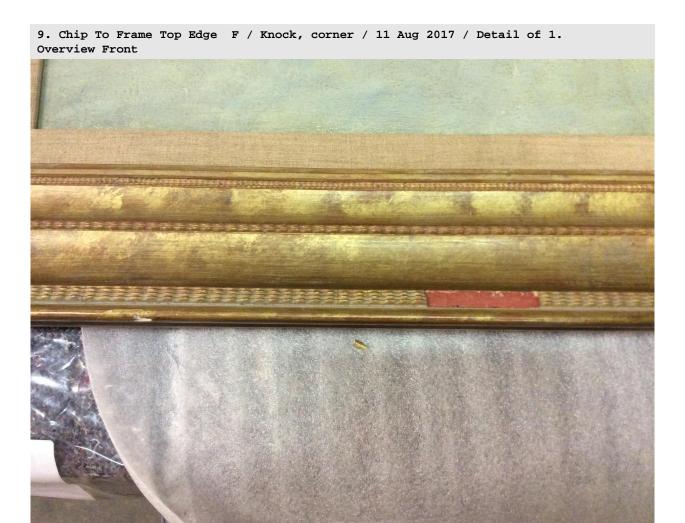

11-Aug-2017 Page 2 of 17

11-Aug-2017 Page 3 of 17

|   | TYPE            | DAMAGE LEVEL | DATE        | NOTES                          |
|---|-----------------|--------------|-------------|--------------------------------|
| A |                 |              | 11 Aug 2017 | Minor cracking                 |
| В | > Knock, corner |              | 11 Aug 2017 | Extensive chips to frame       |
| С | > Knock, corner |              | 11 Aug 2017 | Frame chips bottom left corner |
| D | > Knock, corner |              | 11 Aug 2017 | Chip to frame                  |
| E | > Knock, corner |              | 11 Aug 2017 |                                |
| F | > Knock, corner |              | 11 Aug 2017 |                                |
| G | > Knock, corner |              | 11 Aug 2017 |                                |
| Н | > Knock, corner |              | 11 Aug 2017 |                                |