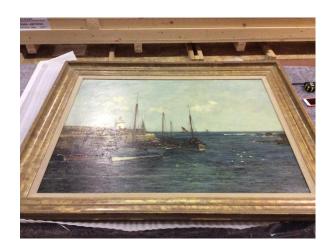

## **CONDITION REPORT**

9 Robert Weir Allan The Return from Fishing

Oil on Canvas 84.6H x 114W cm 33 5/16H x 44 7/8W in

Examined by Brittany Harbidge 11-Aug-2017

Fleming-Wyfold Art Foundation 15 Suffolk Street London SW1Y 4HG

#### GENERAL CONDITION NOTES

Surface level dirt all over - in need of a clean

Frame badly chipped and back parts missing

Painting in good condition - minor cracking to bottom centre Unglazed

DATE

11-Aug-2017

11-Aug-2017 Page 2 of 17

11-Aug-2017 Page 3 of 17

|   | TYPE            | DAMAGE LEVEL | DATE        | NOTES                          |
|---|-----------------|--------------|-------------|--------------------------------|
| A |                 |              | 11 Aug 2017 | Minor cracking                 |
| В | > Knock, corner |              | 11 Aug 2017 | Extensive chips to frame       |
| С | > Knock, corner |              | 11 Aug 2017 | Frame chips bottom left corner |
| D | > Knock, corner |              | 11 Aug 2017 | Chip to frame                  |
| E | > Knock, corner |              | 11 Aug 2017 |                                |
| F | > Knock, corner |              | 11 Aug 2017 |                                |
| G | > Knock, corner |              | 11 Aug 2017 |                                |
| Н | > Knock, corner |              | 11 Aug 2017 |                                |