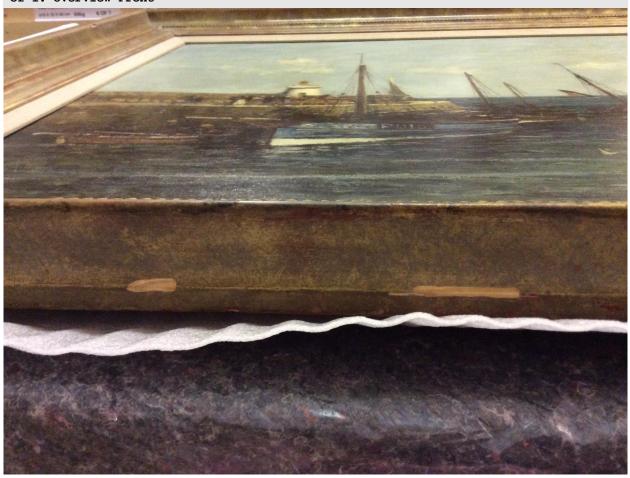

#### GENERAL CONDITION NOTES

Surface level dirt all over - in need of a clean

Frame badly chipped and back parts missing

Painting in good condition - minor cracking to bottom centre Unglazed

DATE

11-Aug-2017

11-Aug-2017 Page 2 of 17

11-Aug-2017 Page 3 of 17

|   | TYPE            | DAMAGE LEVEL | DATE        | NOTES                          |
|---|-----------------|--------------|-------------|--------------------------------|
| A |                 |              | 11 Aug 2017 | Minor cracking                 |
| В | > Knock, corner |              | 11 Aug 2017 | Extensive chips to frame       |
| С | > Knock, corner |              | 11 Aug 2017 | Frame chips bottom left corner |
| D | > Knock, corner |              | 11 Aug 2017 | Chip to frame                  |
| E | > Knock, corner |              | 11 Aug 2017 |                                |
| F | > Knock, corner |              | 11 Aug 2017 |                                |
| G | > Knock, corner |              | 11 Aug 2017 |                                |
| Н | > Knock, corner |              | 11 Aug 2017 |                                |