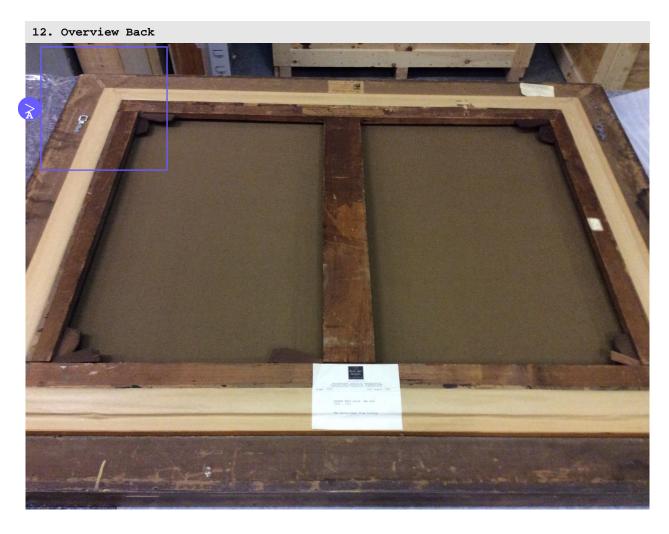

Powered by Articheck

11-Aug-2017 Page 15 of 17

13. Chip To Frame Upper Right Corner Back A / Knock, corner / 11 Aug 2017 / Detail of 12. Overview Back

11-Aug-2017 Page 16 of 17

11-Aug-2017 Page 17 of 17