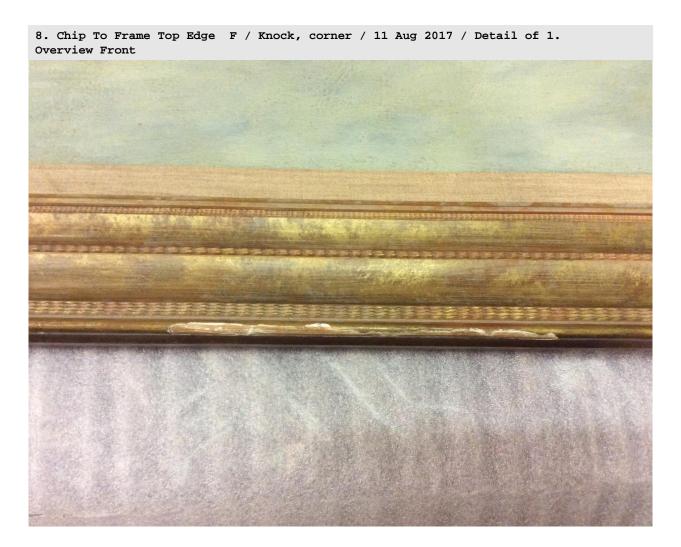

11-Aug-2017 Page 2 of 17

11-Aug-2017 Page 3 of 17

|   | TYPE            | DAMAGE LEVEL | DATE        | NOTES                          |
|---|-----------------|--------------|-------------|--------------------------------|
| A |                 |              | 11 Aug 2017 | Minor cracking                 |
| В | > Knock, corner |              | 11 Aug 2017 | Extensive chips to frame       |
| С | > Knock, corner |              | 11 Aug 2017 | Frame chips bottom left corner |
| D | > Knock, corner |              | 11 Aug 2017 | Chip to frame                  |
| E | > Knock, corner |              | 11 Aug 2017 |                                |
| F | > Knock, corner |              | 11 Aug 2017 |                                |
| G | > Knock, corner |              | 11 Aug 2017 |                                |
| Н | > Knock, corner |              | 11 Aug 2017 |                                |