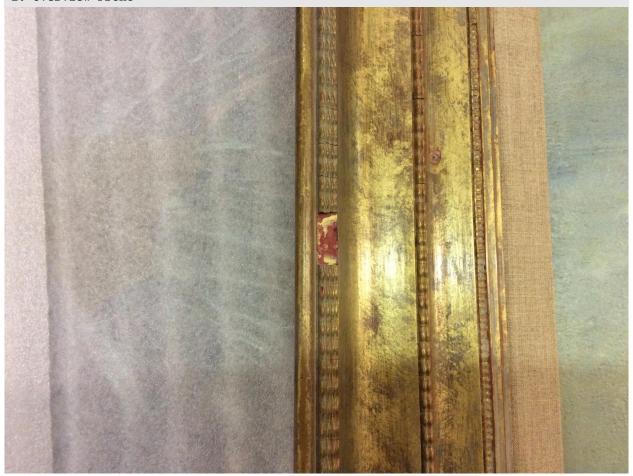

11-Aug-2017 Page 2 of 17

11-Aug-2017 Page 3 of 17

|   | TYPE            | DAMAGE LEVEL | DATE        | NOTES                          |
|---|-----------------|--------------|-------------|--------------------------------|
| A |                 |              | 11 Aug 2017 | Minor cracking                 |
| В | > Knock, corner |              | 11 Aug 2017 | Extensive chips to frame       |
| С | > Knock, corner |              | 11 Aug 2017 | Frame chips bottom left corner |
| D | > Knock, corner |              | 11 Aug 2017 | Chip to frame                  |
| E | > Knock, corner |              | 11 Aug 2017 |                                |
| F | > Knock, corner |              | 11 Aug 2017 |                                |
| G | > Knock, corner |              | 11 Aug 2017 |                                |
| Н | > Knock, corner |              | 11 Aug 2017 |                                |

11-Aug-2017 Page 7 of 17

11-Aug-2017 Page 8 of 17

6. Chip To Frame Upper Left Centre D / Knock, corner / 11 Aug 2017 / Detail of

11-Aug-2017 Page 9 of 17

7. Chip To Frame Upper Left Centre  $\,$  E  $\,$  / Knock, corner  $\,$  / 11 Aug 2017  $\,$  / Detail of 1. Overview Front