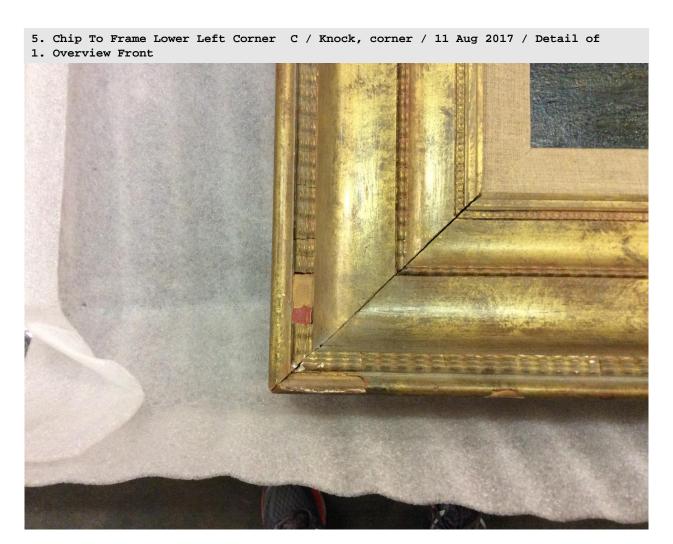

11-Aug-2017 Page 2 of 17

11-Aug-2017 Page 3 of 17

|   | TYPE            | DAMAGE LEVEL | DATE        | NOTES                          |
|---|-----------------|--------------|-------------|--------------------------------|
| A |                 |              | 11 Aug 2017 | Minor cracking                 |
| В | > Knock, corner |              | 11 Aug 2017 | Extensive chips to frame       |
| С | > Knock, corner |              | 11 Aug 2017 | Frame chips bottom left corner |
| D | > Knock, corner |              | 11 Aug 2017 | Chip to frame                  |
| E | > Knock, corner |              | 11 Aug 2017 |                                |
| F | > Knock, corner |              | 11 Aug 2017 |                                |
| G | > Knock, corner |              | 11 Aug 2017 |                                |
| Н | > Knock, corner |              | 11 Aug 2017 |                                |

11-Aug-2017 Page 4 of 17

2. Cracking Bottom Left Centre A / Cracks / 11 Aug 2017 / Detail of 1. Overview Front

11-Aug-2017 Page 5 of 17

11-Aug-2017 Page 6 of 17

4. Large Chip To Bottom Left Frame Edge B / Knock, corner / 11 Aug 2017 / Detail of 1. Overview Front