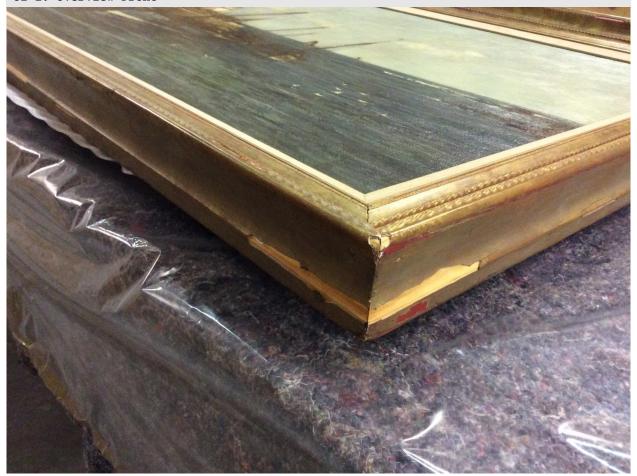

11-Aug-2017 Page 13 of 17

11. Chip To Frame Lower Right Corner  $\,\,$  H  $\,/\,$  Knock, corner  $\,/\,$  11 Aug 2017  $\,/\,$  Detail of 1. Overview Front

11-Aug-2017 Page 14 of 17

|   | TYPE          | DAMAGE LEVEL | DATE        | NOTES         |
|---|---------------|--------------|-------------|---------------|
| Α | Nnock, corner |              | 11 Aug 2017 | Frame flaking |