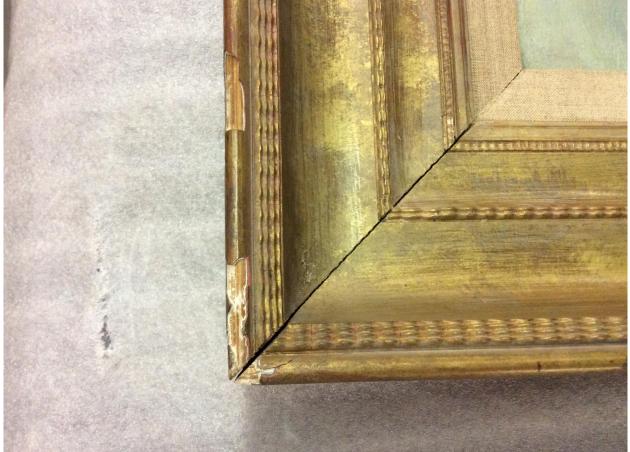

11-Aug-2017 Page 2 of 17

11-Aug-2017 Page 3 of 17

|   | TYPE            | DAMAGE LEVEL | DATE        | NOTES                          |
|---|-----------------|--------------|-------------|--------------------------------|
| A |                 |              | 11 Aug 2017 | Minor cracking                 |
| В | > Knock, corner |              | 11 Aug 2017 | Extensive chips to frame       |
| С | > Knock, corner |              | 11 Aug 2017 | Frame chips bottom left corner |
| D | > Knock, corner |              | 11 Aug 2017 | Chip to frame                  |
| E | > Knock, corner |              | 11 Aug 2017 |                                |
| F | > Knock, corner |              | 11 Aug 2017 |                                |
| G | > Knock, corner |              | 11 Aug 2017 |                                |
| Н | > Knock, corner |              | 11 Aug 2017 |                                |