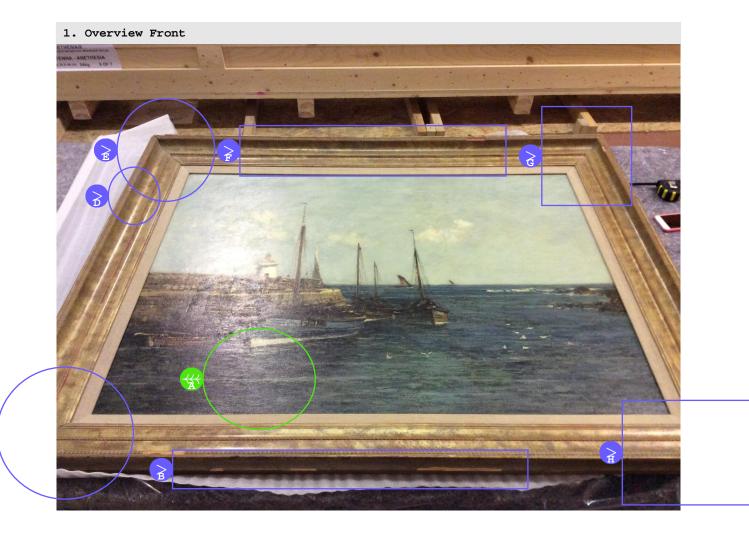

11-Aug-2017 Page 2 of 17

11-Aug-2017 Page 3 of 17

|   | TYPE            | DAMAGE LEVEL | DATE        | NOTES                          |
|---|-----------------|--------------|-------------|--------------------------------|
| A |                 |              | 11 Aug 2017 | Minor cracking                 |
| В | > Knock, corner |              | 11 Aug 2017 | Extensive chips to frame       |
| С | > Knock, corner |              | 11 Aug 2017 | Frame chips bottom left corner |
| D | > Knock, corner |              | 11 Aug 2017 | Chip to frame                  |
| E | > Knock, corner |              | 11 Aug 2017 |                                |
| F | > Knock, corner |              | 11 Aug 2017 |                                |
| G | > Knock, corner |              | 11 Aug 2017 |                                |
| Н | > Knock, corner |              | 11 Aug 2017 |                                |

11-Aug-2017 Page 4 of 17

2. Cracking Bottom Left Centre A / Cracks / 11 Aug 2017 / Detail of 1. Overview Front

11-Aug-2017 Page 5 of 17

11-Aug-2017 Page 6 of 17

4. Large Chip To Bottom Left Frame Edge B / Knock, corner / 11 Aug 2017 / Detail of 1. Overview Front