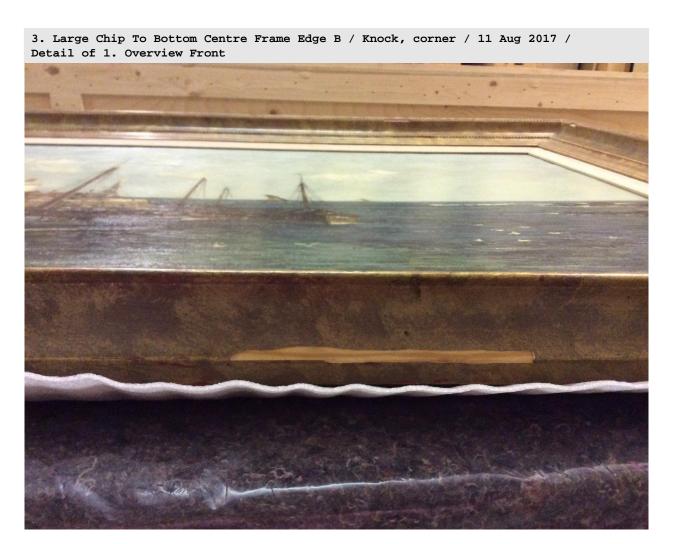

11-Aug-2017 Page 2 of 17

11-Aug-2017 Page 3 of 17

|   | TYPE            | DAMAGE LEVEL | DATE        | NOTES                          |
|---|-----------------|--------------|-------------|--------------------------------|
| A |                 |              | 11 Aug 2017 | Minor cracking                 |
| В | > Knock, corner |              | 11 Aug 2017 | Extensive chips to frame       |
| С | > Knock, corner |              | 11 Aug 2017 | Frame chips bottom left corner |
| D | > Knock, corner |              | 11 Aug 2017 | Chip to frame                  |
| E | > Knock, corner |              | 11 Aug 2017 |                                |
| F | > Knock, corner |              | 11 Aug 2017 |                                |
| G | > Knock, corner |              | 11 Aug 2017 |                                |
| Н | > Knock, corner |              | 11 Aug 2017 |                                |

11-Aug-2017 Page 4 of 17

2. Cracking Bottom Left Centre A / Cracks / 11 Aug 2017 / Detail of 1. Overview Front

11-Aug-2017 Page 5 of 17

11-Aug-2017 Page 6 of 17

4. Large Chip To Bottom Left Frame Edge B / Knock, corner / 11 Aug 2017 / Detail of 1. Overview Front