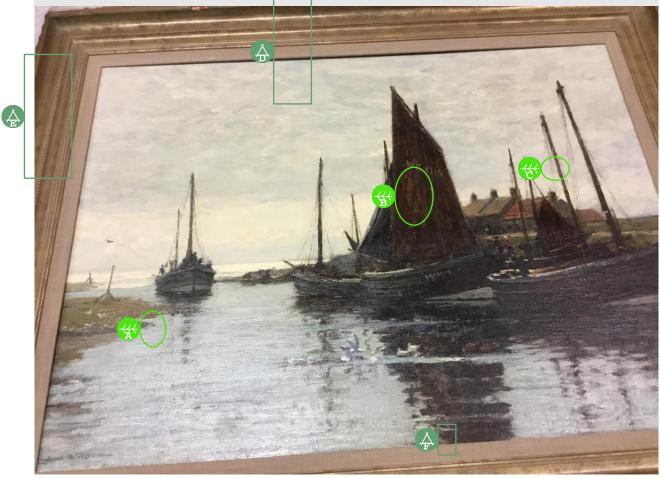

#### EXAMINER TITLE

Director

DATE

11-Aug-2017

1. Overview Front

|   | TYPE           | DAMAGE LEVEL | DATE        | NOTES |
|---|----------------|--------------|-------------|-------|
| A | 🛞 Cracks       | 2.0          | 11 Aug 2017 |       |
| В |                | 3.0          | 11 Aug 2017 |       |
| С |                | 2.0          | 11 Aug 2017 |       |
| D | 🛆 Missing area |              | 11 Aug 2017 |       |
| Е | 🛆 Missing area |              | 11 Aug 2017 |       |
| F | 🛆 Missing area |              | 11 Aug 2017 |       |

3. Cracking Upper Centre B / Cracks / 11 Aug 2017 / Detail of 1. Overview Front

4. Cracking Upper Centre Right C / Cracks / 11 Aug 2017 / Detail of 1. Overview Front

5. Chips To Frame Upper Left Corner D / Missing area / 11 Aug 2017 / Detail of 1. Overview Front

7. Chip To Frame Bottom  $\,$  F / Missing area / 11 Aug 2017 / Detail of 1. Overview Front