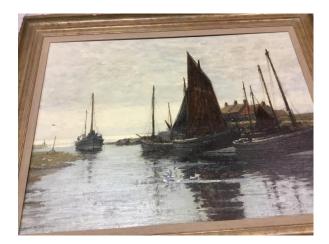

# **CONDITION REPORT**

10 Robert Weir Allan At Brora, Sutherland

Oil on Canvas 85.5H x 115W cm 33 11/16H x 45 1/4W in

## **OBJECT'S DETAILS**

| TITLE                                         | ARTIST / MAKER    |
|-----------------------------------------------|-------------------|
| At Brora, Sutherland                          | Robert Weir Allan |
|                                               |                   |
| ID                                            | ALT ID            |
| 10                                            | 381               |
|                                               |                   |
| ARTIST / MAKER MARKS OR SIGNATURE             |                   |
| Signed bottom left corner 'Robert W<br>Allan' |                   |
|                                               |                   |
|                                               |                   |

## PAINTING

| MEDIA                                     | PRIMARY SUPPORT                              |  |
|-------------------------------------------|----------------------------------------------|--|
| Oil                                       | Canvas                                       |  |
| ARTWORK DIMENSIONS                        | FRAME DIMENSIONS                             |  |
| 85.5H x 115W cm<br>33 11/16H x 45 1/4W in | 111H x 141.7W cm<br>43 11/16H x 55 13/16W in |  |

#### EXAMINER TITLE

Director

DATE

11-Aug-2017

1. Overview Front

|   | TYPE           | DAMAGE LEVEL | DATE        | NOTES |
|---|----------------|--------------|-------------|-------|
| A | 🛞 Cracks       | 2.0          | 11 Aug 2017 |       |
| В |                | 3.0          | 11 Aug 2017 |       |
| С |                | 2.0          | 11 Aug 2017 |       |
| D | 🛆 Missing area |              | 11 Aug 2017 |       |
| Е | 🛆 Missing area |              | 11 Aug 2017 |       |
| F | 🛆 Missing area |              | 11 Aug 2017 |       |