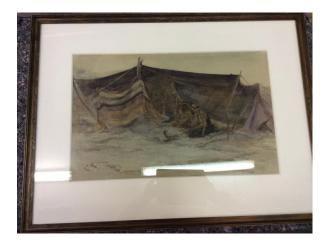

## **CONDITION REPORT**

6 Edwin John Alexander Bedouin Camp

Watercolour on Paper 32H x 50.5W cm 12 5/8H x 19 7/8W in

## **OBJECT'S DETAILS**

| TITLE                             | ARTIST / MAKER       |  |
|-----------------------------------|----------------------|--|
| Bedouin Camp                      | Edwin John Alexander |  |
|                                   |                      |  |
| ID                                | ALT ID               |  |
| 6                                 | 863                  |  |
|                                   |                      |  |
| ARTIST / MAKER MARKS OR SIGNATURE |                      |  |
| Signed and initialled bottom left |                      |  |
|                                   |                      |  |

## PAINTING

| Watercolour |
|-------------|
| Maccreorour |

MEDIA

ARTWORK DIMENSIONS

32H x 50.5W cm 12 5/8H x 19 7/8W in PRIMARY SUPPORT

FRAME DIMENSIONS

Paper

54.5H x 72W x 2D cm 21 7/16H x 28 3/8W x 0 13/16D in

# EXAMINATION

GENERAL CONDITION NOTES

Minor water damage to bottom right Some slight fading Should be reglazed to prevent further fading

### 1. Overview Front

|   | TYPE           | DAMAGE LEVEL | DATE        | NOTES                                             |
|---|----------------|--------------|-------------|---------------------------------------------------|
| A | 🐌 Surface dirt |              | 09 Aug 2017 | Surface level dirt and fading<br>all over - minor |
| В | 🤣 Water damage |              | 09 Aug 2017 | Slight water mark                                 |