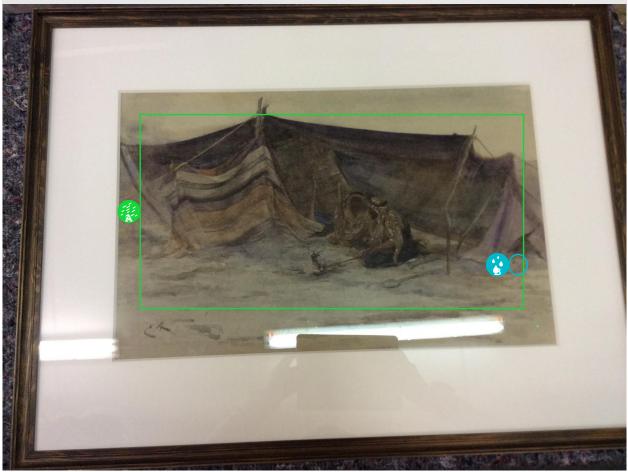

### 1. Overview Front

|   | TYPE           | DAMAGE LEVEL | DATE        | NOTES                                             |
|---|----------------|--------------|-------------|---------------------------------------------------|
| A | 🐌 Surface dirt |              | 09 Aug 2017 | Surface level dirt and fading<br>all over - minor |
| В | 🤣 Water damage |              | 09 Aug 2017 | Slight water mark                                 |