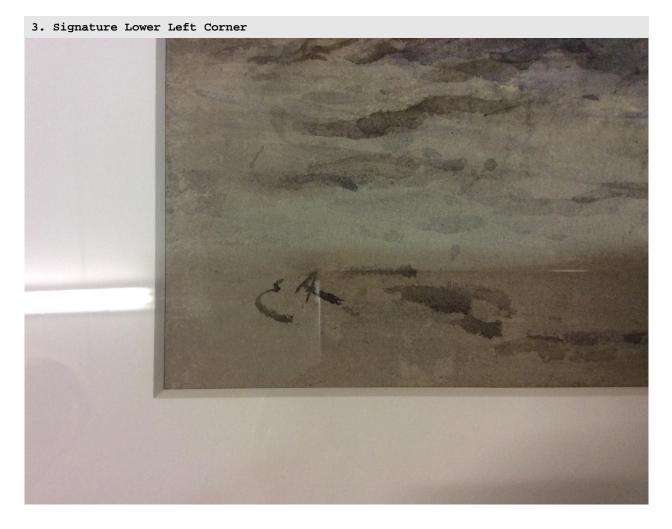

## **OBJECT'S DETAILS**

| TITLE                             | ARTIST / MAKER       |  |
|-----------------------------------|----------------------|--|
| Bedouin Camp                      | Edwin John Alexander |  |
|                                   |                      |  |
| ID                                | ALT ID               |  |
| 6                                 | 863                  |  |
|                                   |                      |  |
| ARTIST / MAKER MARKS OR SIGNATURE |                      |  |
| Signed and initialled bottom left |                      |  |
|                                   |                      |  |