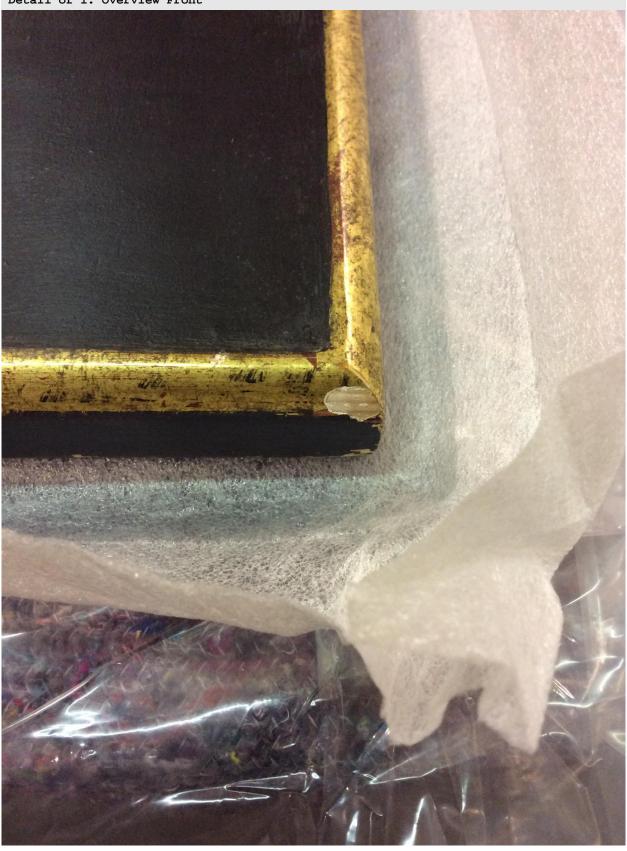

08-Aug-2017 Page 5 of 8

4. Large Chip To Frame Lower Right Corner C / Knock, corner / 08 Aug 2017 / Detail of 1. Overview Front

08-Aug-2017 Page 6 of 8

5. Large Chip To Frame Left Hand Side  $\,$  D  $\,$  Inherent to object  $\,$  08 Aug 2017  $\,$  Detail of 1. Overview Front