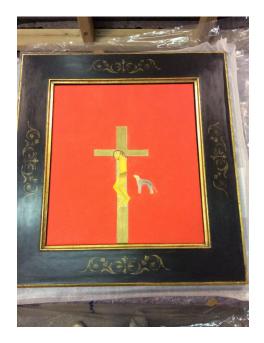

# **CONDITION REPORT**

2 Craigie Aitchison Crucifixion 1993 Oil on Canvas 51H x 45W cm 20 1/16H x 17 11/16W in

Examined by Brittany Harbidge 08-Aug-2017

Fleming-Wyfold Art Foundation 15 Suffolk Street London SW1Y 4HG

DATE

08-Aug-2017

Powered by Articheck

08-Aug-2017 Page 2 of 8

|   | TYPE                 | DAMAGE LEVEL | DATE        | NOTES                |
|---|----------------------|--------------|-------------|----------------------|
| A | Surface dirt         |              | 08 Aug 2017 |                      |
| В | * Inherent to object |              | 08 Aug 2017 |                      |
| С | > Knock, corner      |              | 08 Aug 2017 | Chip to frame corner |
| D | * Inherent to object |              | 08 Aug 2017 | Chip to frame paint  |

08-Aug-2017 Page 3 of 8

2. Surface Level Dirt A / Surface dirt / 08 Aug 2017 / Detail of 1. Overview Front

08-Aug-2017 Page 4 of 8

3. Separation From Frame Along Top B / Inherent to object / 08 Aug 2017 / Detail of 1. Overview Front